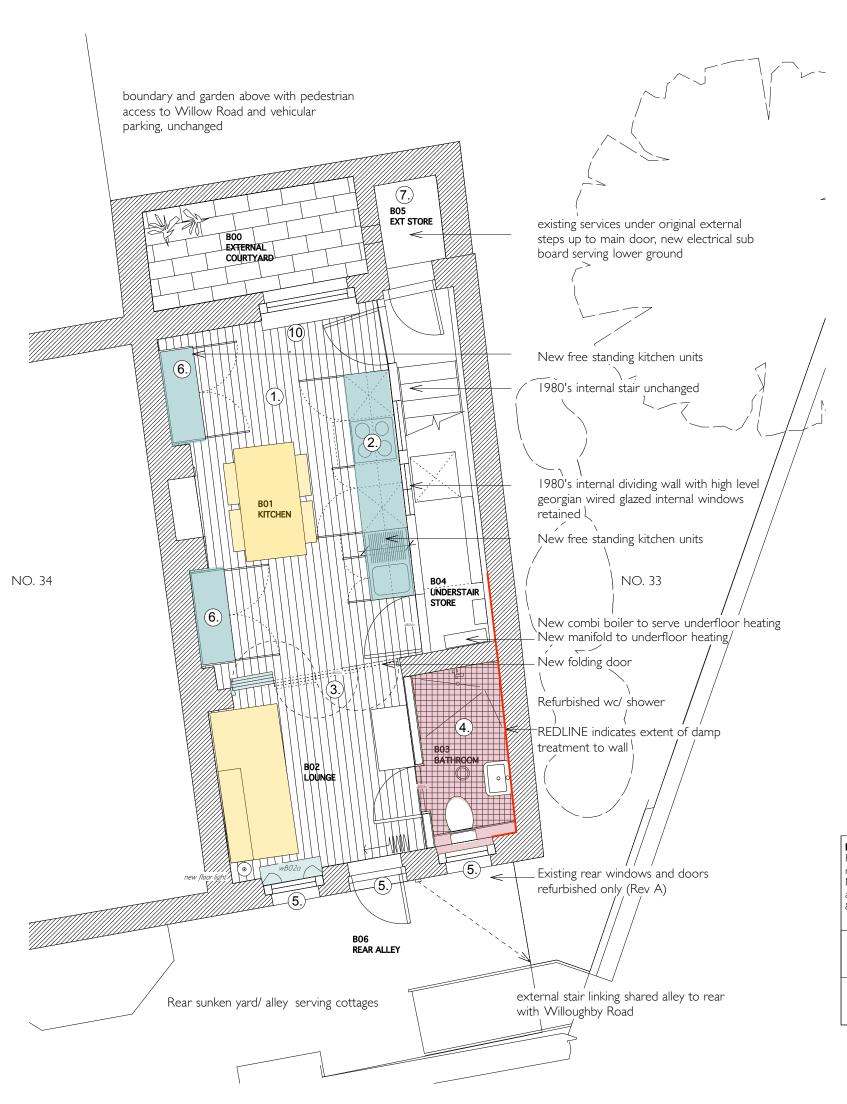

## Listed Building Consent Works

- I. new painted timber floor on insulation and wet underfloor heating layer to kitchen and sleeping area- manifold located concealed to understair area
- 2. new freestanding kitchen units at low level along 1980's stair wall
- 3. new folding door bespoke acoustic joinery item to divide rear sleeping area
- 4. remodelled wc with new sanitaryware and new tiled floor and walls with underfloor heating and heated towel rail to provide wet room/ wc shower, employing existing drainage runs. Door swing aftered, new ironmongery added allowing emergency opening.
- 5. existing rear windows and doors- refurbish (RevA).
- 6. new free-standing dresser joinery units to alcoves either side of the existing chimney breast
- 7. damp treatment to limited area of external walls indicated with redline- comprising lime plaster solution appropriate to listed building fabric
- 8. upgraded existing and new lighting to suit new layout employing existing circuits and new electrical sub-board
- 9. remedial works to walls and ceilings and decoration throughout 10. new timber floating floor on underfloor heating system layer-to be Overlay TM, low build-up, from Polypipe, to be scribed around exisiting window set panel

| Rev: Rev A: August 2017- windows & door to rear to be refurbished and not replaced Note amended re damp treatment and added re floor and scribing around window & panel | Client Jane Johnson  Job 33 Willow Road, London NW3 1TN                                                                                        | aoife donnelly architects  1 Leagrave Street London E5 9QX  M 07708864322 E studio@aoifedonnelly.com |
|-------------------------------------------------------------------------------------------------------------------------------------------------------------------------|------------------------------------------------------------------------------------------------------------------------------------------------|------------------------------------------------------------------------------------------------------|
|                                                                                                                                                                         | Date         27.04.17         Drawn:         ad           Scale         1:50 @ A3 approx         Checked:         ad                           | Drawing No. 055_LBC_02                                                                               |
| LISTED BUILDING<br>CONSENT                                                                                                                                              | FOR INFORMATION & DISCUSSION ONLY DO NOT SCALE FROM DRAWING ALL DIMENSIONS IN MM ALL DIMENSIONS TO BE CHECKED ON SITE COPYRIGHT Aoife Donnelly | Proposed Lower Ground Floor<br>Plan                                                                  |