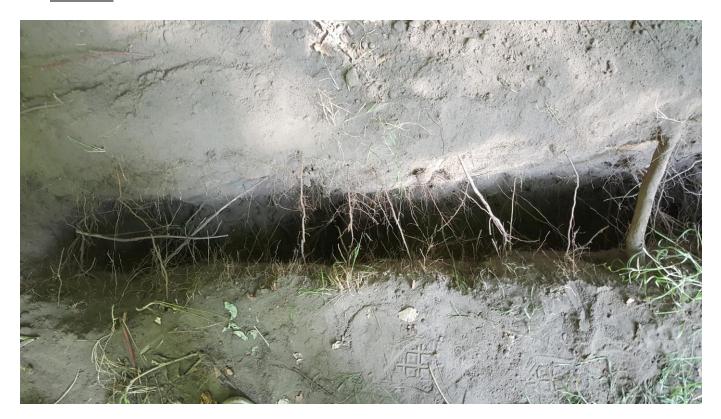

# Trial Pit 10

 $Arbor Aeration is a trading name of Sparrowhatch Forestry \ Ltd-Co\ Ref\ 07757279-Vat\ no 182\ 1044\ 38$ 

#### Trial Pit Results – numbered and located as per plans supplied

| Trial Pit 10 | 2.0m long, 0.3m wide, 0.6m deep 1x 49mm root, 1x 35mm roots 1x 30mm root              |
|--------------|---------------------------------------------------------------------------------------|
| Trial Pit 11 | 2.0m long, 0.3m wide, 0.75 deep 1x 35mm root 1x 25mm root small mass of 10-15mm roots |
| Trial Pit 12 | 2.0m long, 0.3m wide, 0.75 deep no significant roots,                                 |