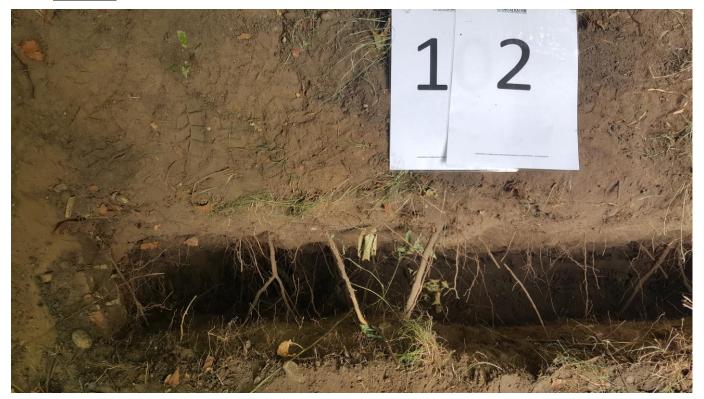

# Trial Pit 11

 $Arbor Aeration is a trading name of Sparrowhatch Forestry \ Ltd-Co\ Ref\ 07757279-Vat\ no 182\ 1044\ 38$ 