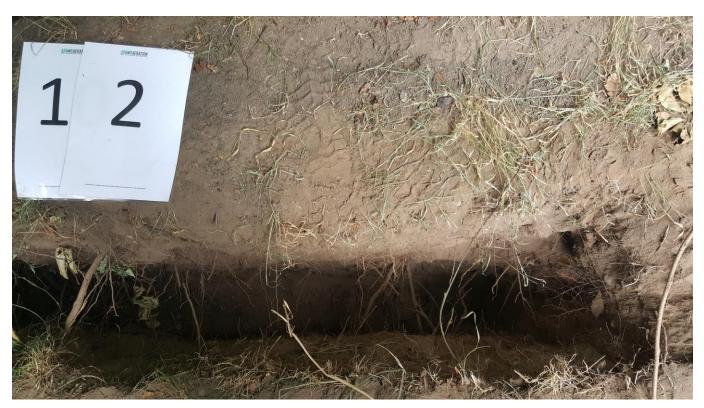

# Trial Pit 12

 $Arbor Aeration is a trading name of Sparrowhatch Forestry \ Ltd-Co\ Ref\ 07757279-Vat\ no 182\ 1044\ 38$