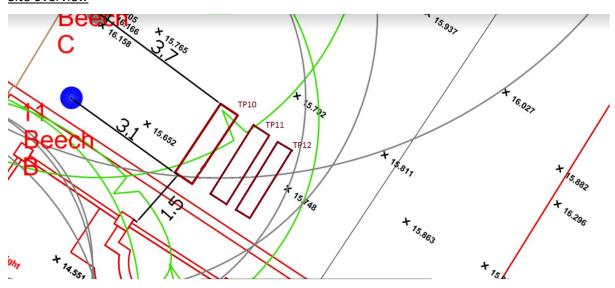

# Site overview

Not to scale

#### Trial Pit Results – numbered and located as per plans supplied

| Trial Pit 10 | 2.0m long, 0.3m wide, 0.6m deep 1x 49mm root, 1x 35mm roots 1x 30mm root              |
|--------------|---------------------------------------------------------------------------------------|
| Trial Pit 11 | 2.0m long, 0.3m wide, 0.75 deep 1x 35mm root 1x 25mm root small mass of 10-15mm roots |
| Trial Pit 12 | 2.0m long, 0.3m wide, 0.75 deep no significant roots,                                 |

#### **Further Information**

TP10 was backfilled after the discovery of the 49mm root. TP11 was added 1m further from the Trees after tracing out the root.

TP12 was added another 0.5m in from TP11 after consultation with Adam Hollis (Landmark trees)