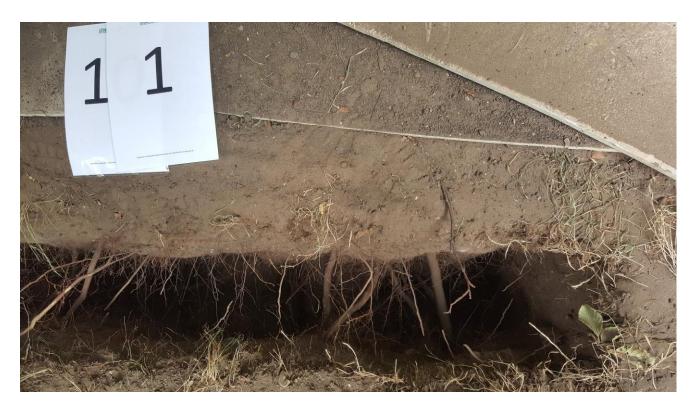

# Trial Pit 12

 $Arbor Aeration is a trading name of Sparrowhatch Forestry \ Ltd-Co\ Ref\ 07757279-Vat\ no 182\ 1044\ 38$