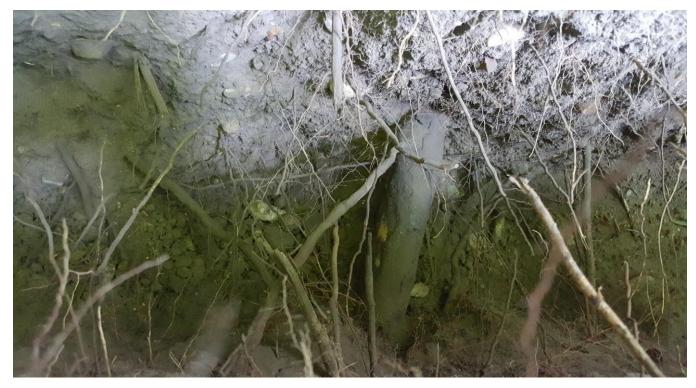

# Trial Pit 10

 $Arbor Aeration is a trading name of Sparrowhatch Forestry \ Ltd-Co\ Ref\ 07757279-Vat\ no 182\ 1044\ 38$ 