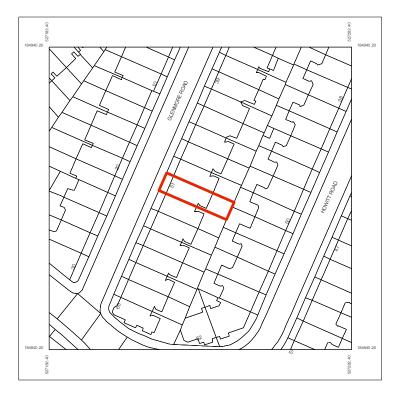

## SITE LOCATION PLAN

All drawings, specifications and related documents are the copyright property of Robert Hirschfield Architects and must be returned upon request.

Reproduction of drawings, specifications and related documents in part or in whole is forbidden without the written permission of Robert Hirschfield Architects.

3b Downside Crescent, London NW3 2AN 020 7435 6039 www.roberthirschfield.com studio@roberthirschfield.com

| 5 | Project<br>51 Glenmore Road |            |       |             | Drawing Title<br>Location Plan |       |          |     |              |  |  |
|---|-----------------------------|------------|-------|-------------|--------------------------------|-------|----------|-----|--------------|--|--|
|   | Scale                       | 1:1250     | Origi | nal Size    | АЗ                             |       | Drawn    | AC  | Checked RH   |  |  |
|   | ∑ lr                        | nformation | П     |             |                                | ender |          |     | Construction |  |  |
|   | Project No.                 |            |       | Drawing No. |                                |       | Revision | No. |              |  |  |
|   |                             | 174        |       |             | E                              | X_001 |          |     | -            |  |  |