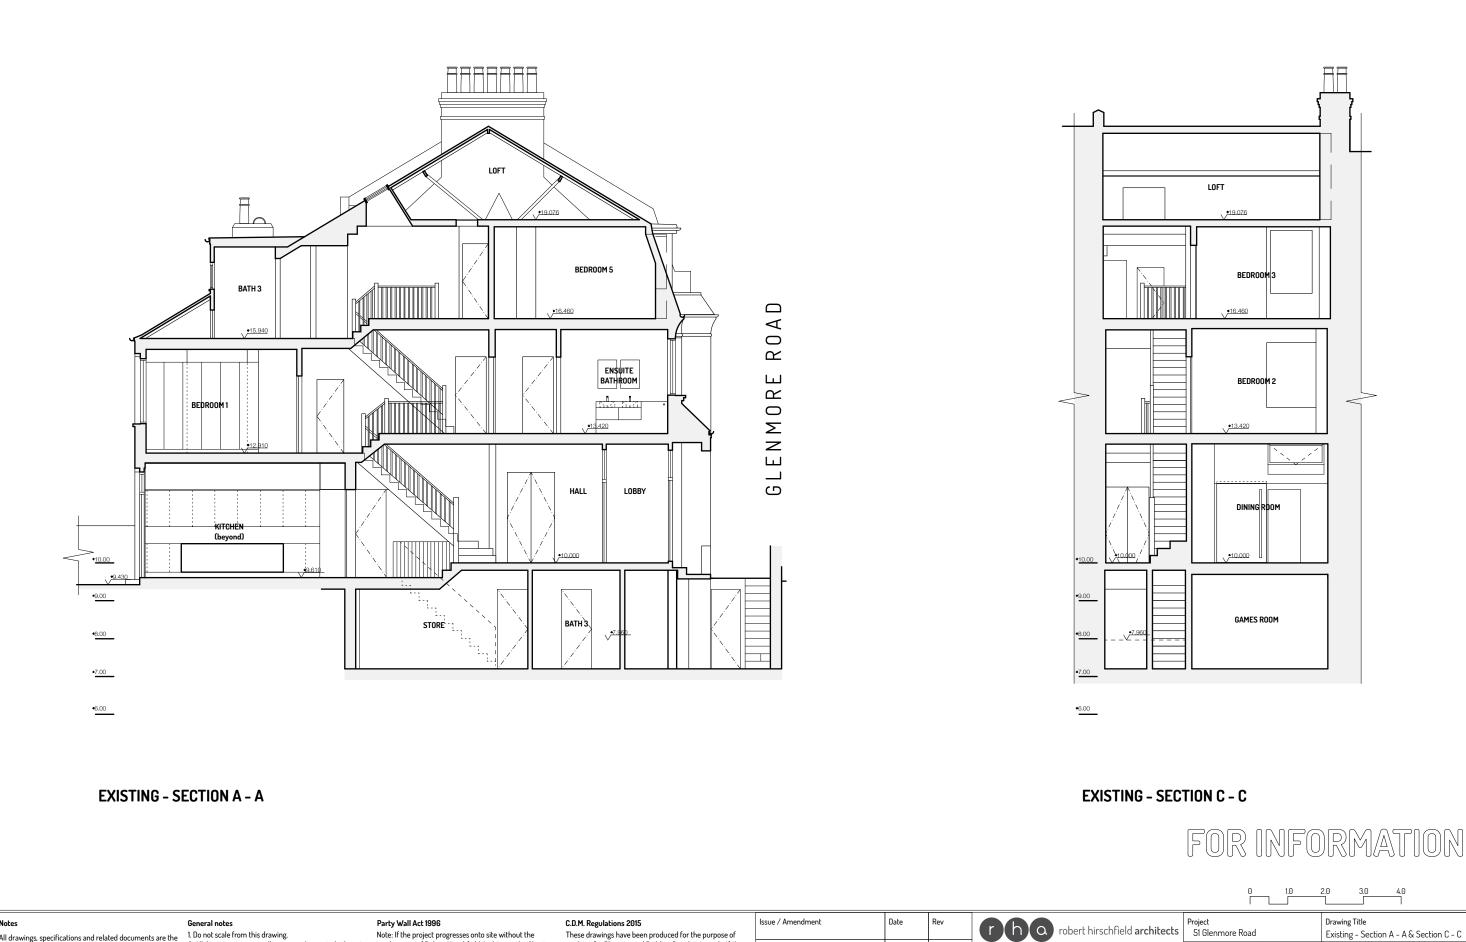

|                                                                                                                    |                                                                                      | 0 | ٦ | 1.0                   | 2.0                | 3.0 | 4.0               |                         |
|--------------------------------------------------------------------------------------------------------------------|--------------------------------------------------------------------------------------|---|---|-----------------------|--------------------|-----|-------------------|-------------------------|
| robert hirschfield architects                                                                                      | Project    Drawing Title      51 Glenmore Road    Existing - Section A - A & Section |   |   |                       |                    |     | & Section C - C   |                         |
| 3b Downside Crescent, London NW3 2AN<br>020 7435 6039<br>www.roberthirschfield.com<br>studio@roberthirschfield.com | Scale 1                                                                              |   |   |                       | A3 Drawn<br>Fender |     |                   | Checked<br>Construction |
|                                                                                                                    | Project No.<br>174                                                                   |   |   | Drawing No.<br>EX_300 |                    |     | Revision No.<br>- |                         |