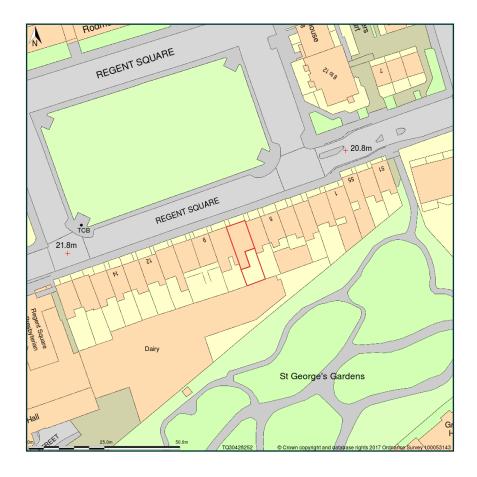

## Flat 1 7 Regent Square London Camden WC1H 8HZ

Site Plan shows area bounded by: 530358.19, 182451.23 530499.61, 182592.65 (at a scale of 1:1250), OSGridRef: TQ30428252. The representation of a road, track or path is no evidence of a right of way. The representation of features as lines is no evidence of a property boundary.