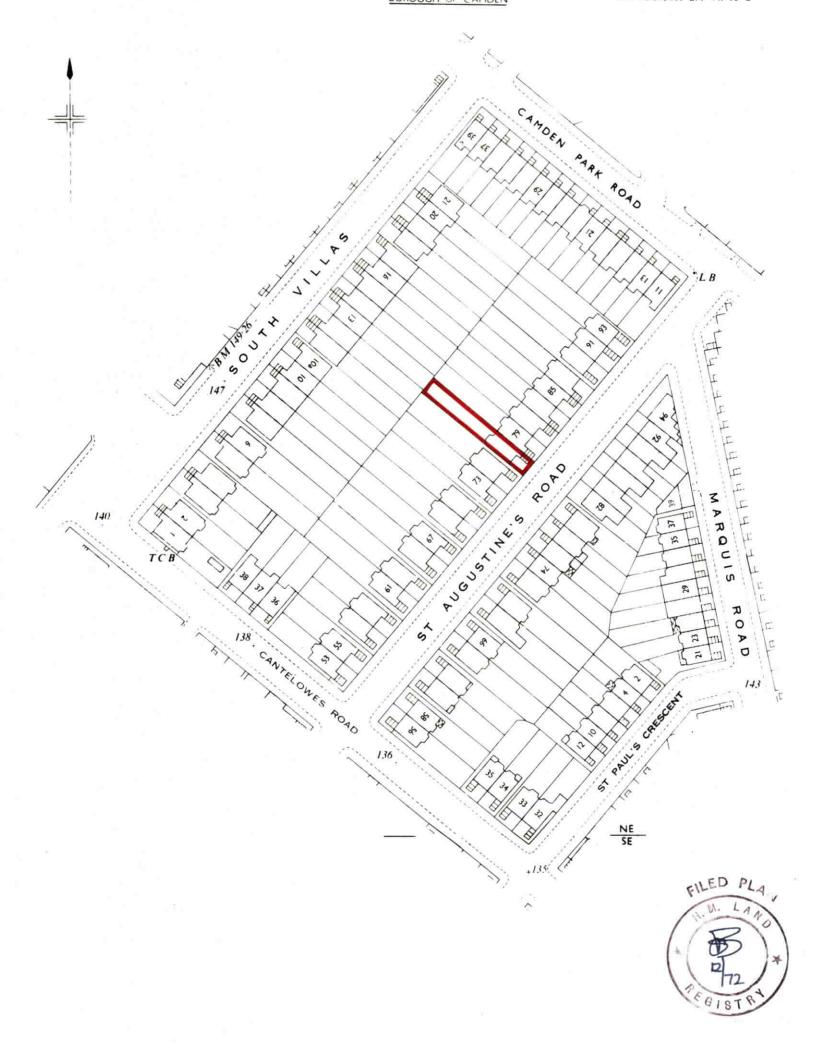

| H.M. LAND REGISTRY |                | LN 66142 |           |                 |
|--------------------|----------------|----------|-----------|-----------------|
|                    |                |          |           | ORDNANCE SURVEY |
| PLAN REFERENCE     | GREATER LONDON | 1        | TQ 2984   | Q               |
| Scale: 1/1250      |                |          | © Crown c | opyright 1971   |

BOROUGH OF CAMDEN

Old Reference LN VII 13 B

This is a print of the view of the title plan obtained from HM Land Registry showing the state of the title plan on 14 August 2017 at 13:57:07. This title plan shows the general position, not the exact line, of the boundaries. It may be subject to distortions in scale. Measurements scaled from this plan may not match measurements between the same points on the ground.

This title is dealt with by HM Land Registry, Croydon Office.