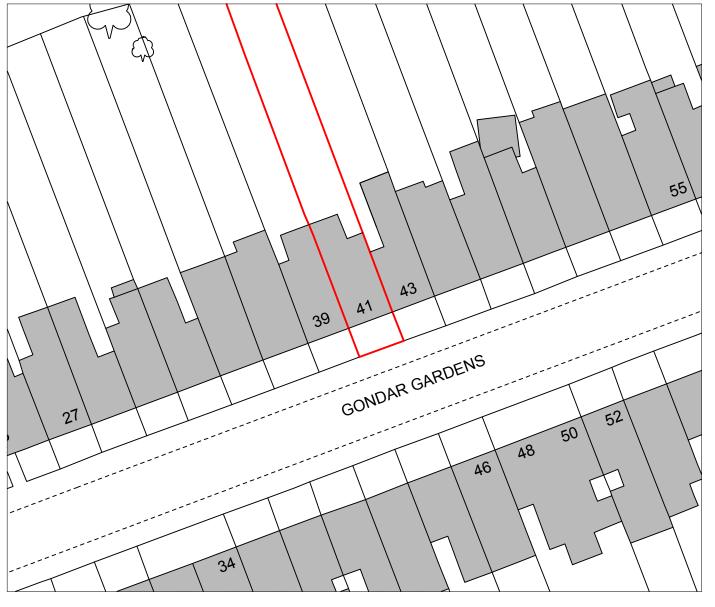

# **Existing Block Plan**

Scale 1:500

#### SITE

41 Gondar Gardens, West Hampstead NW6 1EP

## DRAWING TITLE

Location Plan and Existing Block Plan