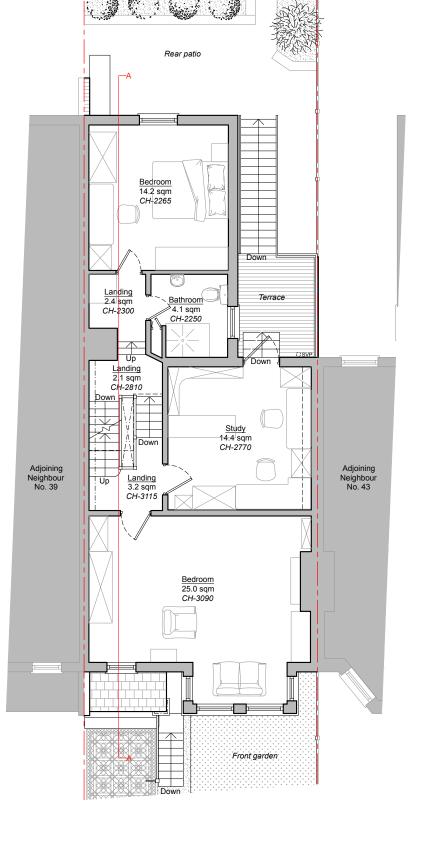

Cellar Floor PlanGround Floor PlanAs Existing - Scale 1:100As Existing - Scale 1:100

First Floor Plan
As Existing - Scale 1:100

## DRAWING TITLE

Existing Cellar, Ground and First Floor Plans