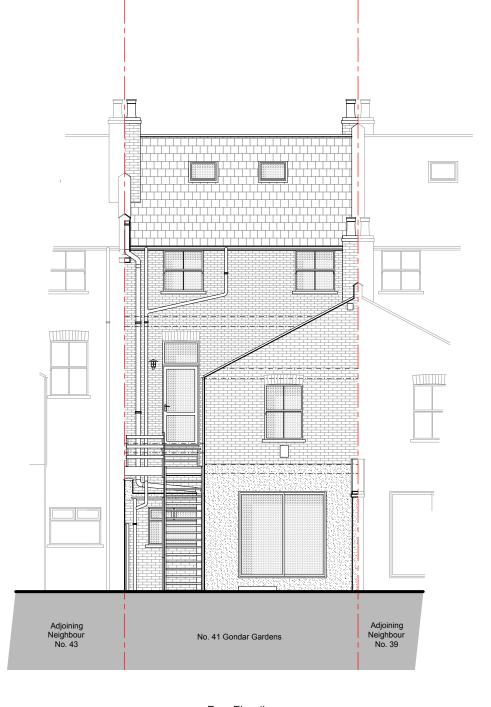

Front Elevation
As Existing - Scale 1:100

Rear Elevation
As Existing - Scale 1:100

## DRAWING TITLE

Existing Front and Rear Elevations