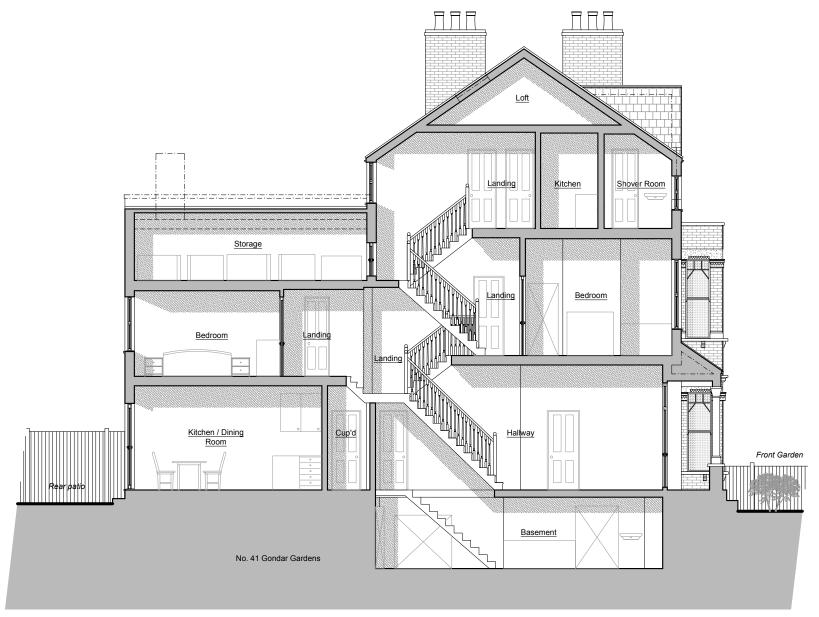

rinted to correct paper size and scale.

documents should be used as to the drawing status described

property owner to ensure that all aspects of the "party wall etc., act 1996" are complied with prior to any works commencing on site.





## DETAILED **PLANNING**

UNIT6, ST ALBANS HOUSE ST ALBANS LANE GOLDERS GREEN LONDON NW11 7QE

T 0208 1500 494
E INFO@DETAILED-PLANNING.CO.UK
WWW.DETAILED-PLANNING.CO.UK

## CLIENT

Mr Mike Jennings

#### SIT

41 Gondar Gardens, West Hampstead NW6 1EP

## DRAWING TITLE

Existing Side Elevation

## DRAWINGS STATUS

| SCALE        | DATE      | DRAWN | CHECKED  |
|--------------|-----------|-------|----------|
| 1:100 @ A3   | Aug. 2017 | E.C.  | P.C.     |
| DRAWING      | NO.       |       | REVISION |
| 1263MJ1_FUL: | SH4       |       | 0        |





Section AA
As Existing - Scale 1:100

#### NOTES:

## © COPYRIGHT - DETAILED PLANNING LTD

all dimension should be checked on site prior to works commencing. Variations in squareness, depth of plaster etc, must be checked for. Where new walls are shown as aligned with existing walls, physical removal of brickwork and / or plaster to establish the actual position of the wall being attached to must be checked.

any discrepancies should be reported in writing immediately.

when printing off PDF's, check that the drawings are printed to correct paper size and scale.

documents should be used as to the drawing status described

property owner to ensure that all aspects of the "party wall etc., act 1996" are complied with prior to any works commencing on site.





## DETAILED **PLANNING**

UN