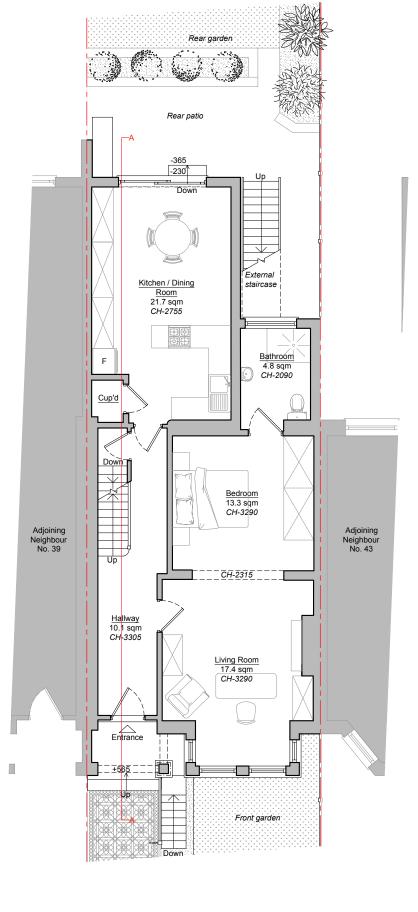

Cellar Floor PlanGround Floor PlanAs Existing - Scale 1:100As Existing - Scale 1:100

First Floor Plan
As Existing - Scale 1:100

## DRAWING TITLE

Existing Cellar, Ground and First Floor Plans