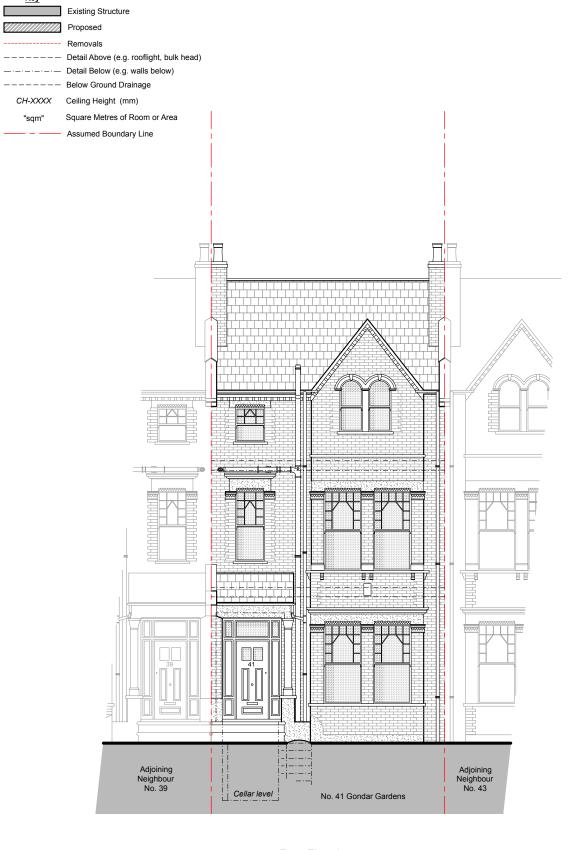

Front Elevation
As Existing - Scale 1:100

Rear Elevation
As Existing - Scale 1:100

## DRAWING TITLE

Existing Front and Rear Elevations