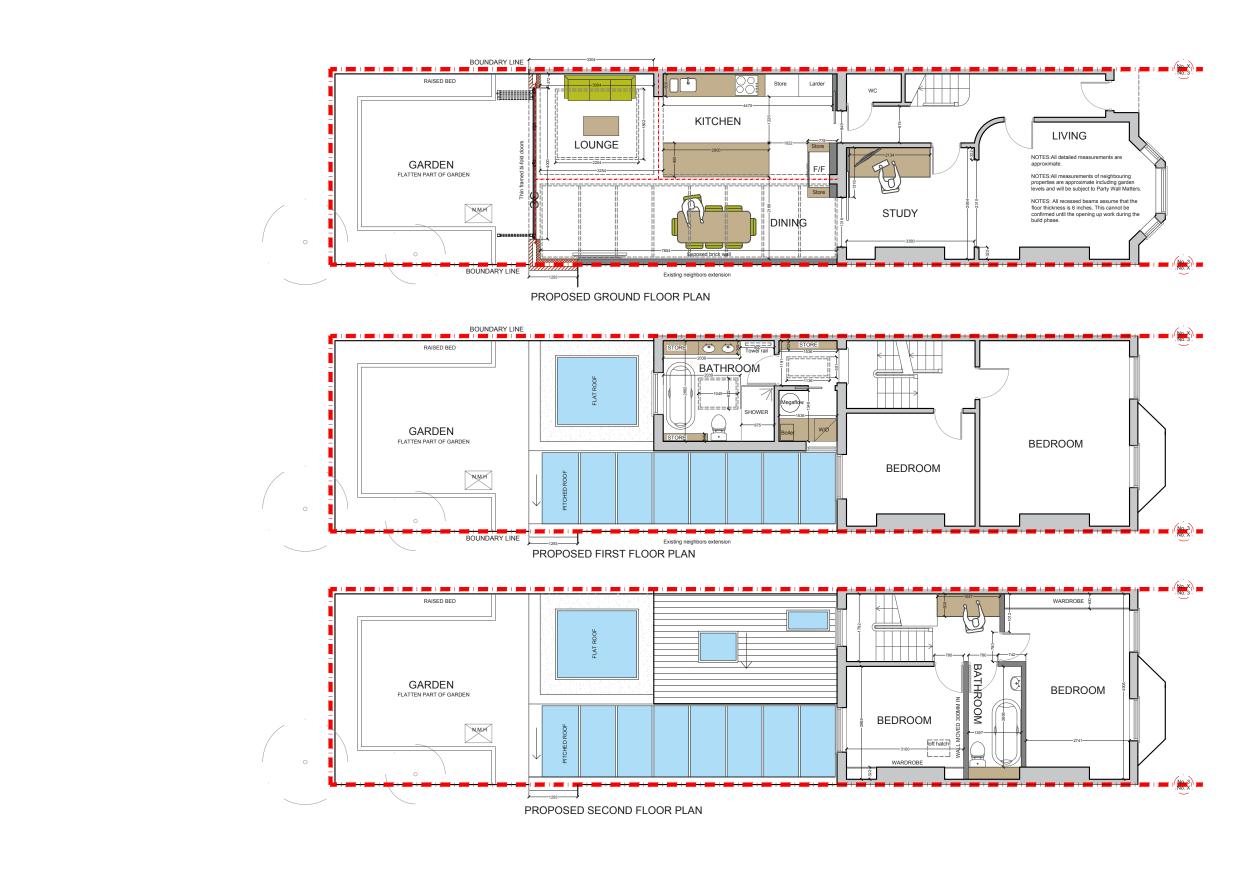

|     |      |       | MARIA AND RORY HISHON PROJECT 3 DUNOLLIE ROAD - NW5 2XN                                                                                                                                                                                                                                                                                                                                                                                                                                                                                                                                                      | scale 1:100@A3                           |               |                 | DRAWING NO.     |        |   |
|-----|------|-------|--------------------------------------------------------------------------------------------------------------------------------------------------------------------------------------------------------------------------------------------------------------------------------------------------------------------------------------------------------------------------------------------------------------------------------------------------------------------------------------------------------------------------------------------------------------------------------------------------------------|------------------------------------------|---------------|-----------------|-----------------|--------|---|
|     |      |       |                                                                                                                                                                                                                                                                                                                                                                                                                                                                                                                                                                                                              | 3 DUNOLLIE ROAD - NW5 2XN                | DATE 11-08-17 | DRAWN <b>DA</b> | CHECKED         | SPP- 0 |   |
|     |      |       | DRAWINGS TO BE READ IN CONJUNCTION WITH THE RELEVANT DRAWING AND SPECIFICATION. FIGURED DIMENSIONS ONLY. DIMENSIONS SHOULD NOT BE RELIED UPON FOR THE<br>PURPOSES OF ORDERING MATERIAL OR PULCING SUB-CONTRACTOR ORDERS. THRIP PARTIES TO TAKE THEIR OWN SITE MEASUREMENTS. IN THE EVENT THAT A CONTRACTOR OTHER<br>THAN BUILD TRAN HOBORN LIMPTED SAPONITED TO EXCUTE THE WORKS, DESINT EMA ACCEPT NO LIBBILITY MASTOVERY OR THE SUBJECT TO ONSITE INSPECTION.<br>STRUCTURAL OR NON STRUCTURAL INFORMATION AS IT SO EXISTS PERTAINING TO THE PROPOSED WORKS. ALL DRAWINGS ARE SUBJECT TO ONSITE INSPECTION. | DRAWING TITLE<br>PROPOSED FLOOR<br>PLANS | 0             | 1               | 2               | 3      | 4 |
| REV | DATE | NOTES |                                                                                                                                                                                                                                                                                                                                                                                                                                                                                                                                                                                                              |                                          |               | Mete            | ers @ 1:100@ A3 |        |   |