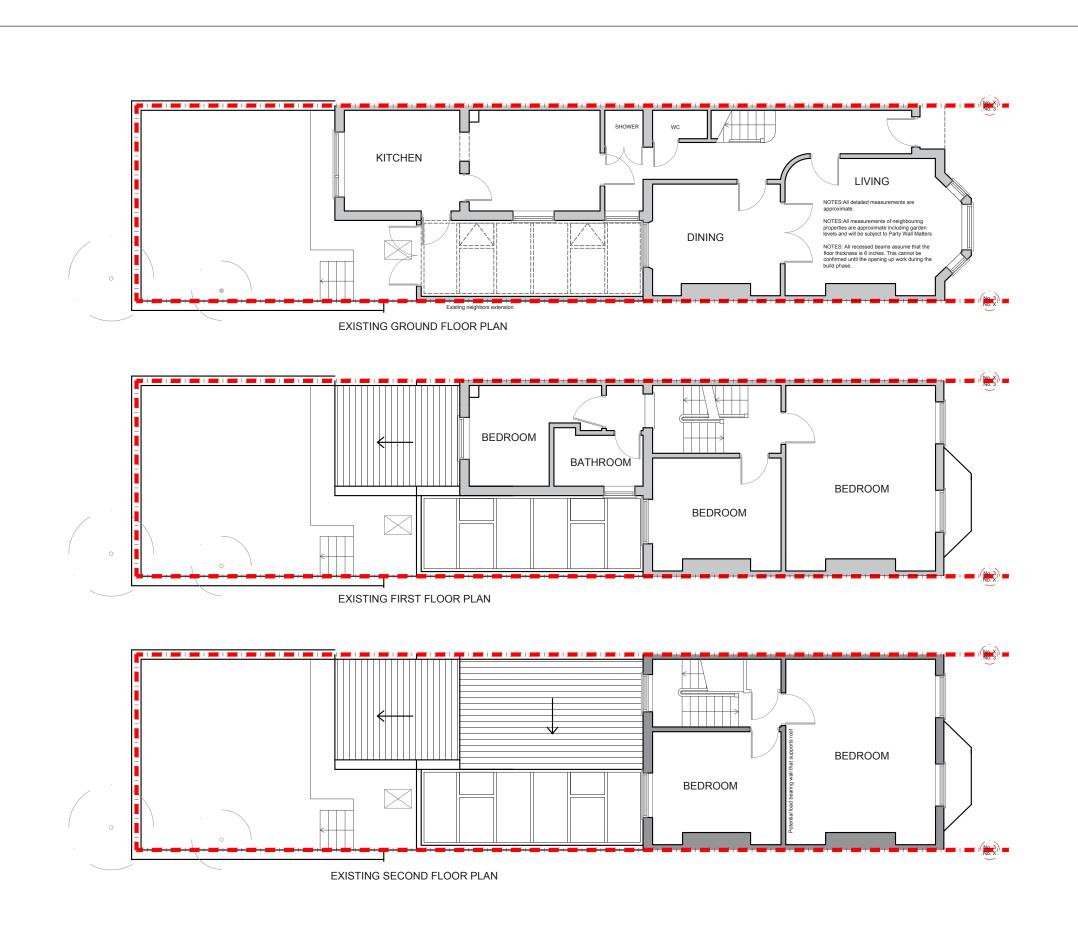

|          |       | MARIA AND RORY HISHON                                                                                                                                                                                                                                                                                                                                                                                                                                                                                                                                                                                            | 3 DUNOLLIE ROAD - NW5 2XN | 1:100@A3  DATE DATE DRAWN CHECKEL  11-08-17 DA DA | DRAWING NO.  SPP- 01 | REV. |  |
|----------|-------|------------------------------------------------------------------------------------------------------------------------------------------------------------------------------------------------------------------------------------------------------------------------------------------------------------------------------------------------------------------------------------------------------------------------------------------------------------------------------------------------------------------------------------------------------------------------------------------------------------------|---------------------------|---------------------------------------------------|----------------------|------|--|
| REV DATE | NOTES | DRAWINGS TO BE READ IN CONJUNCTION WITH THE RELEVANT DRAWING AND SPECIFICATION. FIGURED DIMENSIONS ONLY, DIMENSIONS SHOULD NOT BE RELIED UPON FOR THE PURPOSES OF ORDERING MATERIAL OR PLACING SUB-CONTRACTOR ORDERS, THIRD PARTIES TO TAKE THERE OWN SITE MEASURE MENTS. IN THE EVENT THAT A CONTRACTOR OTHER THAN BOILD THAN HOLDON LIMITED SEAPONITED TO DESCUIE THE WORKS, USSON TEAM ACCEPT TO LIMITED WAS SOFTWAYED FOR THE SPECIFICATION, CALCULATION OR OTHER STRUCTURAL OR NOW STRUCTURAL INFORMATION AS IT SO EXISTS PERTAINING TO THE PROPOSED WORKS. ALL DRAWINGS ARE SUBJECT TO ONSITE HIS PECTUAL. | EXISTING FLOOR PLANS      | 0 1 2<br>Meters @ 1                               | 3 4 5<br>100@ A3     |      |  |