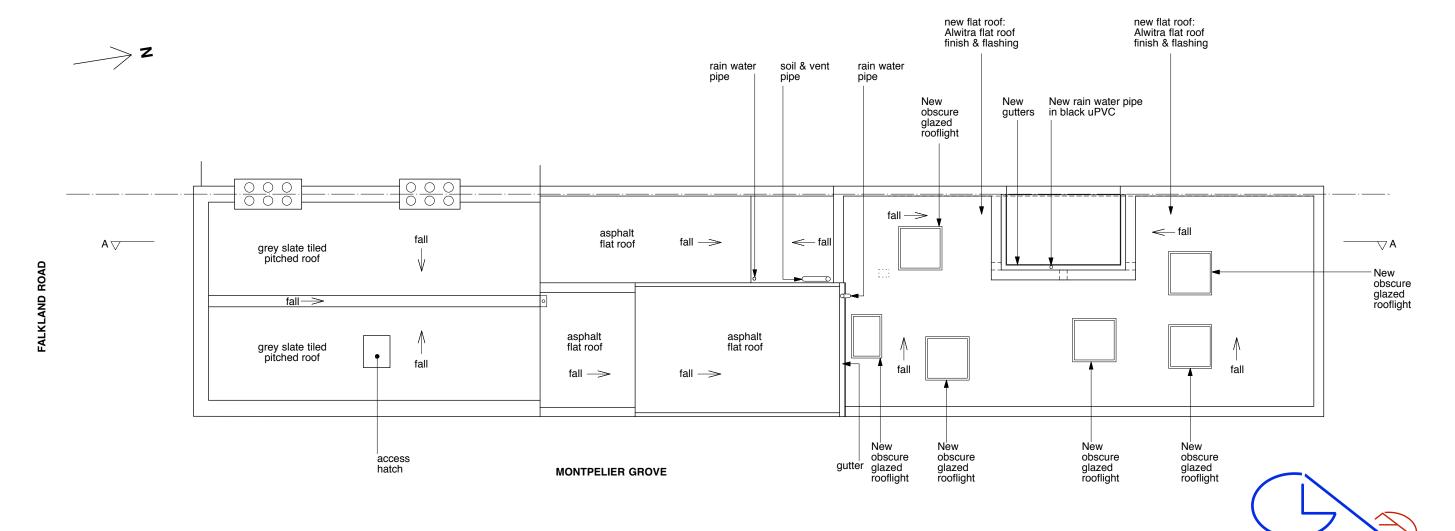

## PROPOSED ROOF PLAN

scale 1:100

0 1 21

## **NEW FLAT ROOF**

Warm roof construction comprising of Alwitra roofing fully adhered system from I.C.B. Ltd's Evalon-V single ply polymeric membrane (in grey) 2.2mm thick including polyester-fleece backing adhered to Kingspan Insulation Ltd.'s Thermaroof TR27's 110mm thick rigid insulation board, with a vapour barrier between insulation & 19mm plywood decking on sw fornings pieces on existing sw joists, foil backed 12.5mm plasterboard & 6mm skim all achieving .2 w/m sq. C. Alwitra flashing to existing walls, new & existing parapets. Note - Alwitra flat roofing system to be installed as per manufacturer's recommendation.

Drawing Title PROPOSED ROOF PLAN

| Scale<br>1:100 @ A3  | Date        | Drawn By |
|----------------------|-------------|----------|
|                      | May 2014    | EG ,     |
| Project No.          | Drawing No. | Rev.     |
| Project No.<br>1415C | 15          | A1       |