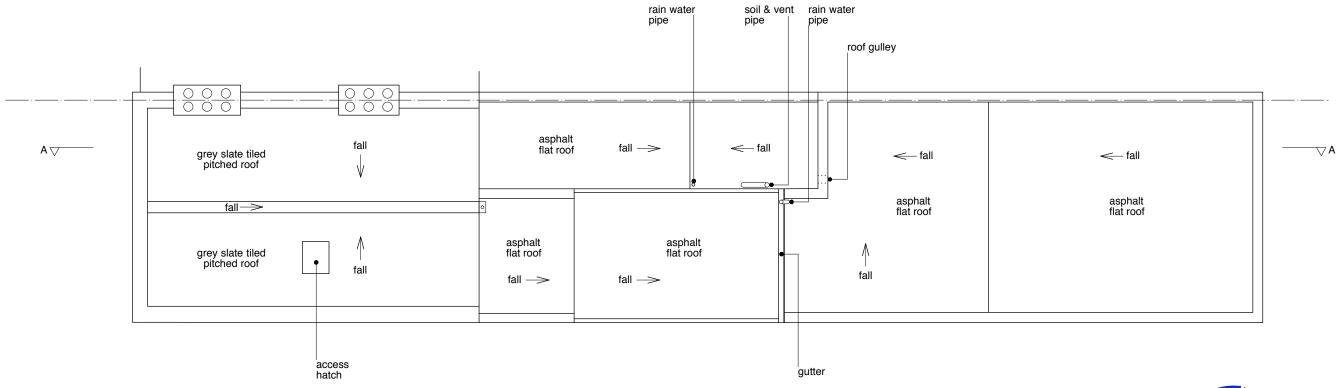

## **EXISTING ROOF PLAN**

scale 1:100



## **GLA Architecture and Design**

Southgate Office Village, Block E, First Floor, 286A Chase Road, London, N14 6HF T 020 8886 5100 F 020 8886 0669 E g@glaad.co.uk

| Client                                             |                         |                |
|----------------------------------------------------|-------------------------|----------------|
| S. ASPRIS & SON LTD.                               |                         |                |
| Main Contractor                                    |                         |                |
|                                                    |                         |                |
| Project                                            |                         |                |
|