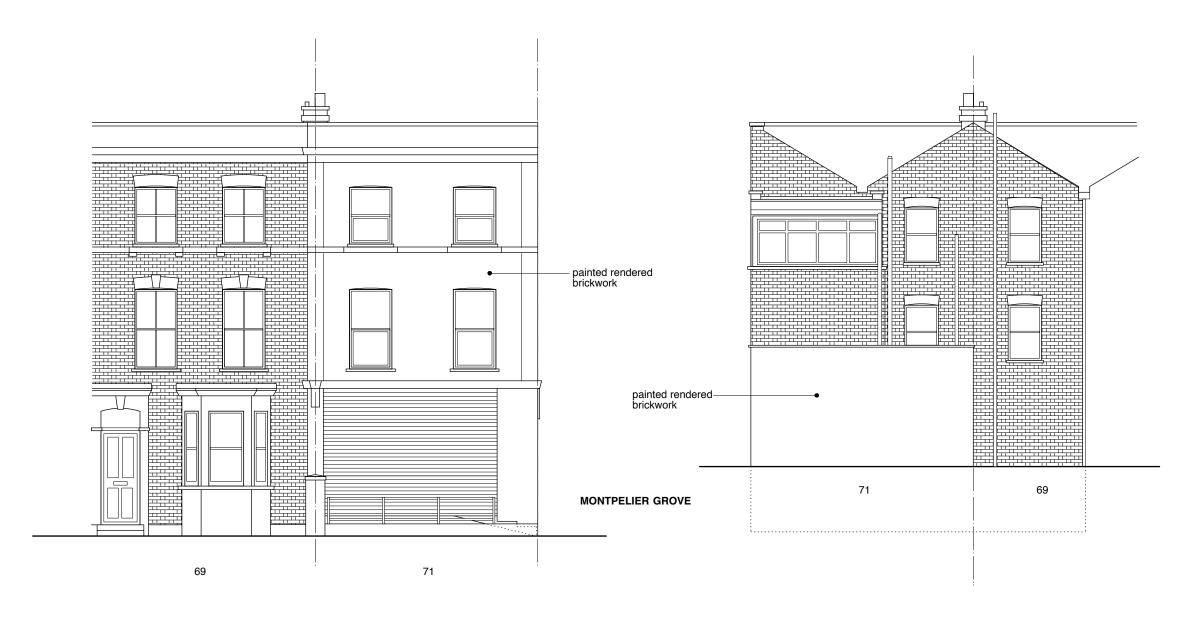

## **EXISTING FRONT ELEVATION** scale 1:100

**EXISTING REAR ELEVATION** scale 1:100

Main Contractor

CHANGE OF USE FROM A STORAGE AREA TO CREATE A 2 BEDROOM FLAT AT 71 FALKLAND ROAD, LONDON NW5 2XB

Drawing Title EXISTING FRONT & REAR ELEVATIONS

| Scale                | Date           | Drawn By          |  |
|----------------------|----------------|-------------------|--|
| 1:100 @ A3           | May 2014       | EG                |  |
| Project No.<br>1415C | Drawing No. 04 | Rev.<br><b>A-</b> |  |