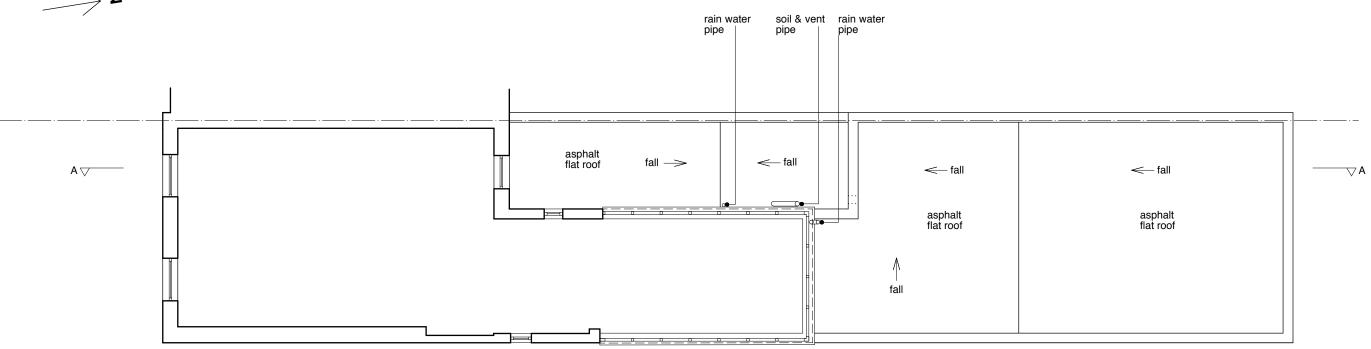

## **EXISTING SECOND FLOOR PLAN**

scale 1:100



## **GLA Architecture and Design**

Southgate Office Village, Block E, First Floor, 286A Chase Road, London, N14 6HF T 020 8886 5100 F 020 8886 0669 E g@glaad.co.uk

|   | Client                                                                                                   |
|---|----------------------------------------------------------------------------------------------------------|
|   | S. ASPRIS & SON LTD.                                                                                     |
| • | Main Contractor                                                                                          |
|   | Project CHANGE OF USE FROM A STORAGE AREA TO CREATE A 2 BEDROOM FLAT AT 71 FALKLAND ROAD, LONDON NW5 2XB |

## Drawing Title