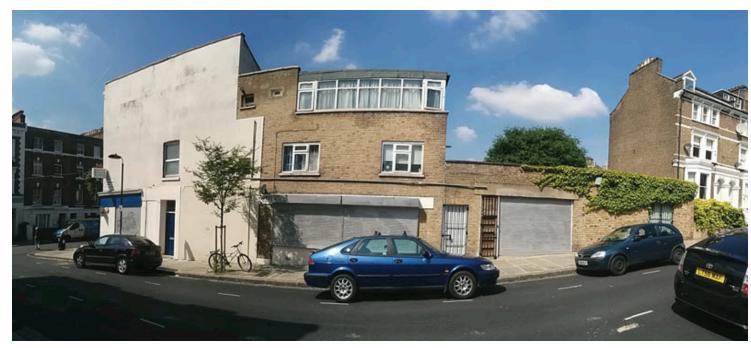

PH1 - View of no. 71 Falkland Road from Montpelier Grove.

PH2 - Front and side view of no. 71 Falkland Road.

PH3 - Rear & side view of no. 71 Falkland Road from Montpelier Grove.

PH4 - Panoramic view of no. 71 Falkland Road from Montpelier Grove.