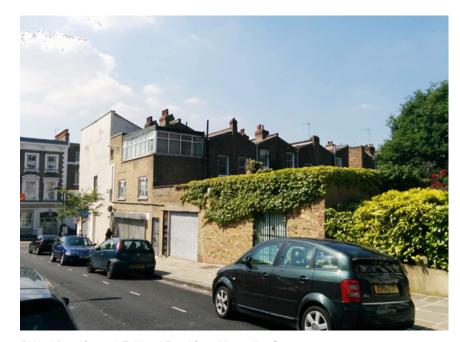

PH1 - View of no. 71 Falkland Road from Montpelier Grove.

PH2 - Front and side view of no. 71 Falkland Road.

PH3 - Rear & side view of no. 71 Falkland Road from Montpelier Grove.

PH4 - Panoramic view of no. 71 Falkland Road from Montpelier Grove.