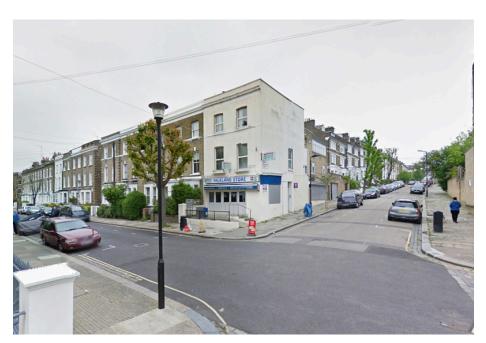

PH1 - View of no. 71 Falkland Road from Montpelier Grove.

PH2 - Front and side view of no. 71 Falkland Road.

PH3 - Rear & side view of no. 71 Falkland Road from Montpelier Grove.

PH4 - Panoramic view of no. 71 Falkland Road from Montpelier Grove.