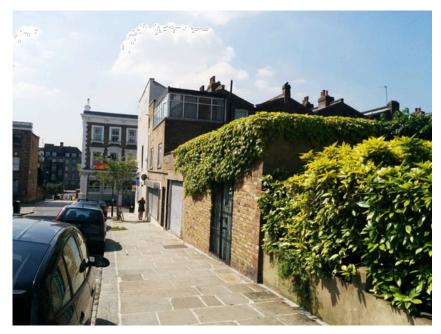

PH1 - View of no. 71 Falkland Road from Montpelier Grove.

PH2 - Front and side view of no. 71 Falkland Road.

PH3 - Rear & side view of no. 71 Falkland Road from Montpelier Grove.

PH4 - Panoramic view of no. 71 Falkland Road from Montpelier Grove.