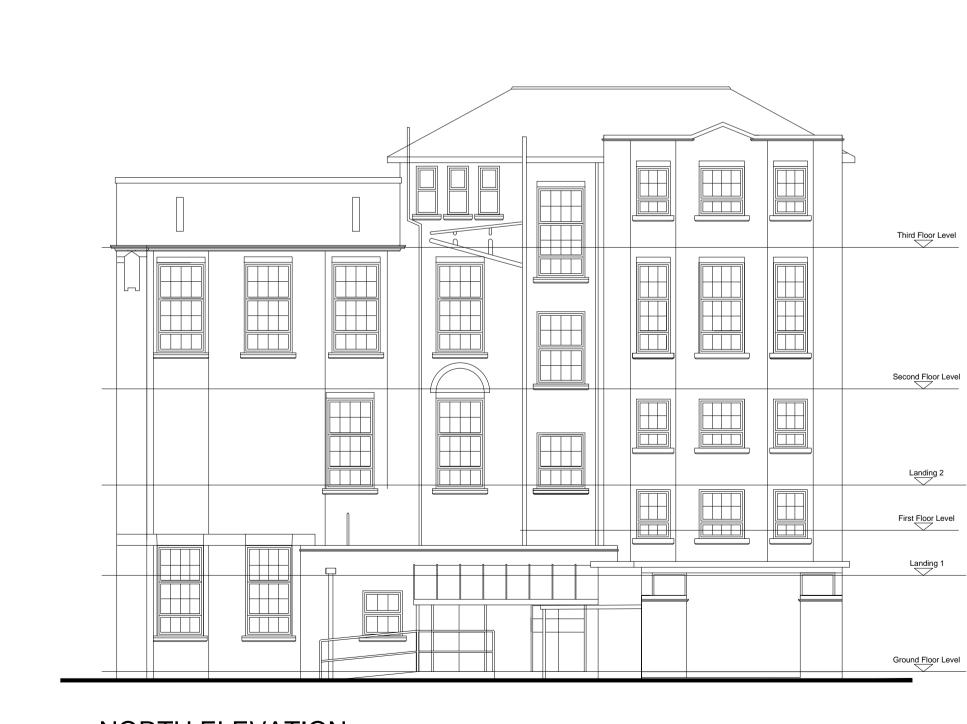

NORTH ELEVATION

T1 01.08.17 Issued For Comment Rev Date Description 243 Brooklands Road Surrey KT13 ORH 01932 850100 St Dominic's Catholic Primary School Camden **Existing Elevations** JW Date 23/04/15