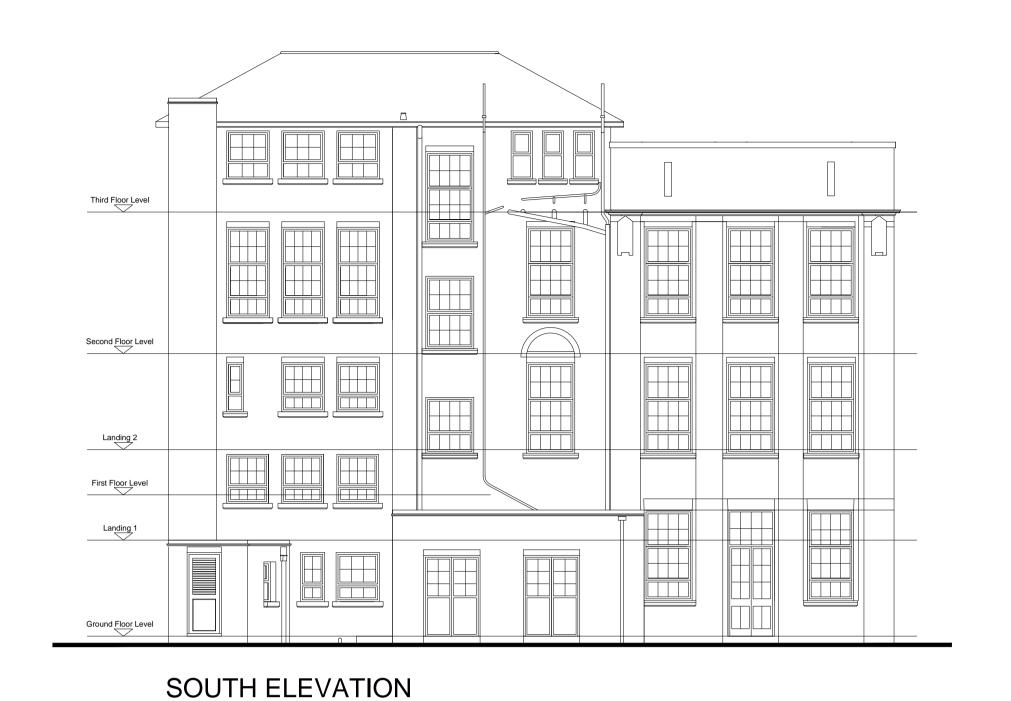

NORTH ELEVATION

T1 01.08.17 Issued For Comment Rev Date Description 243 Brooklands Road Surrey KT13 ORH 01932 850100 St Dominic's Catholic Primary School Camden **Existing Elevations** JW Date 23/04/15