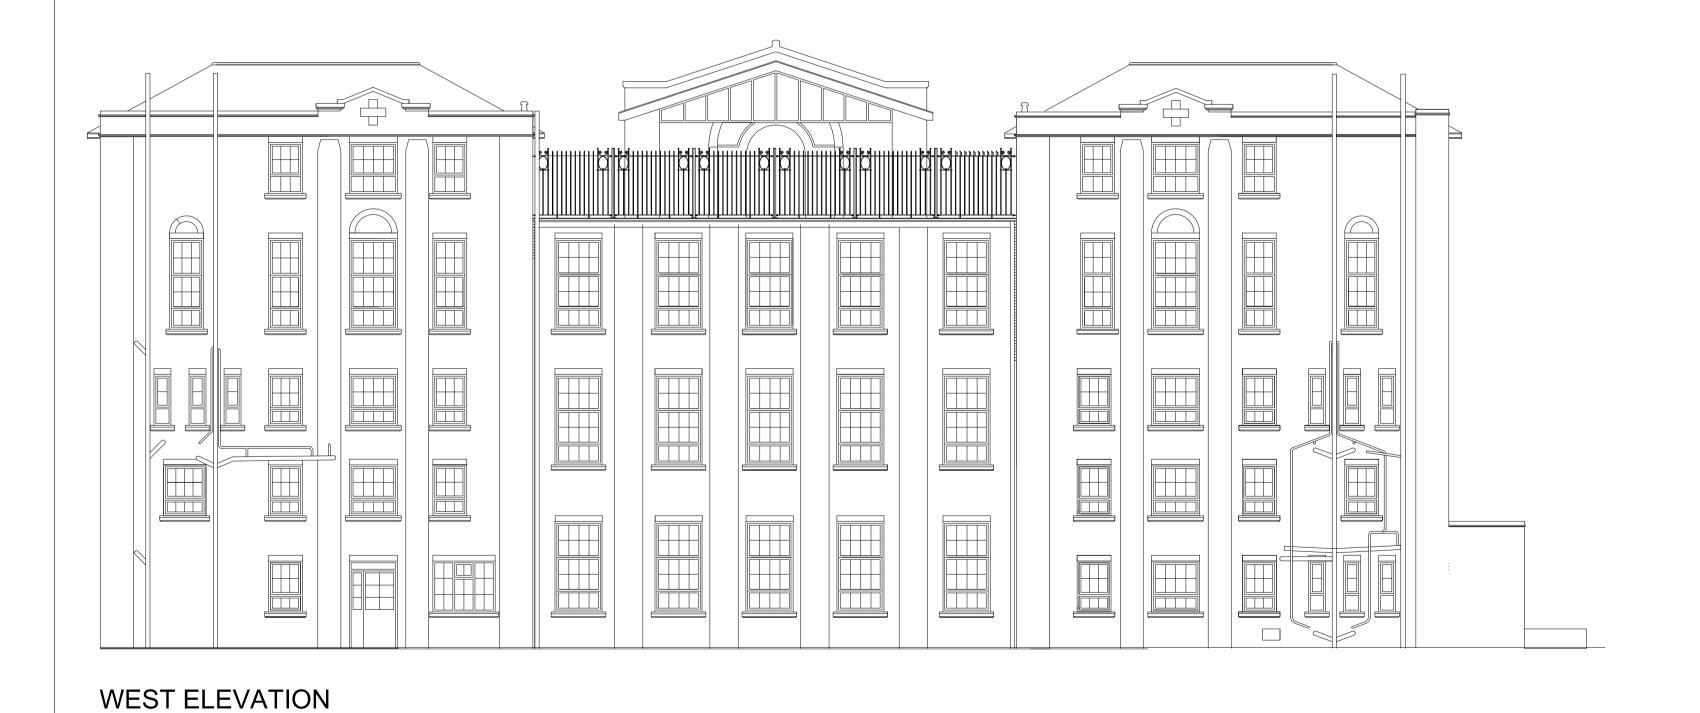

NORTH ELEVATION

T1 01.08.17 Issued For Comment Rev Date Description 243 Brooklands Road Surrey KT13 ORH 01932 850100 St Dominic's Catholic Primary School Camden **Existing Elevations** JW Date 23/04/15