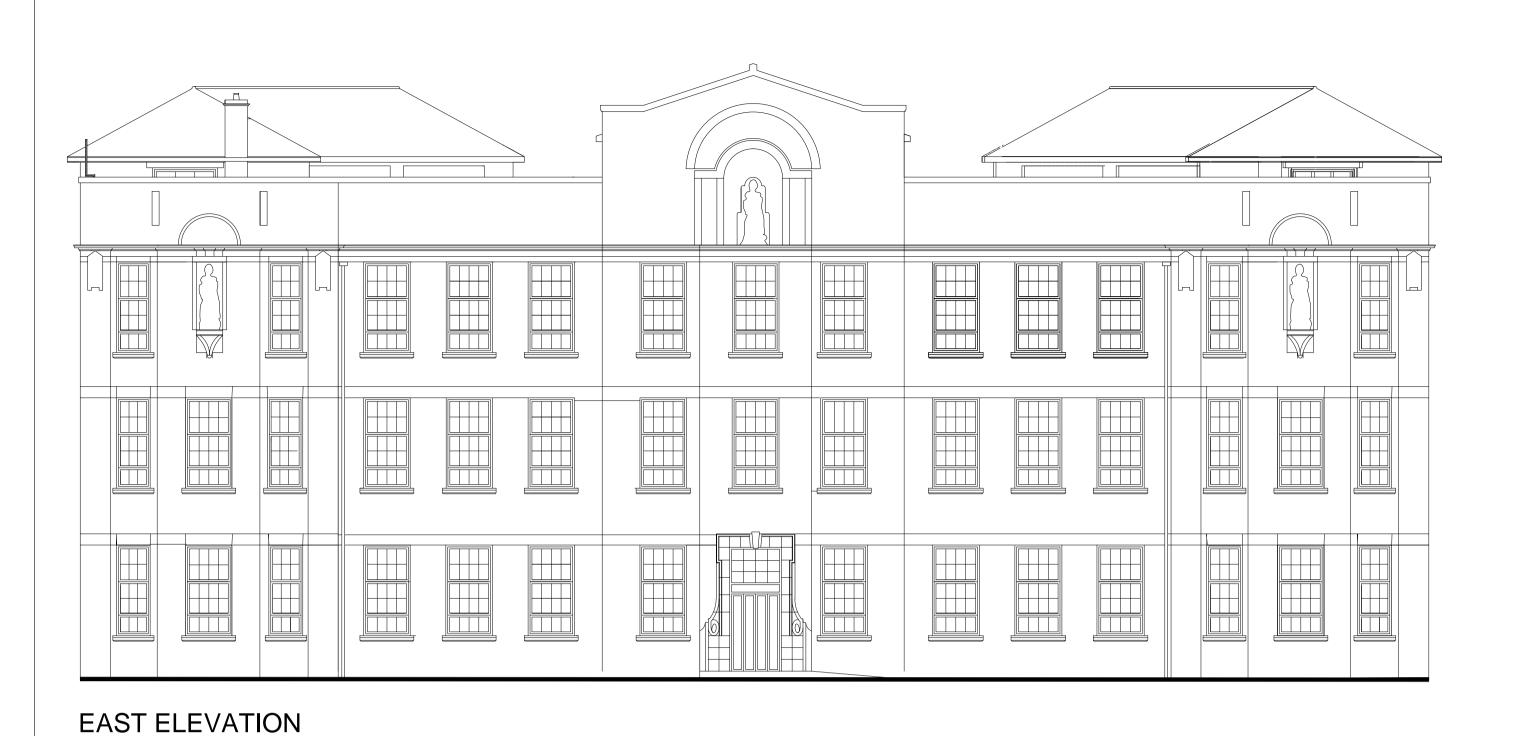

NORTH ELEVATION

T1 01.08.17 Issued For Comment Rev Date Description 243 Brooklands Road Surrey KT13 ORH 01932 850100 St Dominic's Catholic Primary School Camden **Existing Elevations** JW Date 23/04/15