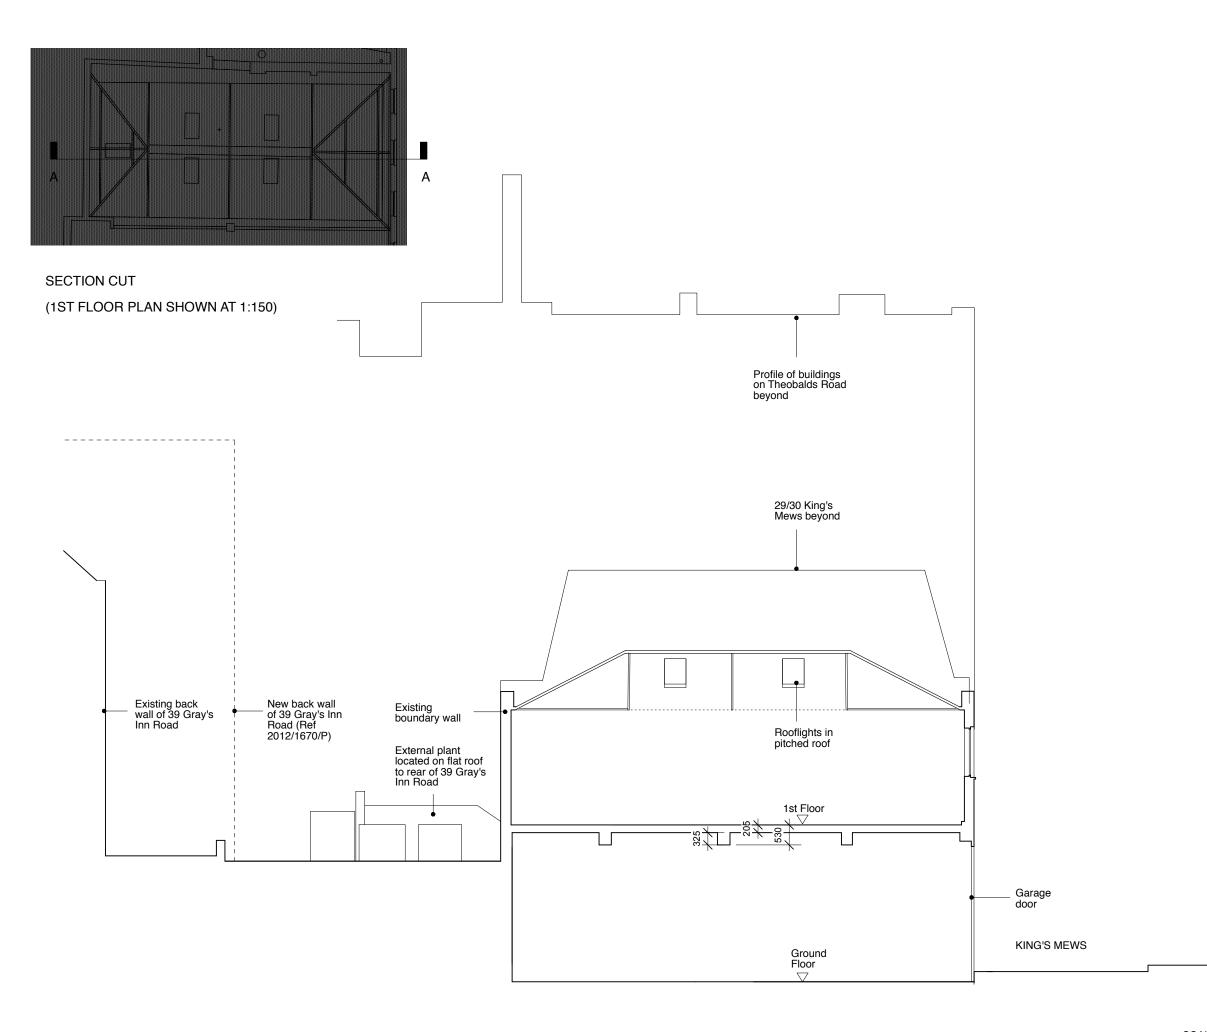

|
|         |   | Mabledon Place<br>Bloomsbury<br>WC1H 9BB                                         |                            |
|         |   | 020 7953 0388                                                                    |                            |
|         |   | www.ftarchitects.co.uk                                                           |                            |
| ALE     |   | DRAWING No.                                                                      | REVISION                   |
| metres) | 5 | 200_03_05                                                                        | -                          |
|         |   |                                                                                  |                            |

GENERAL NOTES:



SCALE