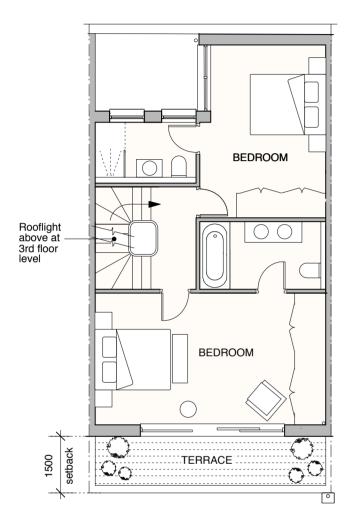

## 2ND FLOOR PLAN

3RD FLOOR PLAN

## REFERENCE

Single, family house

This application is an extension on the development granted consent in planning reference: 2013/4839/P

The 3rd floor has been previously approved under planning reference: 2013/1368/P