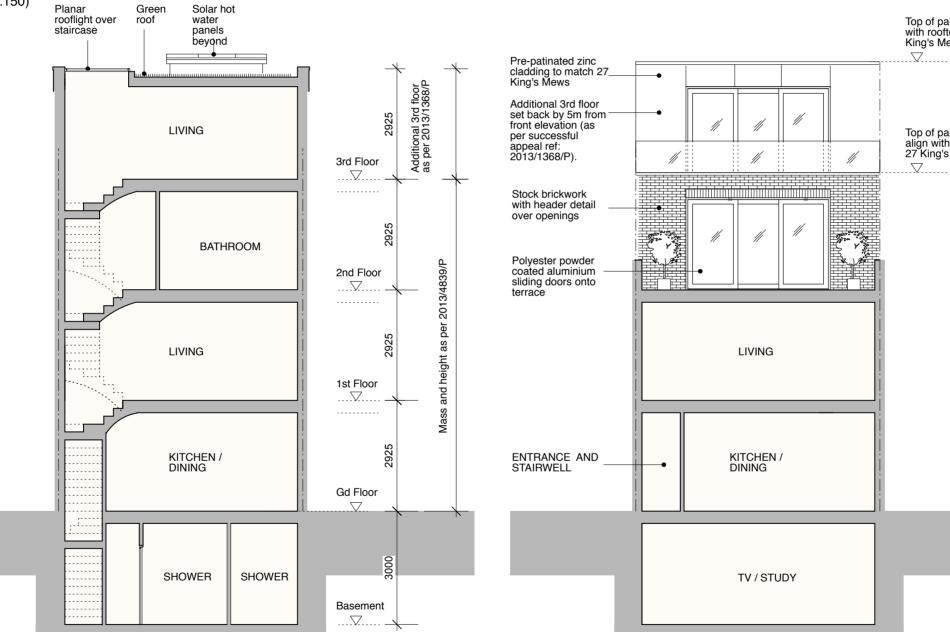

## PROPOSED CROSS SECTION CC

# REFERENCE

Single, family house

This application is an extension on the development granted consent in planning reference :2013/4839/P

PROPOSED CROSS SECTION BB

The 3rd floor has been previously approved under planning reference: 2013/1368/P

SC/ 0 (I

| arapet to aligr<br>top of 29/30<br>ews |                                                                                                                                                                                                                                                         |                       |
|----------------------------------------|---------------------------------------------------------------------------------------------------------------------------------------------------------------------------------------------------------------------------------------------------------|-----------------------|
| arapet to<br>htat at<br>Mews           |                                                                                                                                                                                                                                                         |                       |
|                                        |                                                                                                                                                                                                                                                         |                       |
|                                        | 03.08.17<br>Rev.P2 Revised annotation noting the<br>extension to planning ref 2013/4839/P<br>CLIENT<br>MR AND MRS<br>MACDONAGH<br>JOB TITLE<br>FAMILY HOUSE<br>28 KING'S MEWS<br>LONDON WC1<br>DRAWING TITLE<br>PROPOSED CROSS<br>SECTIONS BB AND<br>CC |                       |
|                                        |                                                                                                                                                                                                                                                         |                       |
|                                        |                                                                                                                                                                                                                                                         |                       |
|                                        |                                                                                                                                                                                                                                                         |                       |
|                                        | SCALE<br>1:100@A3                                                                                                                                                                                                                                       | DATE<br>07.17         |
|                                        | FT ARCHITECTS LTD<br>Hamilton House<br>Mabledon Place<br>Bloomsbury<br>WC1H 9BB<br>020 7953 0388<br>www.ftarchitects.co.uk                                                                                                                              |                       |
|                                        |                                                                                                                                                                                                                                                         |                       |
| ALE<br>metres) 5                       | DRAWING No.<br>200_03_23                                                                                                                                                                                                                                | REVISION<br><b>P2</b> |