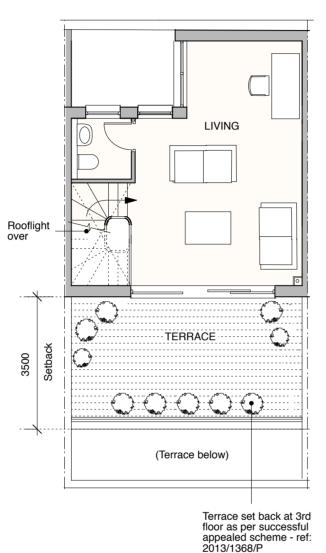

## 2ND FLOOR PLAN

3RD FLOOR PLAN

## REFERENCE

Single, family house

This application is an extension on the development granted consent in planning reference: 2013/4839/P

The 3rd floor has been previously approved under planning reference: 2013/1368/P