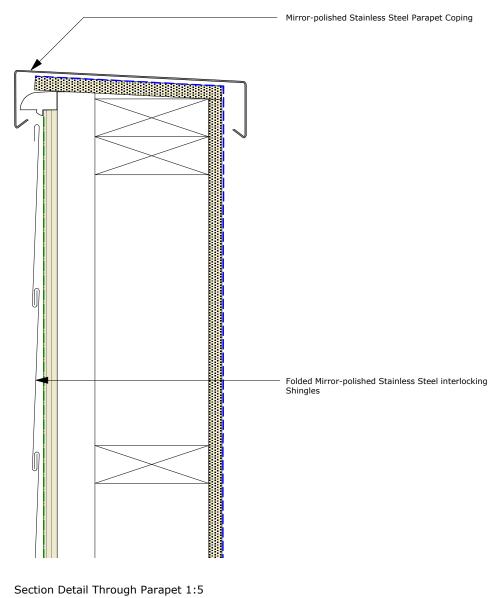

Rooftop Extension Elevation 1:20





Mirror-polished Stainless Steel Finish Sample

## PLANNING ISSUE

Check all dimensions on site. Do not scale off drawings without prior consultation. Any discrepancies to be reported to architects before execution of relevant works. This drawing has been produced for the London Borough of Camden for the works at Torriano Primary School and for that project alone and is not intended for use by any other person or for any other purpose. Drawings remain copyright of Hayhurst and Co. and may not be reproduced without written consent or licence.

Date Rev Issue/Revision Project: Extension and renovation STEM Classrooms Torriano Primary School Hayhurst and Co. 26 Fournier Street, London, E1 6QE T: (020) 7247 7028 F: (020) 7247 7029 E. mail@hayhurstand.co.uk www.hayhurstand.co.uk Subject: Pro