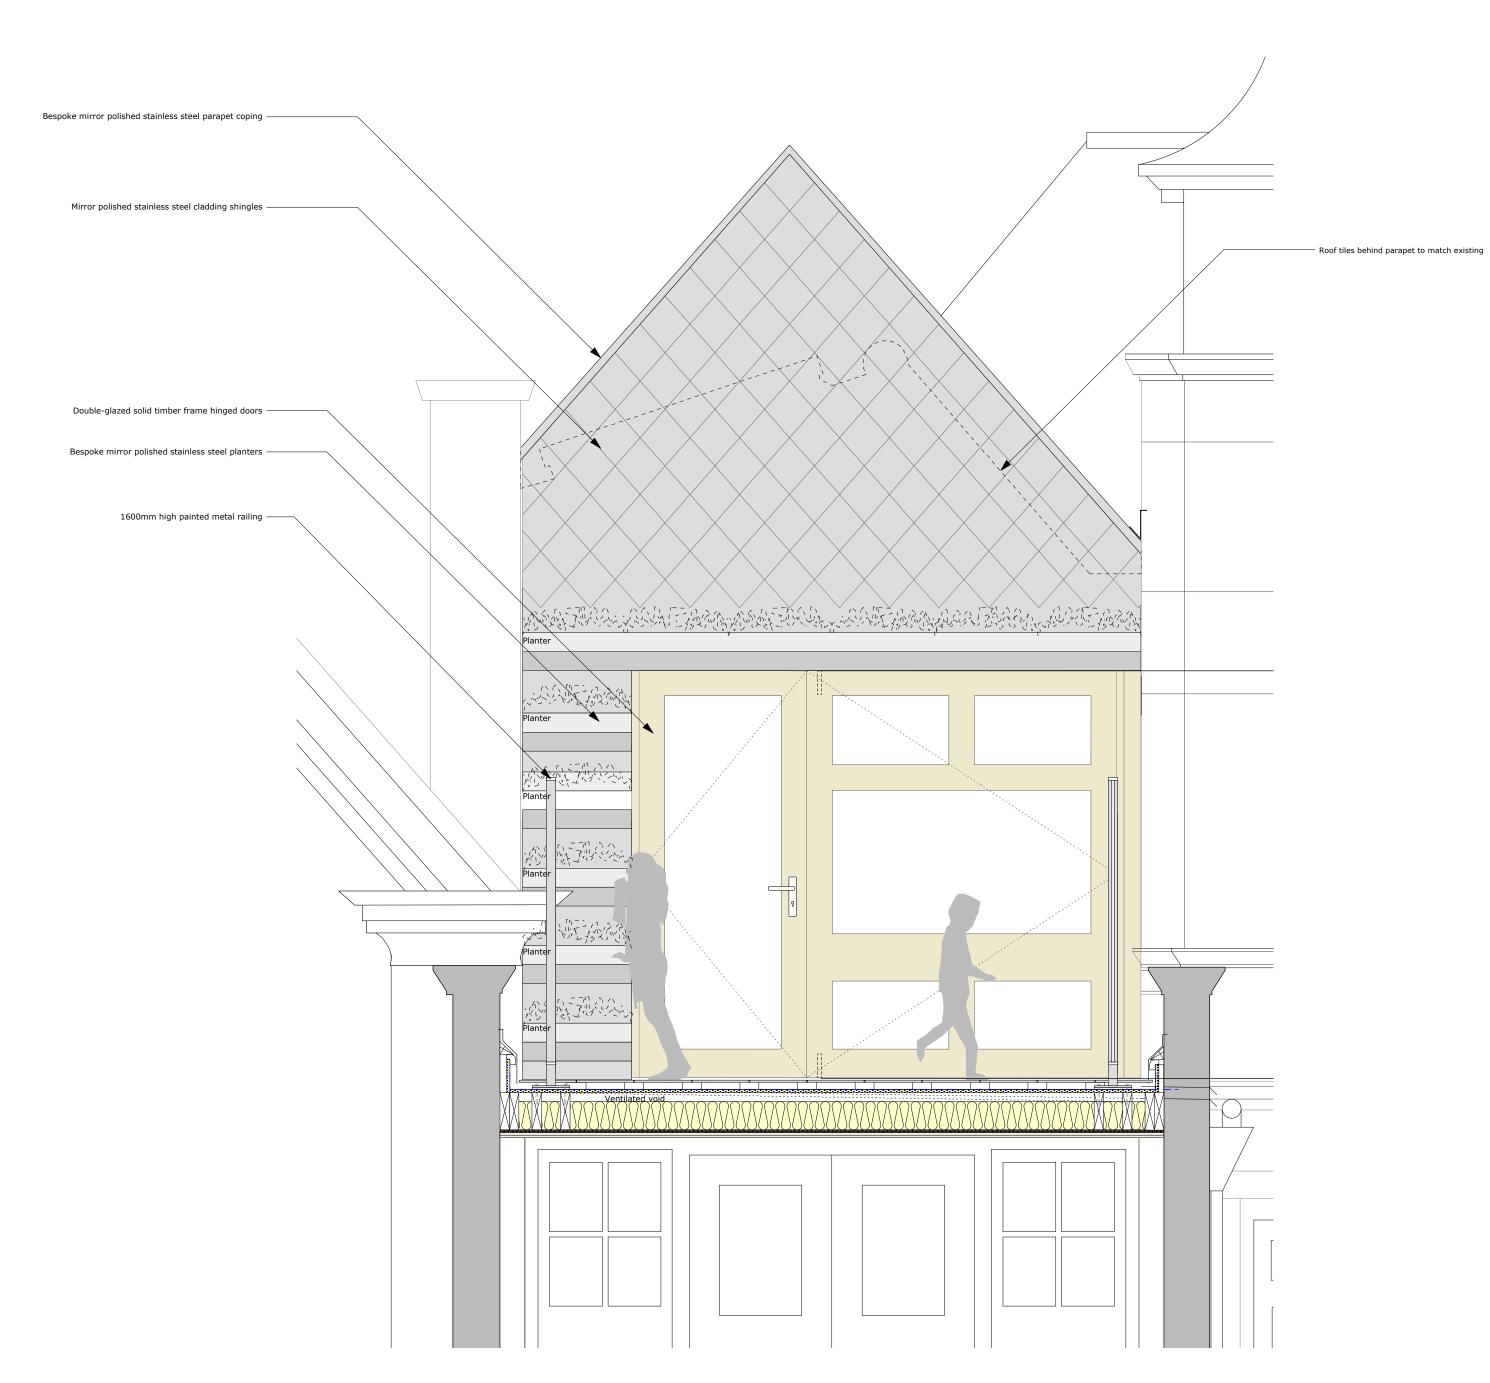

Rooftop Extension Elevation 1:20





Mirror-polished Stainless Steel Finish Sample

## PLANNING ISSUE

Check all dimensions on site. Do not scale off drawings without prior consultation. Any discrepancies to be reported to architects before execution of relevant works. This drawing has been produced for the London Borough of Camden for the works at Torriano Primary School and for that project alone and is not intended for use by any other person or for any other purpose. Drawings remain copyright of Hayhurst and Co. and may not be reproduced without written consent or licence.

Date Rev Issue/Revision Project: Extension and renovation STEM Classrooms Torriano Primary School Hayhurst and Co. 26 Fournier Street, London, E1 6QE T: (020) 7247 7028 F: (020) 7247 7029 E. mail@hayhurstand.co.u