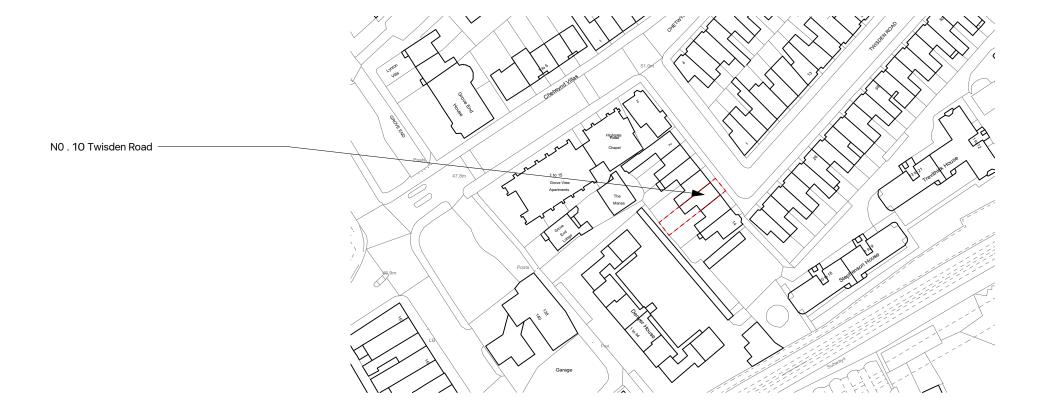

- Prior to any works commencing on site the Engineer is to be contacted regarding the current status of drawings.

0 10 20 M

| project        | 10 Twisden Road, NW5 1DN   |                |      |
|----------------|----------------------------|----------------|------|
| for            | Kate Frood and Murray Dale |                |      |
| title          | Site Location Plan         |                |      |
| status Stage 3 |                            |                |      |
| scale          | size                       | drawing number | rev. |
| 1:1250         | A3                         | 17095-3-001    | Α    |