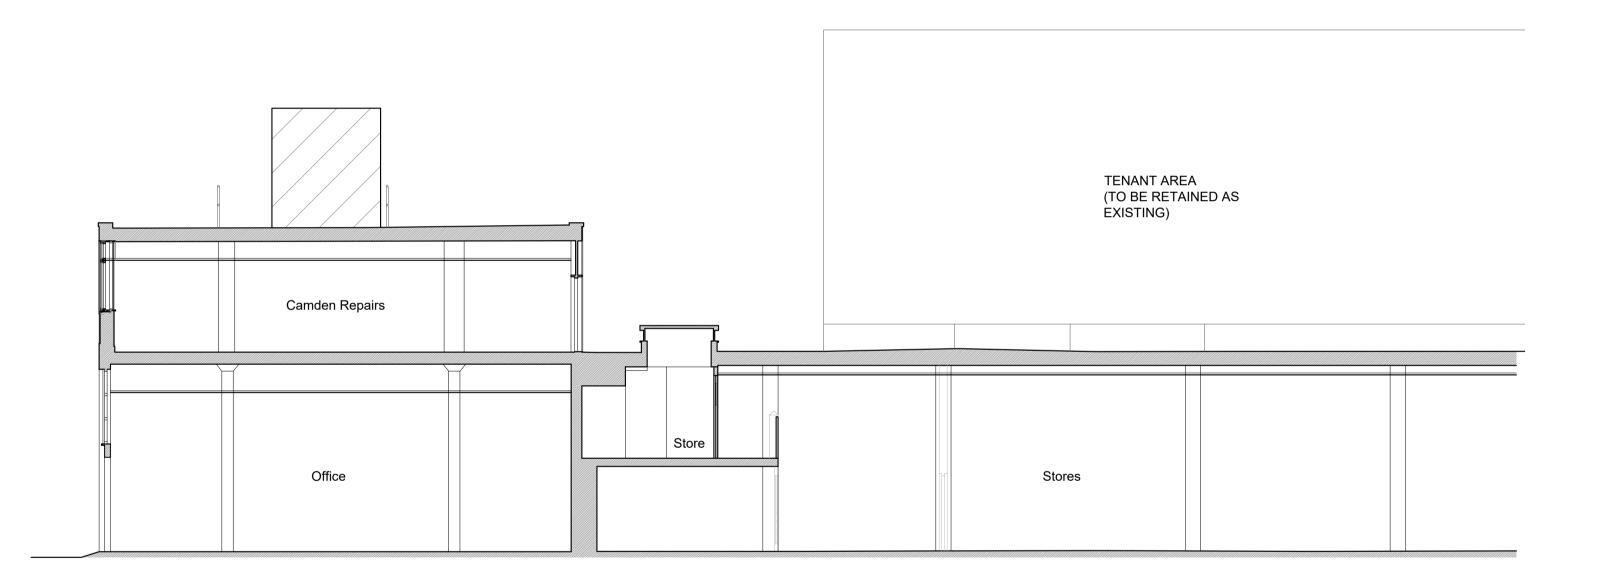

\_\_\_\_\_

| Stores |  |  |
|--------|--|--|
|        |  |  |

DATE 11.5.16 SCALE DRAWN DC DRAWING No.

274 009 P14 C

SECTIONS PROPOSED -

TITLE

PROJECT HOLMES ROAD DEPOT

L.B.CAMDEN