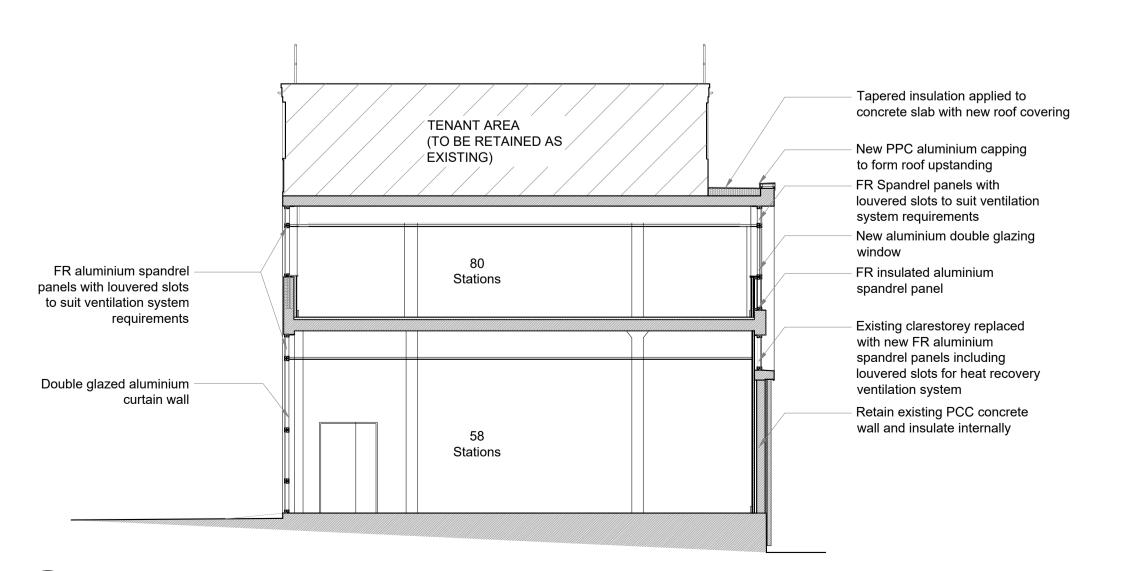

\_\_\_\_\_

| Stores |  |  |
|--------|--|--|
|        |  |  |

DATE 11.5.16 SCALE DRAWN DC DRAWING No.

274 009 P14 C

SECTIONS PROPOSED -

TITLE

PROJECT HOLMES ROAD DEPOT

L.B.CAMDEN