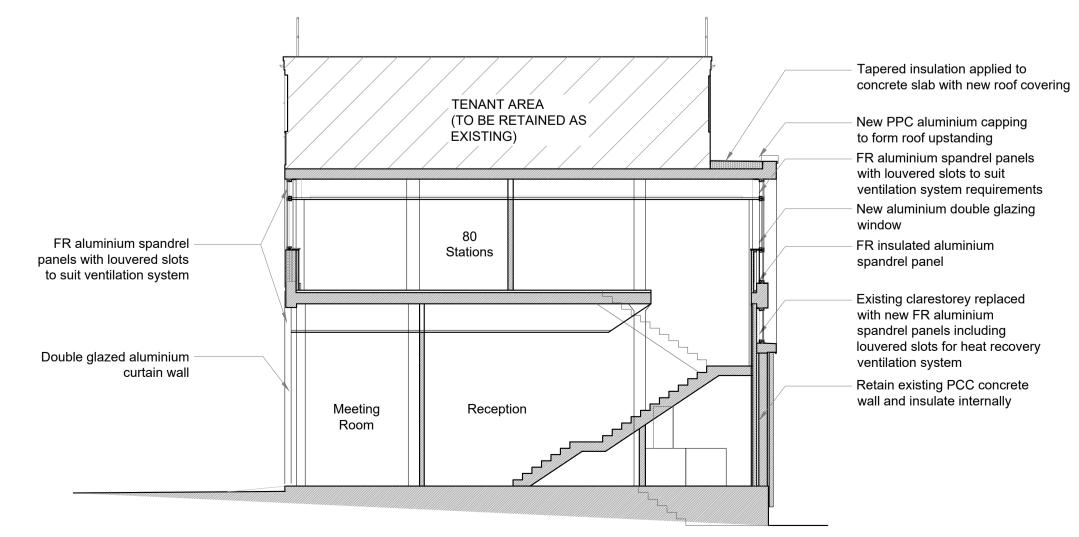

\_\_\_\_\_

| Stores |  |  |
|--------|--|--|
|        |  |  |

DATE 11.5.16 SCALE DRAWN DC DRAWING No.

274 009 P14 C

SECTIONS PROPOSED -

TITLE

PROJECT HOLMES ROAD DEPOT

L.B.CAMDEN