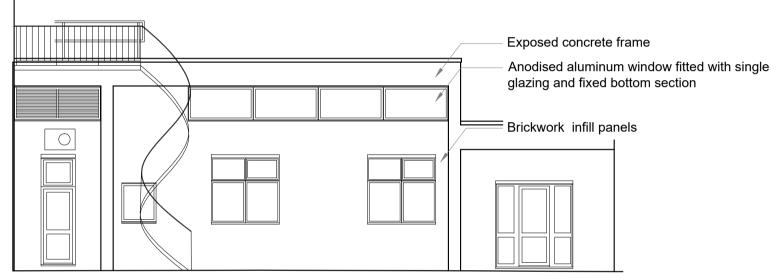

Existing E4: internal south east elevation

2 Existing E5: internal south-west elevation SCALE 1:100 @ A1

4 Existing E10: inernal north-east elevation SCALE 1:100 @ A1

NOTES:

Report all discrepancies, errors and omissions Do not scale from this drawing.