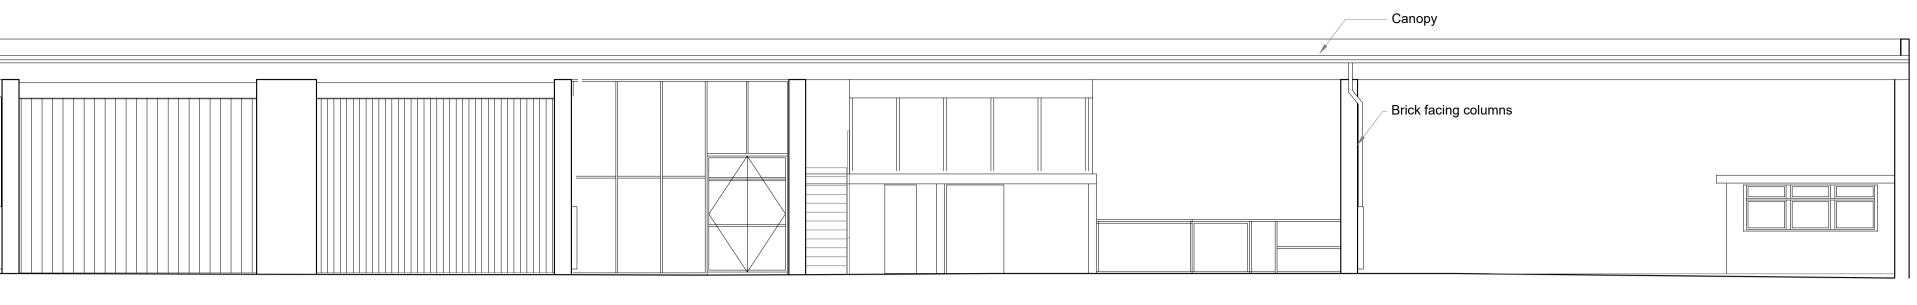

Existing E4: internal south east elevation



2 Existing E5: internal south-west elevation SCALE 1:100 @ A1



4 Existing E10: inernal north-east elevation SCALE 1:100 @ A1







NOTES:

Report all discrepancies, errors and omissions Do not scale from this drawing.

Verify all dimensions on site before commencing any work or preparing shop drawings. All materials, components and workmanship are to comply with all the relevant British Standards, Codes of Practice, and appropriate manufacturers recommendations that from time to time shall apply. For all specialist work, see relevant drawings.

This drawing and design are copyright of PELLINGS LLP





 DATE
 11.5.16
 SCALE
 DRAWN
 DC

 DRAWING No.
 009
 07
 B