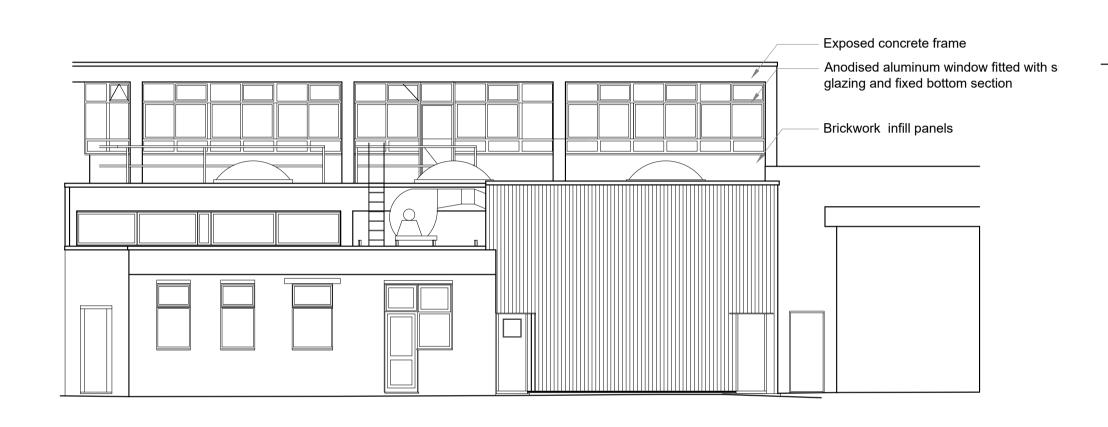

Existing E4: internal south east elevation

2 Existing E5: internal south-west elevation SCALE 1:100 @ A1

4 Existing E10: inernal north-east elevation SCALE 1:100 @ A1

NOTES:

Report all discrepancies, errors and omissions Do not scale from this drawing.