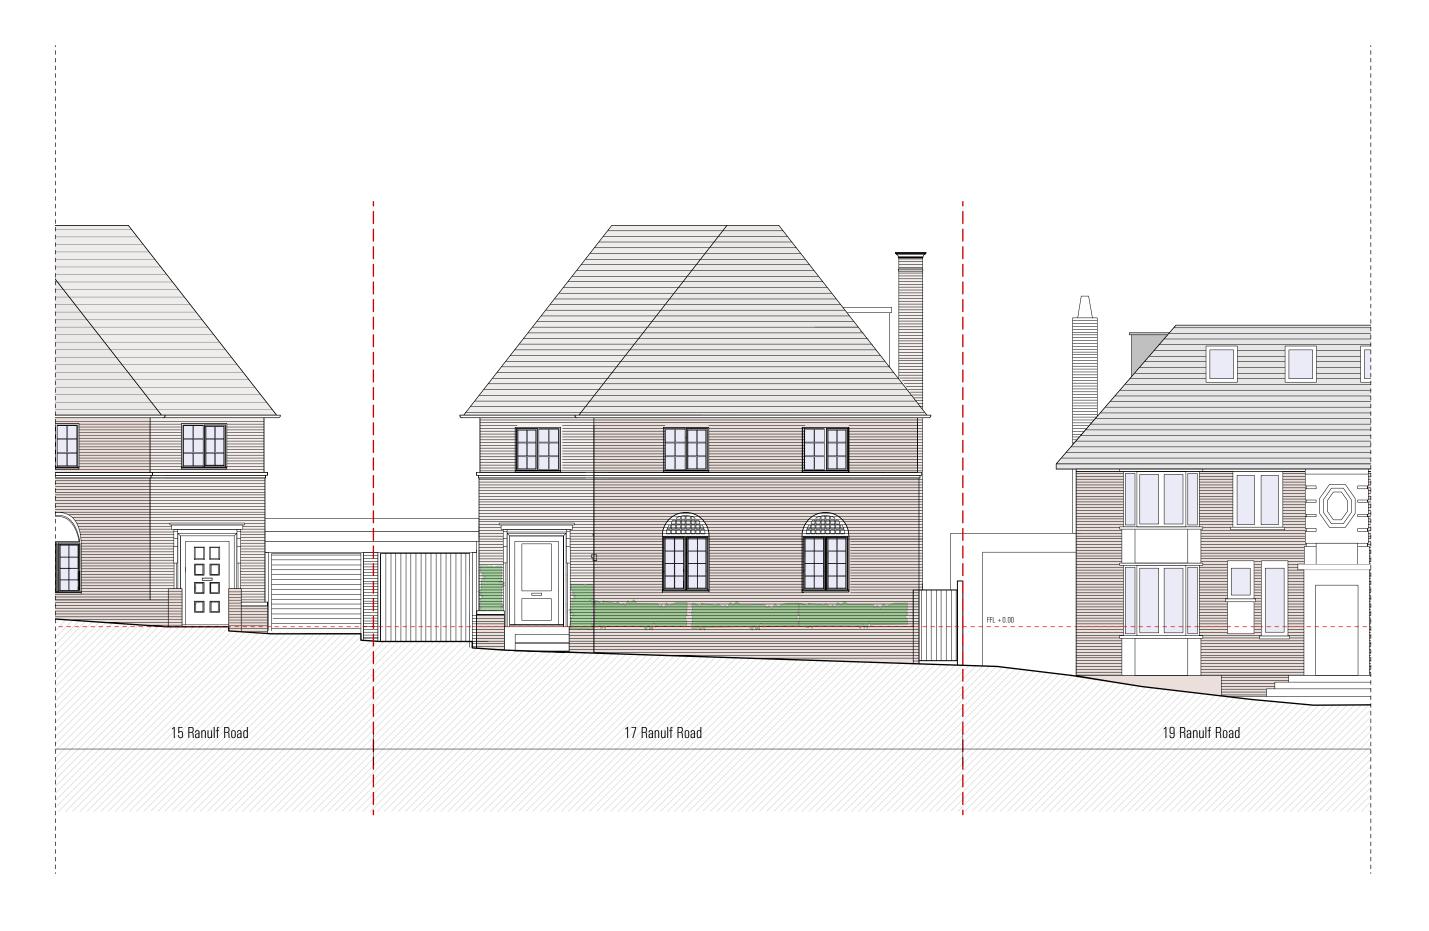

Project 17 Ranulf Road NW2 A3

General Elevations
Proposed Front Elevation

Information
Scale

1:100 @ A3
Drwg. No. & Revision

030-GE01-P3

Information contained within this drawing is the sole copyright of TA Lst. and is not to be reproduced without express permission. No implied licence exists. This drawing not to be used for last drawfard virialization purposes. Do not seek for this drawing, of differences of levels are to be checked or site by the contracts. Issued for purposes indicated only. Drawing errors and consistent to be regarded to the architect. General Elevations
Proposed Rear Elevation