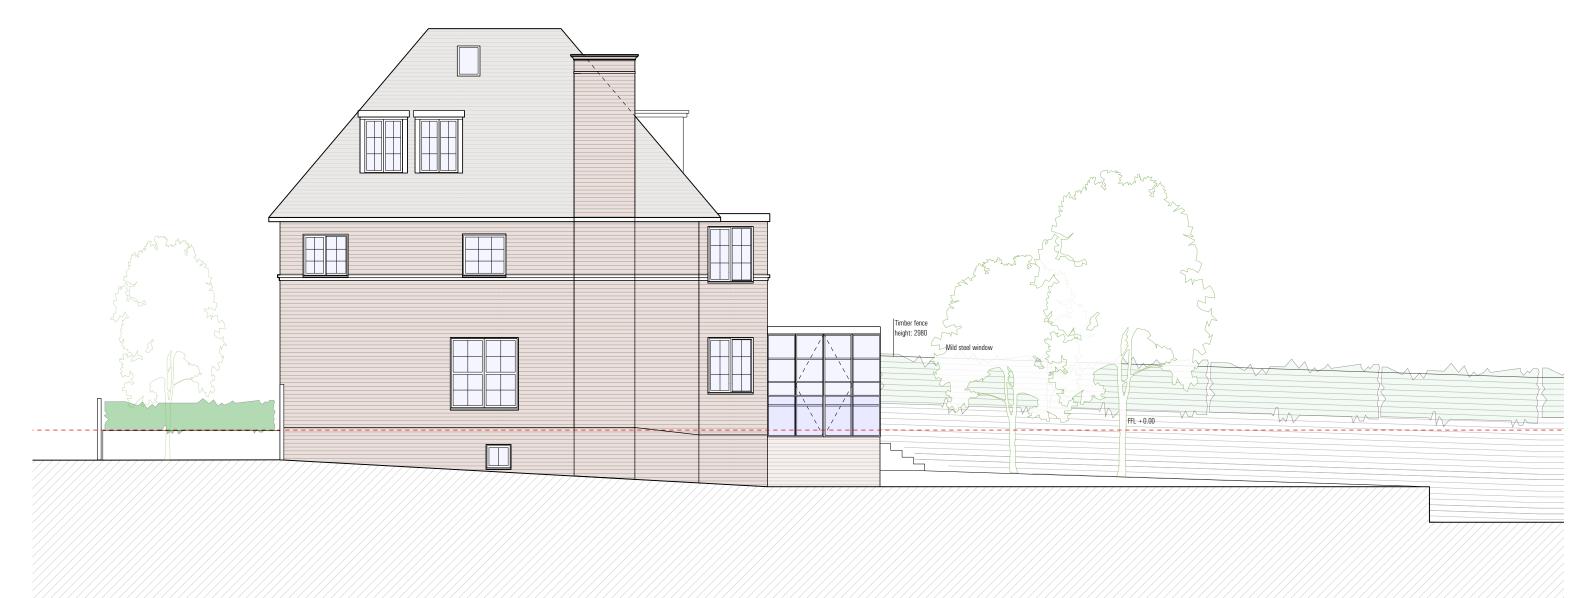

030-GE02-P3

Client Jamie Goldstein

Project 17 Ranulf Road NW2 A3

Drawing Title
General Elevations
Proposed Side Elevation

Information contained within this drawing is the sole copyright of TA Ltd. and is not to be reproduced without express permission. No implied feence exists. This drawing not to be used land transfer or valuation purposes. Do not scale from this drawing, All dimensions & levels are be checked on site by the constracts. Exused for purpose inflicient only. Drawing errors and Revisions:

12.06.17: 12 Extension & fence heights

0m 1m 2m 5m 10m

Information contained within this drawing is the sole copyright of TA Ltd. and is not to be reproduced without express permission. No implied locace exists. This drawing not to be used for land transfer or valuation purposes. Do not scale from this drawing. All dimensions & levels are to be checked on sits by the contractor. Usuad for purposes indicated only. Drawing errors and orisissions to be reported to the architect.

Revisions: 12.06.17: 12 Extension & fence heights 0m 1m 2m

Project 17 Ranulf Road NW2 A3

General Elevations
Proposed Side Elevation

Information
Scale
1:100 @ A3
Drwg. No. & Revision
030-GE04-P3