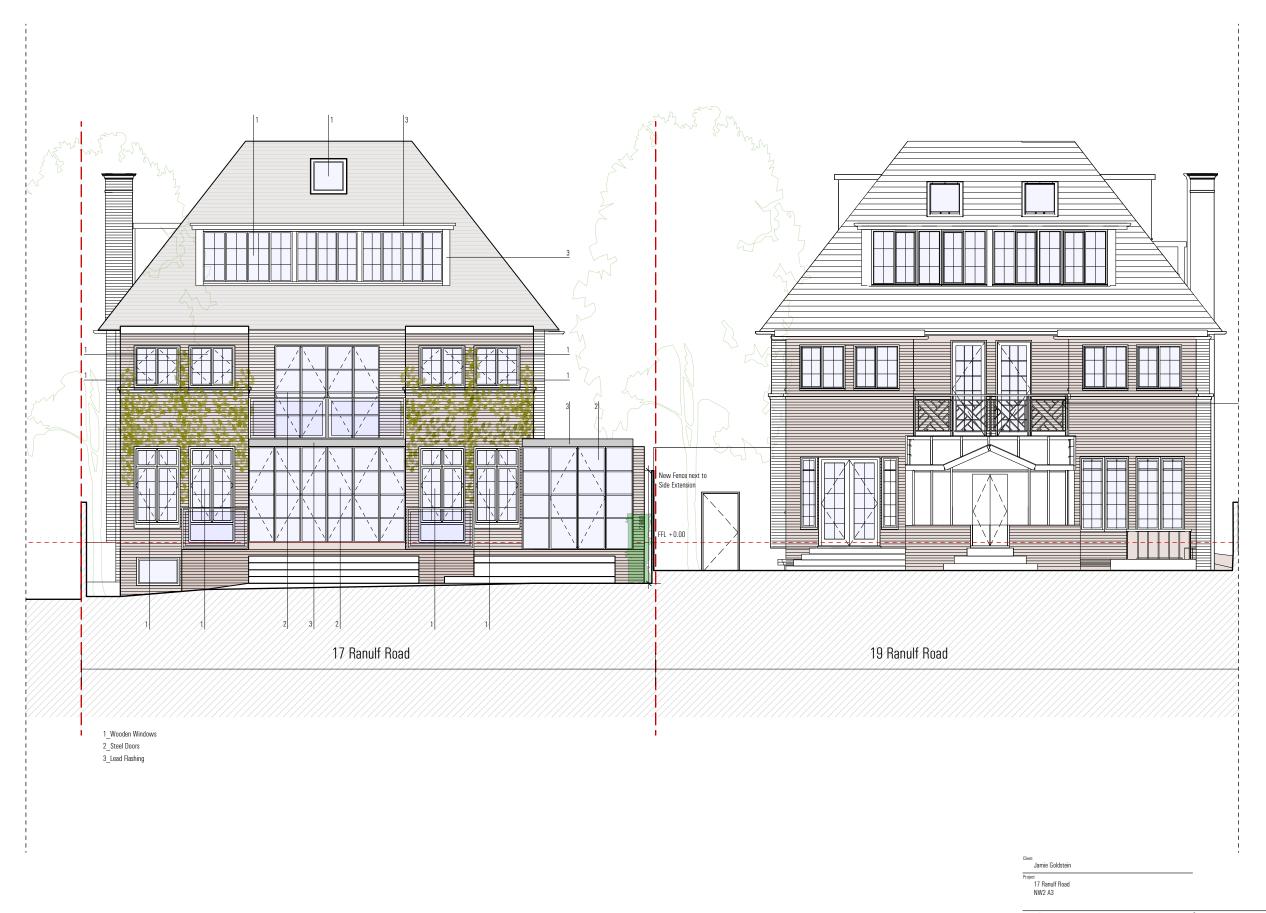

Project 17 Ranulf Road NW2 A3

General Elevations
Proposed Front Elevation

Information
Scale

1:100 @ A3
Drwg. No. & Revision

030-GE01-P3

Information contained within this drawing is the sole copyright of TA Lst. and is not to be reproduced without express permission. No implied licence exists. This drawing not to be used for last drawfard virialization purposes. Do not seek for this drawing, of differences of levels are to be checked or site by the contracts. Issued for purposes indicated only. Drawing errors and consistent to be regarded to the architect. General Elevations
Proposed Rear Elevation

030-GE02-P3

Client Jamie Goldstein

Project 17 Ranulf Road NW2 A3

Drawing Title
General Elevations
Proposed Side Elevation

Information contained within this drawing is the sole copyright of TA Ltd. and is not to be reproduced without express permission. No implied feence exists. This drawing not to be used land transfer or valuation purposes. Do not scale from this drawing, All dimensions & levels are be checked on site by the constracts. Exused for purpose inflicient only. Drawing errors and Revisions: