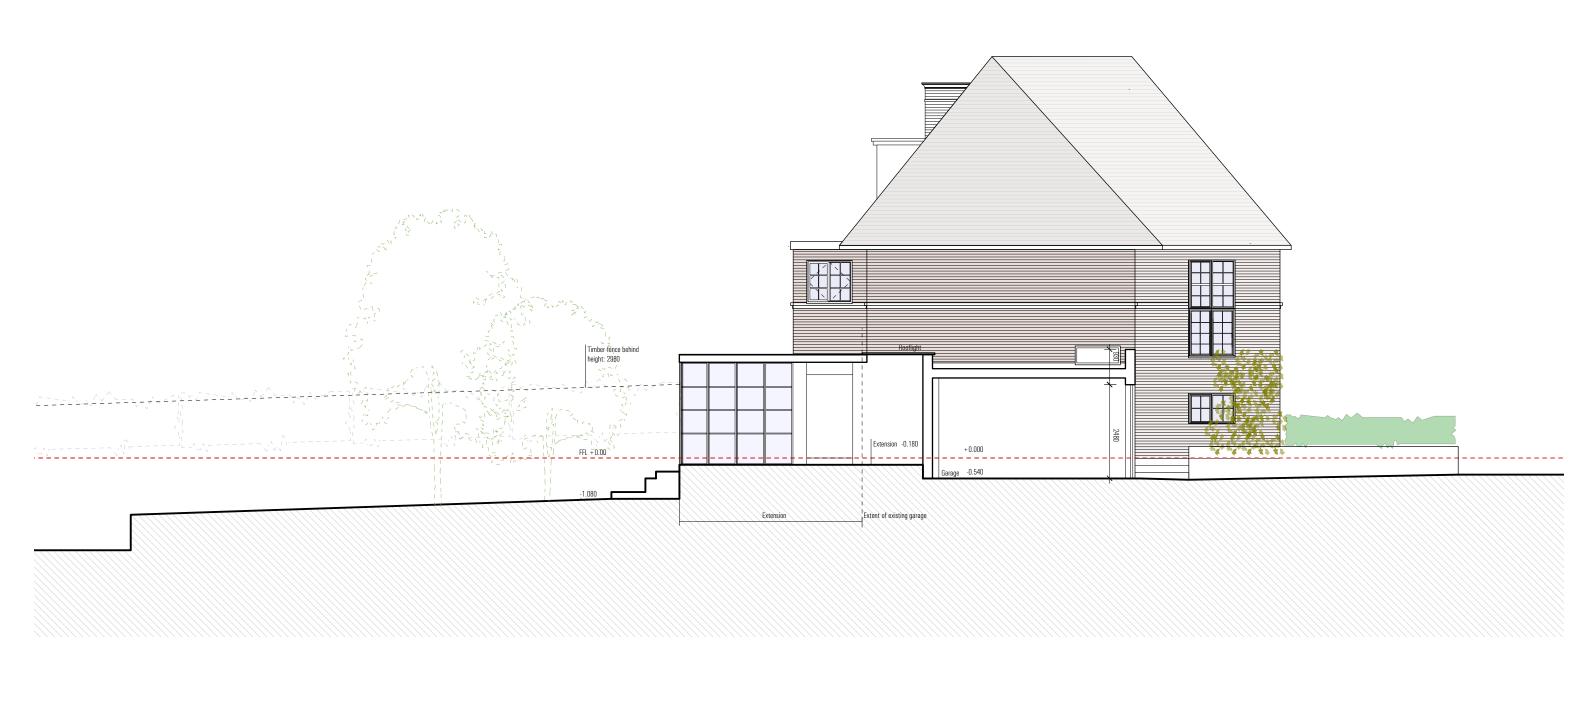

Revisions: 12.06.17: 12 Extension & fence heights 0m 1m 2m

Project 17 Ranulf Road NW2 A3

General Elevations
Proposed Side Elevation

Information
Scale
1:100 @ A3
Drwg. No. & Revision
030-GE04-P3