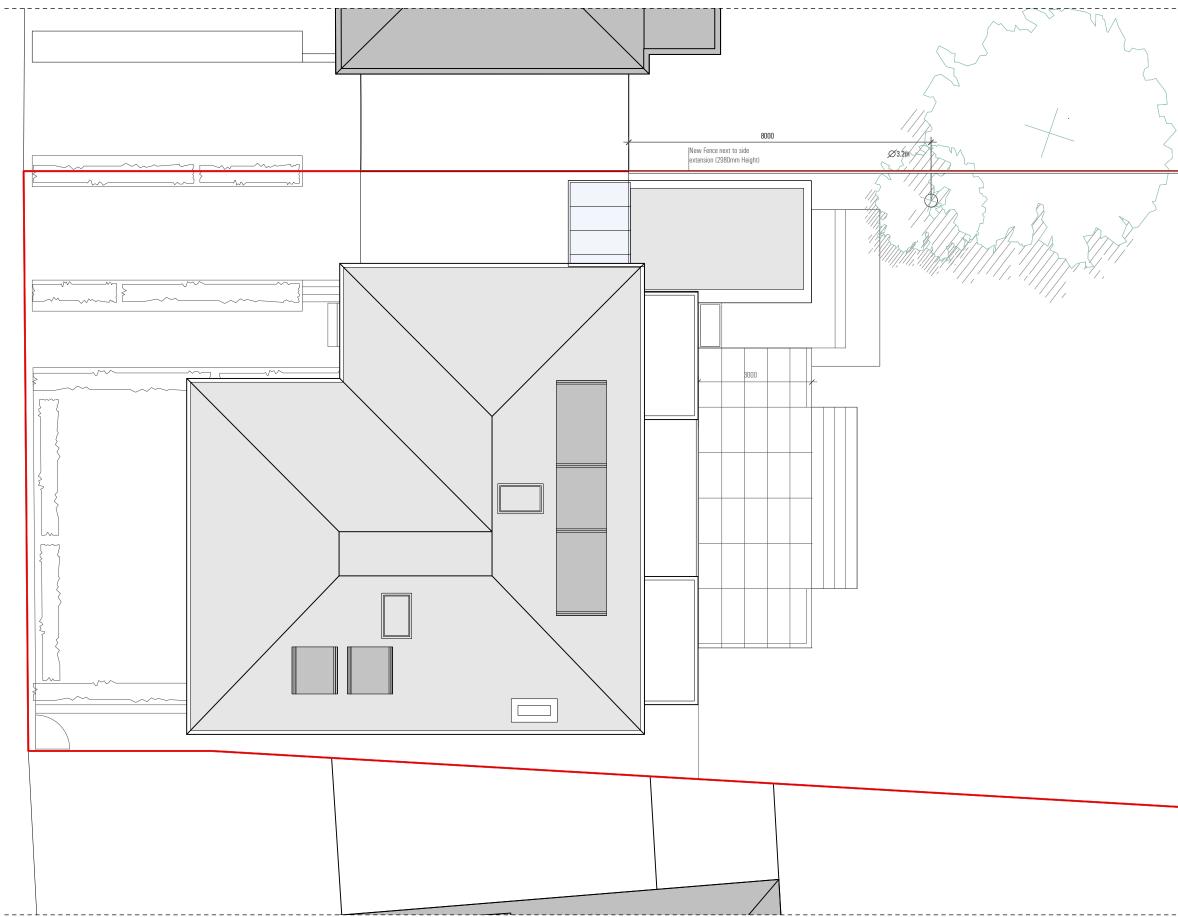

| Jamie | Goldstein |  |
|-------|-----------|--|
|       |           |  |

Project 17 Ranulf Road NW2 2BT

| Irawing Title       | Status               | Drawn | Checked |
|---------------------|----------------------|-------|---------|
| General Arrangement | Information          | EN    | ET      |
| Proposed Site Plan  | Scale                |       | Date    |
| Flupuseu site Flait | 1:200 @ A3           |       | May 17  |
|                     | Drwg. No. & Revision |       |         |
|                     | 030-S00-P3           |       |         |

ormation contained within this drawing is the sole copyright of TA.Ltd., and is not to be
<u>Qm 1m 2r</u>
conducted without express permission. No implied forece exists. This drawing not to be used for
drawter or valuation properso. Dont stack effort the drawing that the used for
drawter or valuation of the drawing drawter be used for
drawter or valuation of the drawing drawter be used for
drawter or valuation of the drawing drawter be used for
drawter or valuation of the drawing drawter be used for
drawter or valuation of the drawing drawter be used for
drawter of the drawter drawter of the drawter drawter of the drawter drawter of the drawter drawte