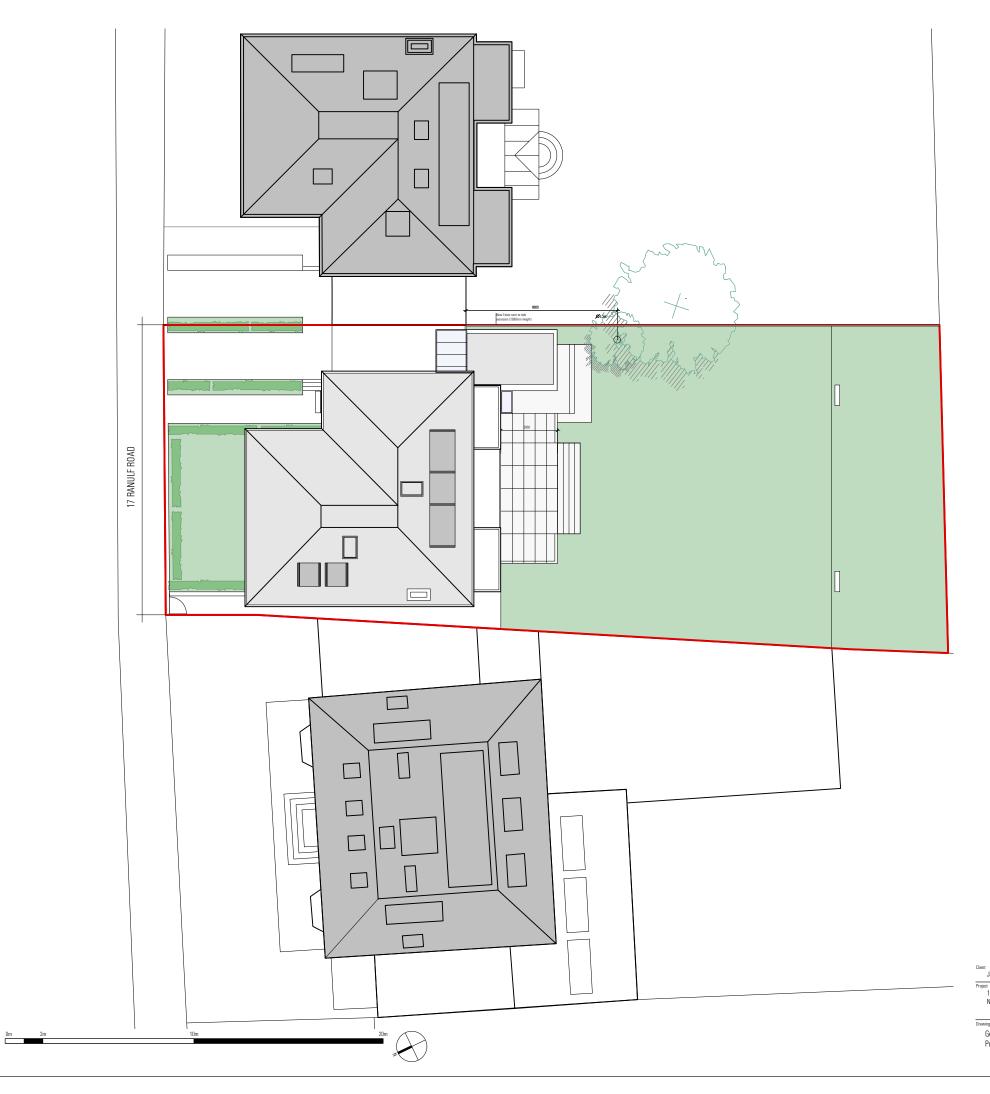

| Jamie | Goldstein |  |
|-------|-----------|--|
|       |           |  |

Project 17 Ranulf Road NW2 2BT

| Irawing Title       | Status               | Drawn | Checked |
|---------------------|----------------------|-------|---------|
| General Arrangement | Information          | EN    | ET      |
| Proposed Site Plan  | Scale                |       | Date    |
| Flupuseu site Flait | 1:200 @ A3           |       | May 17  |
|                     | Drwg. No. & Revision |       |         |
|                     | 030-S00-P3           |       |         |