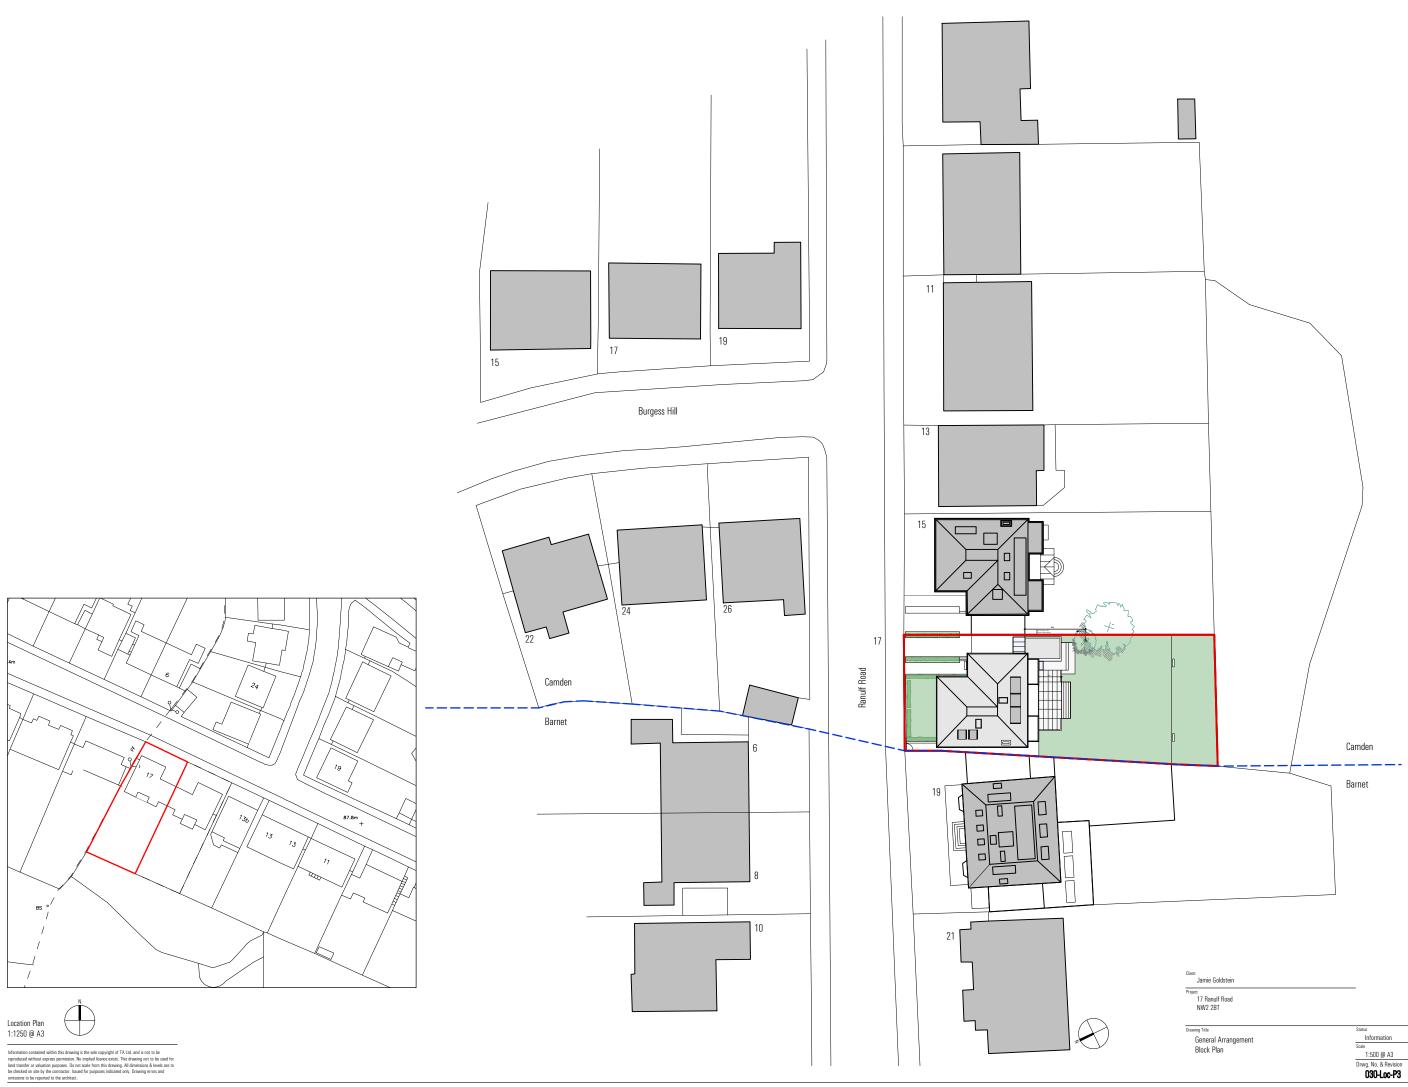

| <sup>troject</sup><br>17 Ranulf Road<br>NW2 2BT |             |       |         |
|-------------------------------------------------|-------------|-------|---------|
| rawing Title                                    | Status      | Drawn | Checked |
|                                                 | Information | EN    | ET      |
| General Arrangement                             | momation    | EIN   | LI      |
| General Arrangement                             | Scale       | EIN   | Date    |
| General Arrangement<br>Block Plan               |             | EN    |         |
|                                                 | Scale       | EN    | Date    |