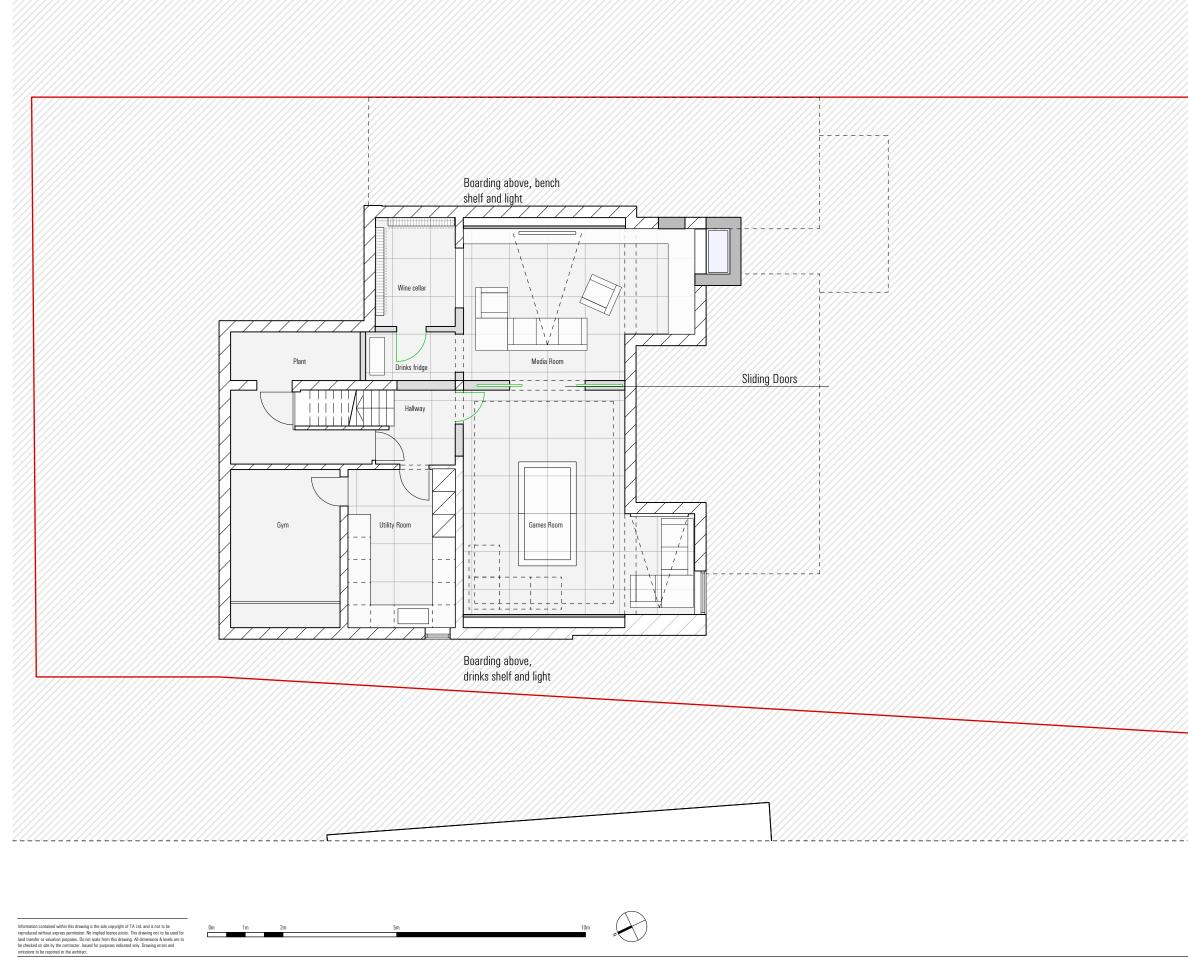

d to the architect.

| Client<br>Jamie Goldstein            |                      |       |         |
|--------------------------------------|----------------------|-------|---------|
| Project<br>17 Ranulf Road<br>NW2 2BT |                      |       |         |
| Drawing Title                        | Status               | Drawn | Checked |
| General Arrangement                  | Information          | EN    | ET      |
| Proposed Basement Floor Plan         | Scale                |       | Date    |
| i roposeu basement ribor rian        | 1:100 @ A3           |       | May 17  |
|                                      | Drwg. No. & Revision |       |         |
|                                      | 030-GAB1-P3          |       |         |

formation contained within this drawing is the sale copyright of TA Ltd. and is not to be
Om 1m 2
producted Without express permission. No implied lences exists. This drawing not to be used for
related or valuation to proper the contractor. Itsued for purposes indicated only. Drawing errors and
missions to be reported to the architect.