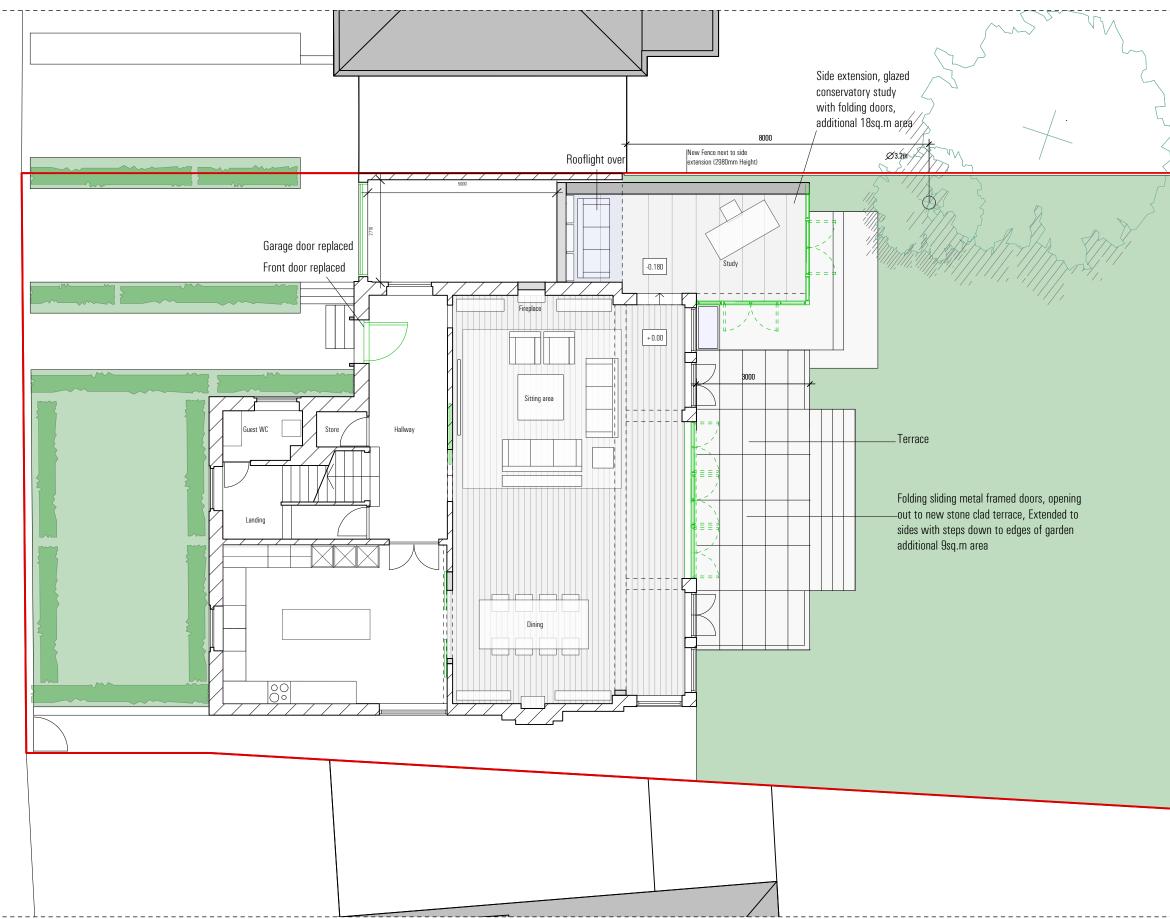

Revisions: 12.06.17: I2 Extension & fence heights

 $\rangle$ 

| Cient                                             | l                                   |             |                 |
|---------------------------------------------------|-------------------------------------|-------------|-----------------|
| Jamie Goldstein<br>Project                        |                                     |             |                 |
| 17 Ranulf Road<br>NW2 2BT                         |                                     |             |                 |
| Drawing Title<br>General Arrannement              | Status<br>Information               | Drawn<br>EN | Checked<br>ET   |
| General Arrangement<br>Proposed Ground Floor Plan | Scale<br>1:100 @ A3                 |             | Date<br>June 17 |
|                                                   | Drwg. No. & Revision<br>030-GA00-P3 |             |                 |