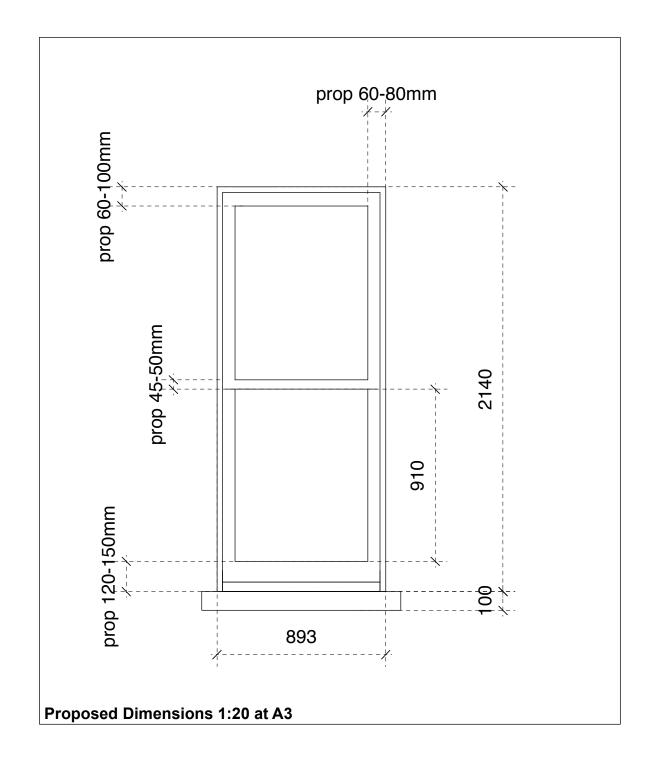

**Photo of Typical Proposed Replacement Windows** 

| Notes                                                                                                                     |                                              | This drawing is copyright. dimensions to be checked on site and any discrepancy, error or omission reported to the architect. |           |            |  |
|---------------------------------------------------------------------------------------------------------------------------|----------------------------------------------|-------------------------------------------------------------------------------------------------------------------------------|-----------|------------|--|
| Project                                                                                                                   | 2                                            | _angland M                                                                                                                    | ansions,  | NW3 6QA    |  |
| Client                                                                                                                    |                                              | Ly                                                                                                                            | nda & Ste | even Loble |  |
| Date                                                                                                                      | 27.07.17                                     | Scale                                                                                                                         | 1:20 at   | : A3       |  |
| Photo of Typical Proposed Replacement PVC-U Sash Window<br><b>Drawing Title</b> & Typical Dimensions to IProposed Windows |                                              |                                                                                                                               |           |            |  |
| Drawing Status                                                                                                            | s App for Certificate o<br>Lawful Developmen | Diaw                                                                                                                          | ving No.  | LM 006     |  |