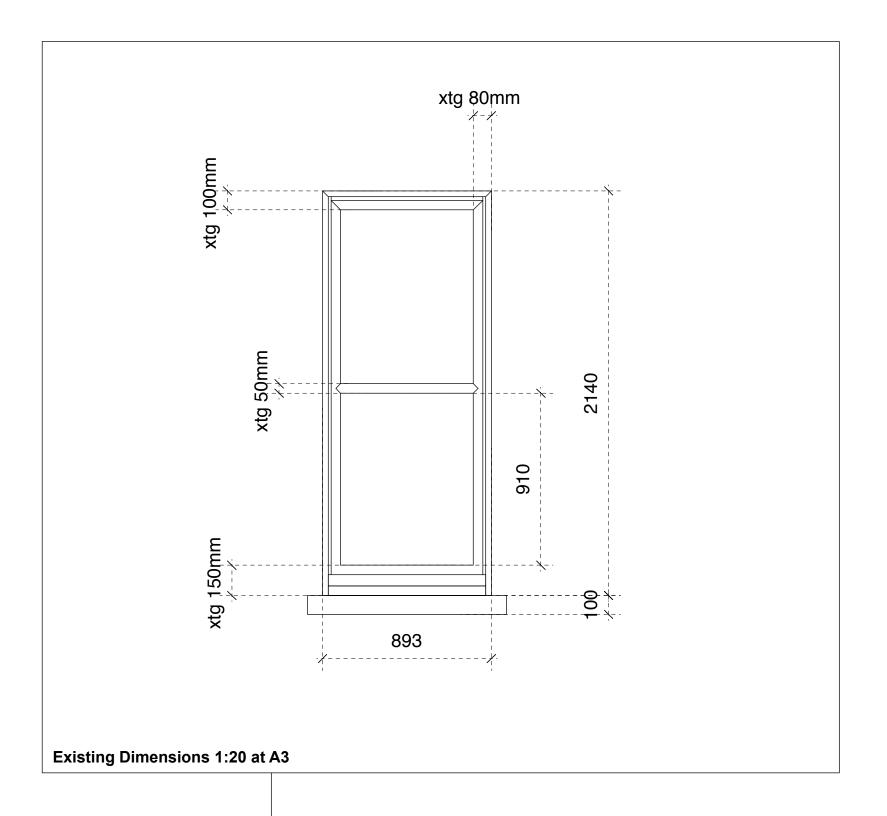

| <b>Notes</b><br>All d                                                                  | imensions to be checked<br>error or omi      | d on site a | nd any di |           |
|----------------------------------------------------------------------------------------|----------------------------------------------|-------------|-----------|-----------|
| Project                                                                                | 2 La                                         | ngland Ma   | insions,  | NW3 6QA   |
| Client                                                                                 |                                              | Lyn         | da & Ste  | ven Loble |
| Date                                                                                   | 27.07.17                                     | Scale       | 1:20 at   | A3        |
| Drawing Title  Dimensions to Typical Exisitng PVC-U Tilt & Turn Window (Bay window 20) |                                              |             |           |           |
| Drawing Status                                                                         | App for Certificate of<br>Lawful Development | Drawi       | ng No.    | LM 005    |