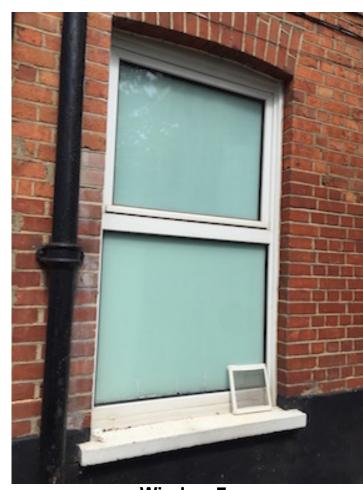

Window 5 Window 6

View 2

View 3

Window 7

View 3

| <b>Notes</b><br>All c | This drawing is copyright. Immensions to be checked on site and any discrepancy, error or omission reported to the architect. |             |             |              |
|-----------------------|-------------------------------------------------------------------------------------------------------------------------------|-------------|-------------|--------------|
| Project               | 2 Langland Mansions,, NW3 6QA                                                                                                 |             |             |              |
| Client                | Lynda & Steven Loble                                                                                                          |             |             |              |
| Date                  | 27.07.17                                                                                                                      | Scale       | NTS at      | A3           |
| Drawing Title         | Photos & Key to Exisitng                                                                                                      | UPVC Tilt 8 | & Turn Wind | dows 5,6 & 7 |
| Drawing Status        | App for Certificate of<br>Lawful Development                                                                                  | Draw        | ing No.     | LM 002       |