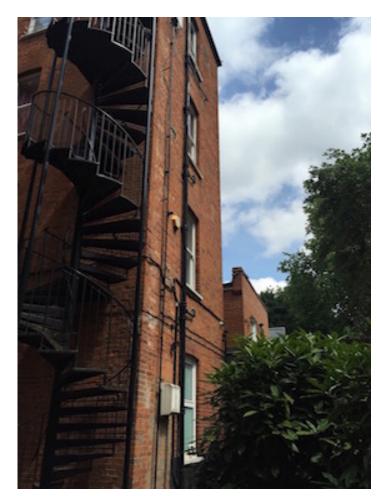

Window 5 Window 6

View 2

View 3

Window 7

View 3

| <b>Notes</b><br>All c | This drawing is copyright. Immensions to be checked on site and any discrepancy, error or omission reported to the architect. |             |             |              |
|-----------------------|-------------------------------------------------------------------------------------------------------------------------------|-------------|-------------|--------------|
| Project               | 2 Langland Mansions,, NW3 6QA                                                                                                 |             |             |              |
| Client                | Lynda & Steven Loble                                                                                                          |             |             |              |
| Date                  | 27.07.17                                                                                                                      | Scale       | NTS at      | A3           |
| Drawing Title         | Photos & Key to Exisitng                                                                                                      | UPVC Tilt 8 | & Turn Wind | dows 5,6 & 7 |
| Drawing Status        | App for Certificate of<br>Lawful Development                                                                                  | Draw        | ing No.     | LM 002       |