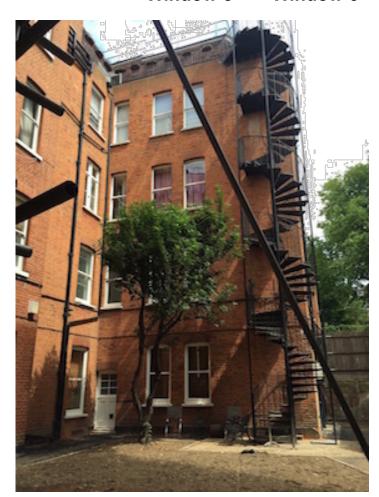

Window 5 Window 6

View 2

View 3

Window 7

View 3

| <b>Notes</b><br>All c | This drawing is copyright. Immensions to be checked on site and any discrepancy, error or omission reported to the architect. |             |             |              |
|-----------------------|-------------------------------------------------------------------------------------------------------------------------------|-------------|-------------|--------------|
| Project               | 2 Langland Mansions,, NW3 6QA                                                                                                 |             |             |              |
| Client                | Lynda & Steven Loble                                                                                                          |             |             |              |
| Date                  | 27.07.17                                                                                                                      | Scale       | NTS at      | A3           |
| Drawing Title         | Photos & Key to Exisitng                                                                                                      | UPVC Tilt 8 | & Turn Wind | dows 5,6 & 7 |
| Drawing Status        | App for Certificate of<br>Lawful Development                                                                                  | Draw        | ing No.     | LM 002       |