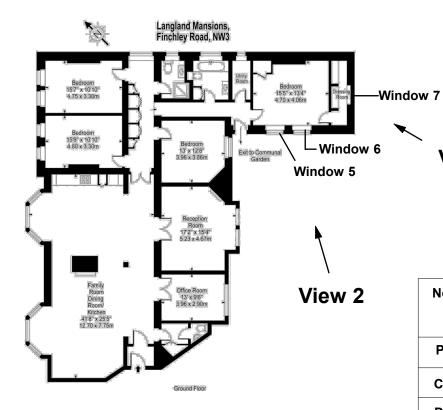

Window 5 Window 6

View 2

View 3

Window 7

View 3

| <b>Notes</b><br>All c | This drawing is copyright. Immensions to be checked on site and any discrepancy, error or omission reported to the architect. |             |             |              |
|-----------------------|-------------------------------------------------------------------------------------------------------------------------------|-------------|-------------|--------------|
| Project               | 2 Langland Mansions,, NW3 6QA                                                                                                 |             |             |              |
| Client                | Lynda & Steven Loble                                                                                                          |             |             |              |
| Date                  | 27.07.17                                                                                                                      | Scale       | NTS at      | A3           |
| Drawing Title         | Photos & Key to Exisitng                                                                                                      | UPVC Tilt 8 | & Turn Wind | dows 5,6 & 7 |
| Drawing Status        | App for Certificate of<br>Lawful Development                                                                                  | Draw        | ing No.     | LM 002       |