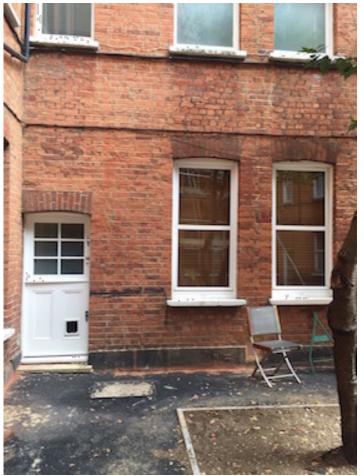

Window 5 Window 6

View 2

View 3

Window 7

View 3

| <b>Notes</b><br>All c | This drawing is copyright. Immensions to be checked on site and any discrepancy, error or omission reported to the architect. |             |             |              |
|-----------------------|-------------------------------------------------------------------------------------------------------------------------------|-------------|-------------|--------------|
| Project               | 2 Langland Mansions,, NW3 6QA                                                                                                 |             |             |              |
| Client                | Lynda & Steven Loble                                                                                                          |             |             |              |
| Date                  | 27.07.17                                                                                                                      | Scale       | NTS at      | A3           |
| Drawing Title         | Photos & Key to Exisitng                                                                                                      | UPVC Tilt 8 | & Turn Wind | dows 5,6 & 7 |
| Drawing Status        | App for Certificate of<br>Lawful Development                                                                                  | Draw        | ing No.     | LM 002       |