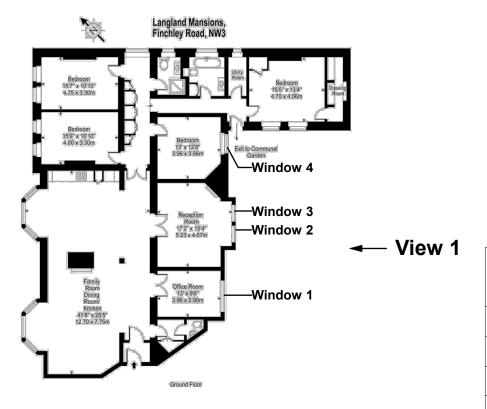

Window 1

View 1

Window 3 Window 2

Window 4

| <b>Notes</b><br>All d                                               | This drawing is copyright. imensions to be checked on site and any discrepancy, error or omission reported to the architect. |       |        |        |
|---------------------------------------------------------------------|------------------------------------------------------------------------------------------------------------------------------|-------|--------|--------|
| Project                                                             | 2 Langland Mansions, NW3                                                                                                     |       |        |        |
| Client                                                              | Lynda & Steven Loble                                                                                                         |       |        |        |
| Date                                                                | 27.07.17                                                                                                                     | Scale | NTS at | A3     |
| Drawing Title Photos & Key to Exisitng UPVC Tilt & Turn Windows 1-4 |                                                                                                                              |       |        |        |
| Drawing Status                                                      | App for Certificate of<br>Lawful Development                                                                                 | Drawi | ng No. | LM 001 |