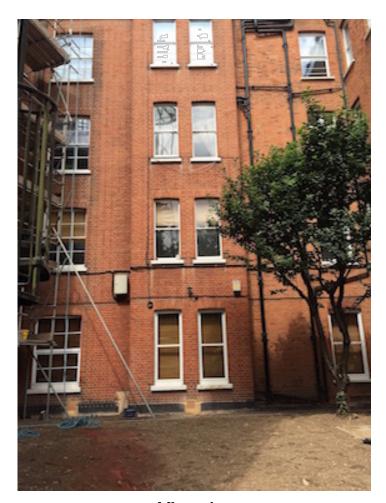

Window 1

View 1

Window 3 Window 2

Window 4

| <b>Notes</b><br>All d                                               | This drawing is copyright. imensions to be checked on site and any discrepancy, error or omission reported to the architect. |       |        |        |
|---------------------------------------------------------------------|------------------------------------------------------------------------------------------------------------------------------|-------|--------|--------|
| Project                                                             | 2 Langland Mansions, NW3                                                                                                     |       |        |        |
| Client                                                              | Lynda & Steven Loble                                                                                                         |       |        |        |
| Date                                                                | 27.07.17                                                                                                                     | Scale | NTS at | A3     |
| Drawing Title Photos & Key to Exisitng UPVC Tilt & Turn Windows 1-4 |                                                                                                                              |       |        |        |
| Drawing Status                                                      | App for Certificate of<br>Lawful Development                                                                                 | Drawi | ng No. | LM 001 |