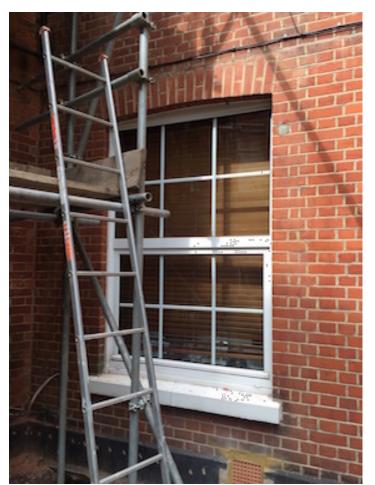

Window 1

View 1

Window 3 Window 2

Window 4

| <b>Notes</b><br>All d                                               | This drawing is copyright. imensions to be checked on site and any discrepancy, error or omission reported to the architect. |       |        |        |
|---------------------------------------------------------------------|------------------------------------------------------------------------------------------------------------------------------|-------|--------|--------|
| Project                                                             | 2 Langland Mansions, NW3                                                                                                     |       |        |        |
| Client                                                              | Lynda & Steven Loble                                                                                                         |       |        |        |
| Date                                                                | 27.07.17                                                                                                                     | Scale | NTS at | A3     |
| Drawing Title Photos & Key to Exisitng UPVC Tilt & Turn Windows 1-4 |                                                                                                                              |       |        |        |
| Drawing Status                                                      | App for Certificate of<br>Lawful Development                                                                                 | Drawi | ng No. | LM 001 |