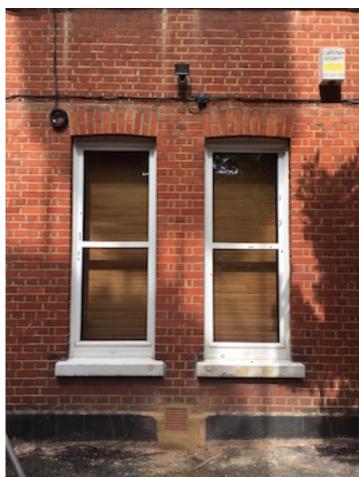

Window 1

View 1

Window 3 Window 2

Window 4

| <b>Notes</b><br>All d                                               | This drawing is copyright. imensions to be checked on site and any discrepancy, error or omission reported to the architect. |       |        |        |
|---------------------------------------------------------------------|------------------------------------------------------------------------------------------------------------------------------|-------|--------|--------|
| Project                                                             | 2 Langland Mansions, NW3                                                                                                     |       |        |        |
| Client                                                              | Lynda & Steven Loble                                                                                                         |       |        |        |
| Date                                                                | 27.07.17                                                                                                                     | Scale | NTS at | A3     |
| Drawing Title Photos & Key to Exisitng UPVC Tilt & Turn Windows 1-4 |                                                                                                                              |       |        |        |
| Drawing Status                                                      | App for Certificate of<br>Lawful Development                                                                                 | Drawi | ng No. | LM 001 |