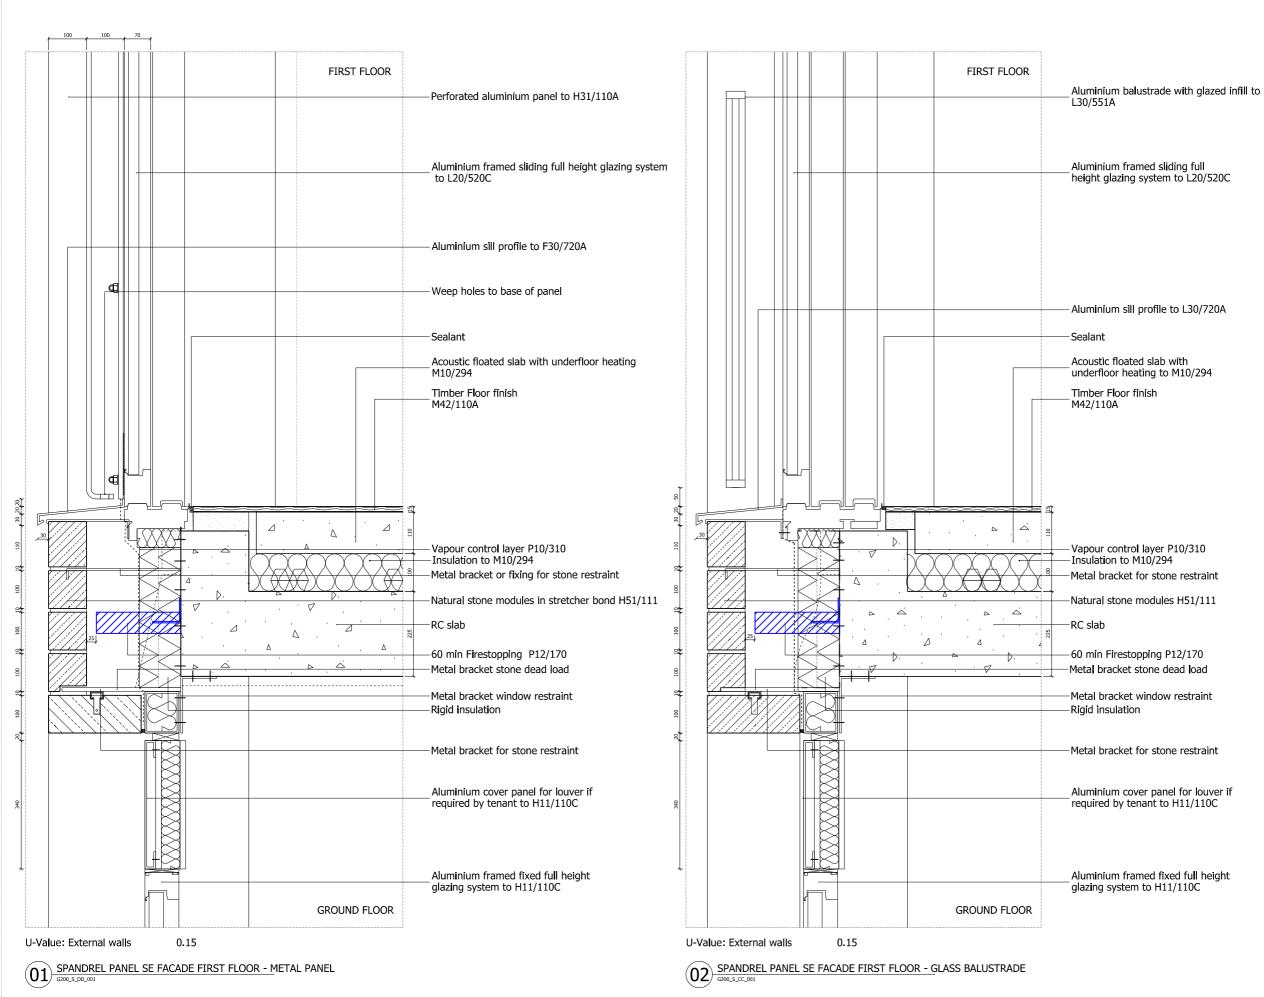

Aluminium cover panel for louver if

Aluminium framed fixed full height

| 04/07/16 | SG    | -                         |
|----------|-------|---------------------------|
| Date     | Check | Rev                       |
|          |       | 04/07/16 SG<br>Date Check |