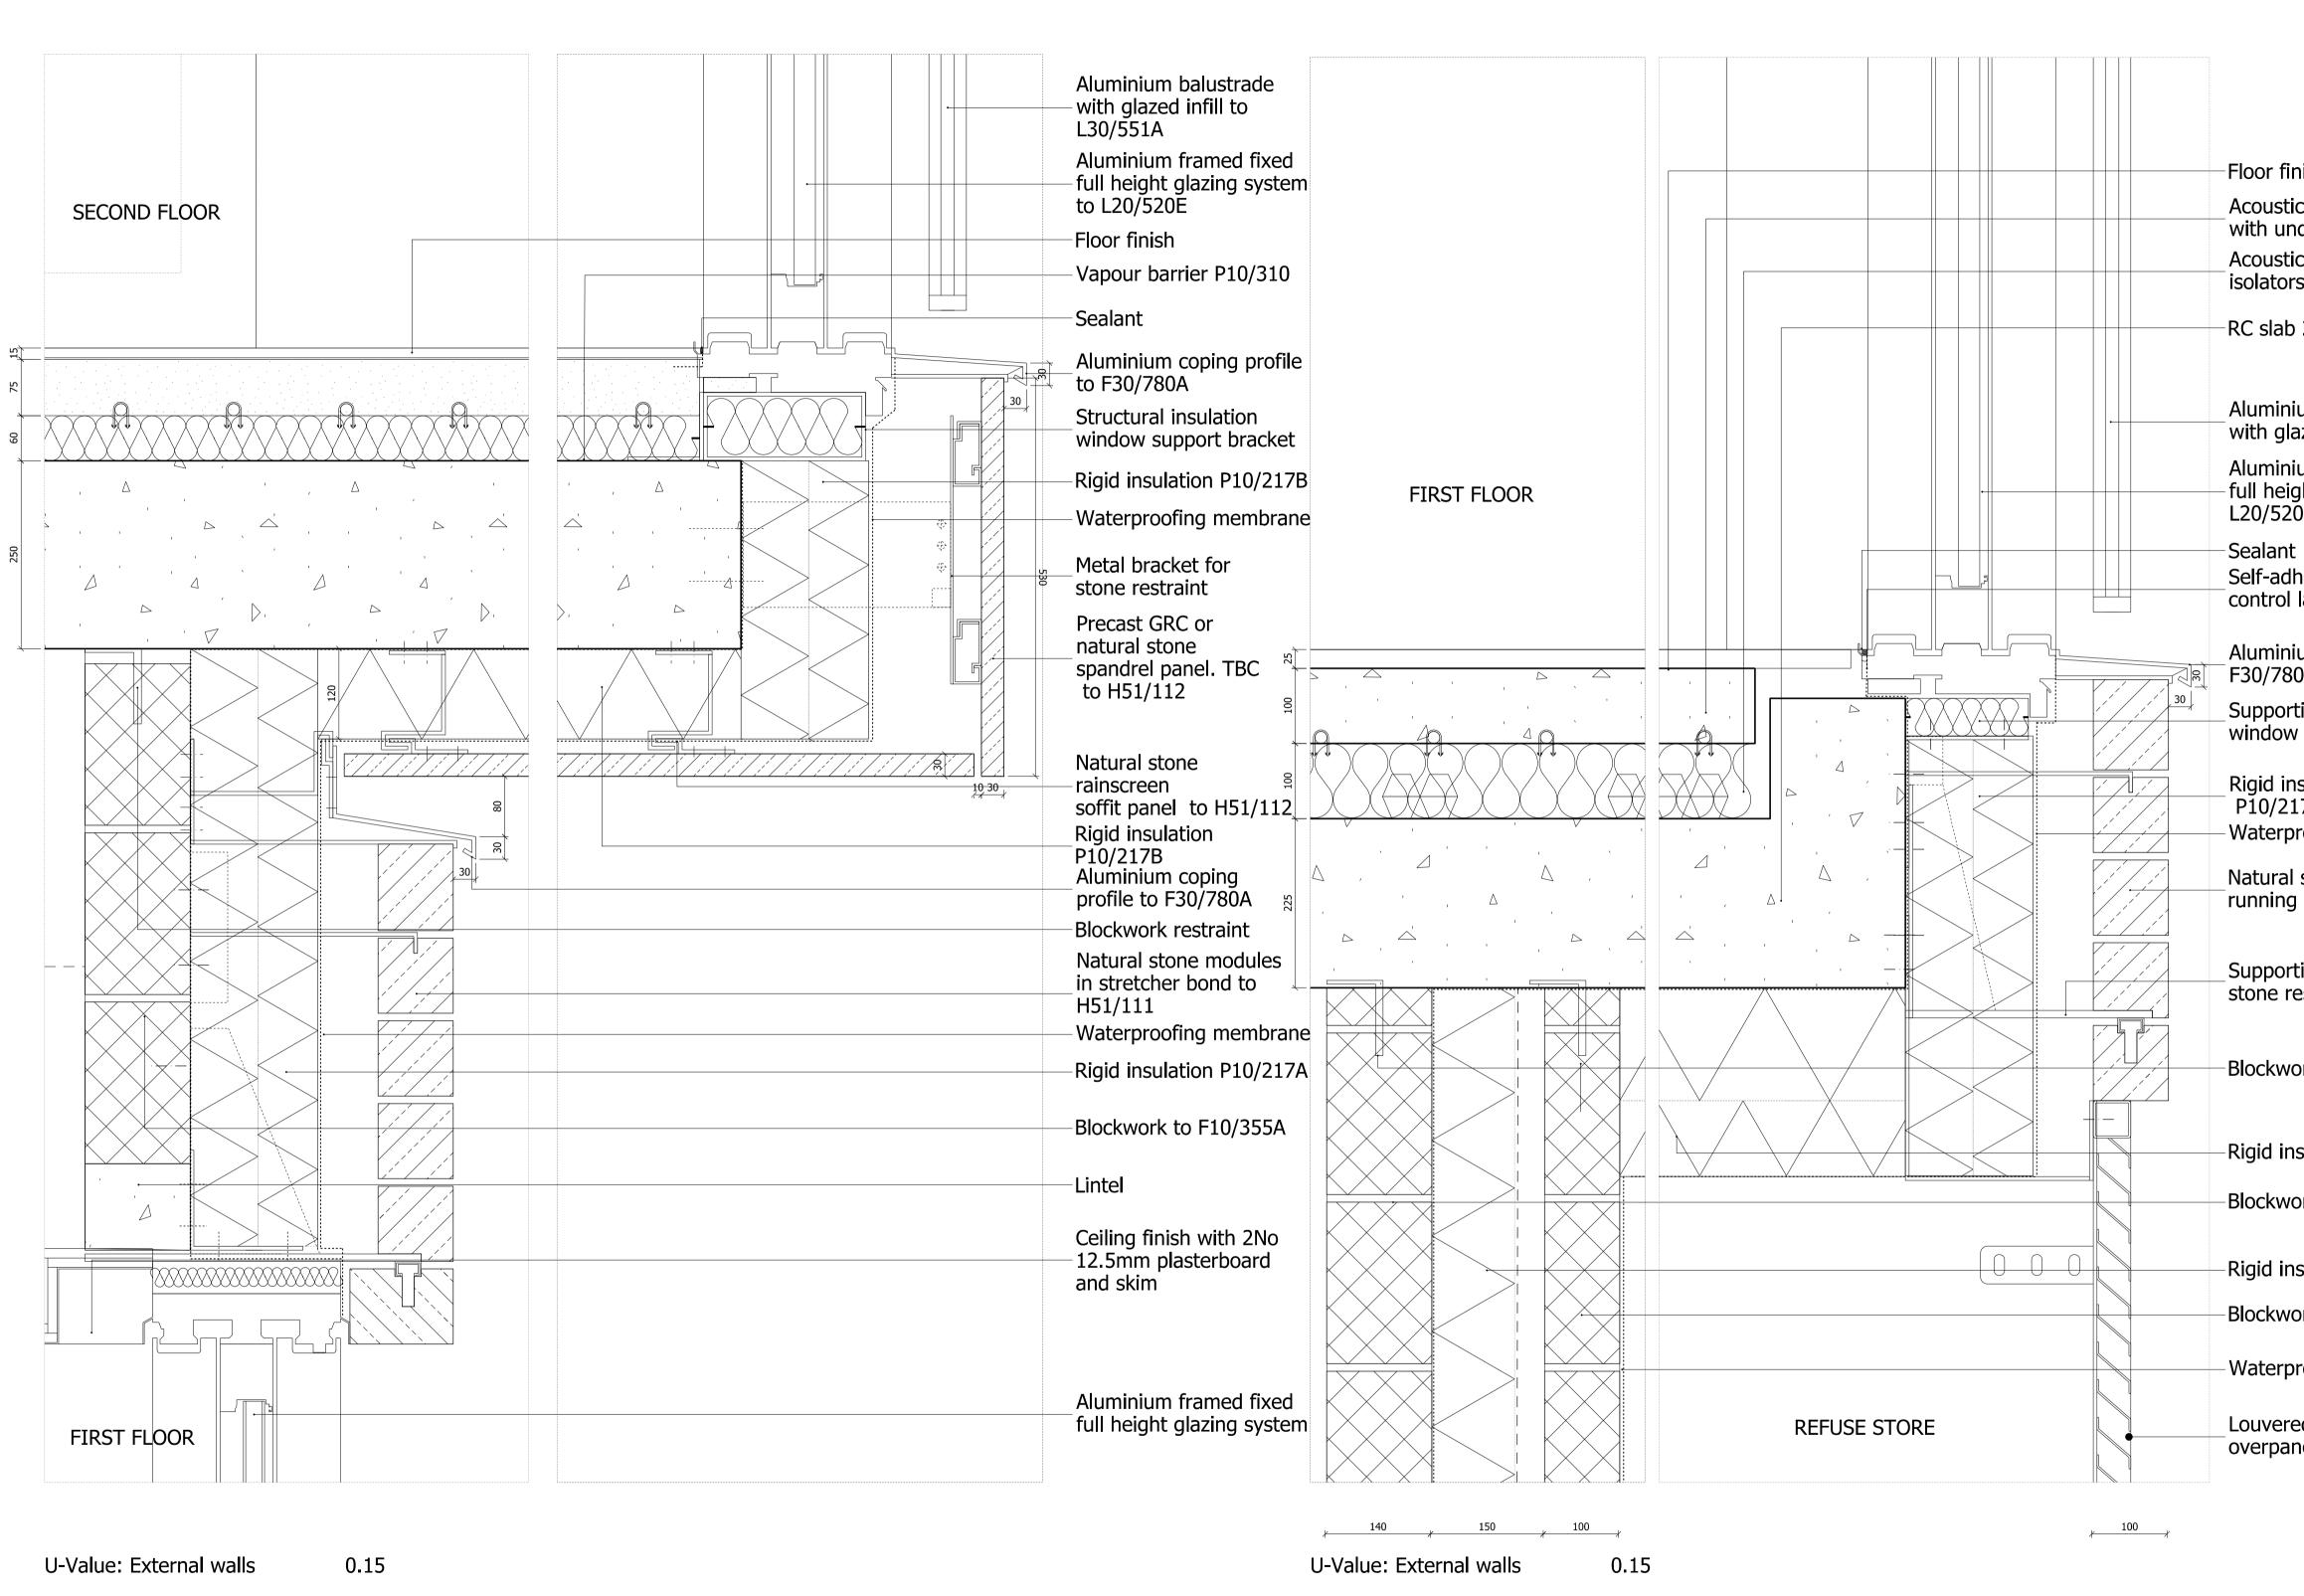

SOFFIT ON NE FACADE AT SECOND FLOOR (01) SOFFIT ( G200\_5\_AA\_001

02 NE FACADE AT FIRST FLOOR ABOVE REFUSE STORE

NOTES:

DO NOT SCALE FROM THIS DRAWING. ALL DIMENSIONS TO BE CHECKED ON SITE. ALL OMISSIONS AND DISCREPANCIES TO BE REPORTED TO THE ARCHITECT IMMEDIATELY.

(T) 1:500@A3

-Floor finish Acoustic floated RC slab with underfloor heating Acoustic insulation with isolators M10/294

-RC slab 225mm thick

Aluminium balustrade with glazed infill to L30/551AAluminium framed sliding

- full height glazing system to L20/520E

Self-adhesive vapour control layer P10/320

Aluminium coping profile to F30/780A

Supporting bracket for window and balustrade

Rigid insulation P10/217B -Waterproofing membrane

Natural stone modules in running bond to H51/111

\_Supporting bracket for stone restraint

-Blockwork restraint

-Rigid insulation P10/217H

-Blockwork to F10/355A

-Rigid insulation P10/217A

-Blockwork to F10/355A

-Waterproofing membrane P10/320

Louvered doorset with overpanel L20/480B

| Issued for Tender    | 15/06/17 |       | A   |
|----------------------|----------|-------|-----|
| Issued for Stage 2   | 04/07/16 |       | -   |
| Revision description | Date     | Check | Rev |