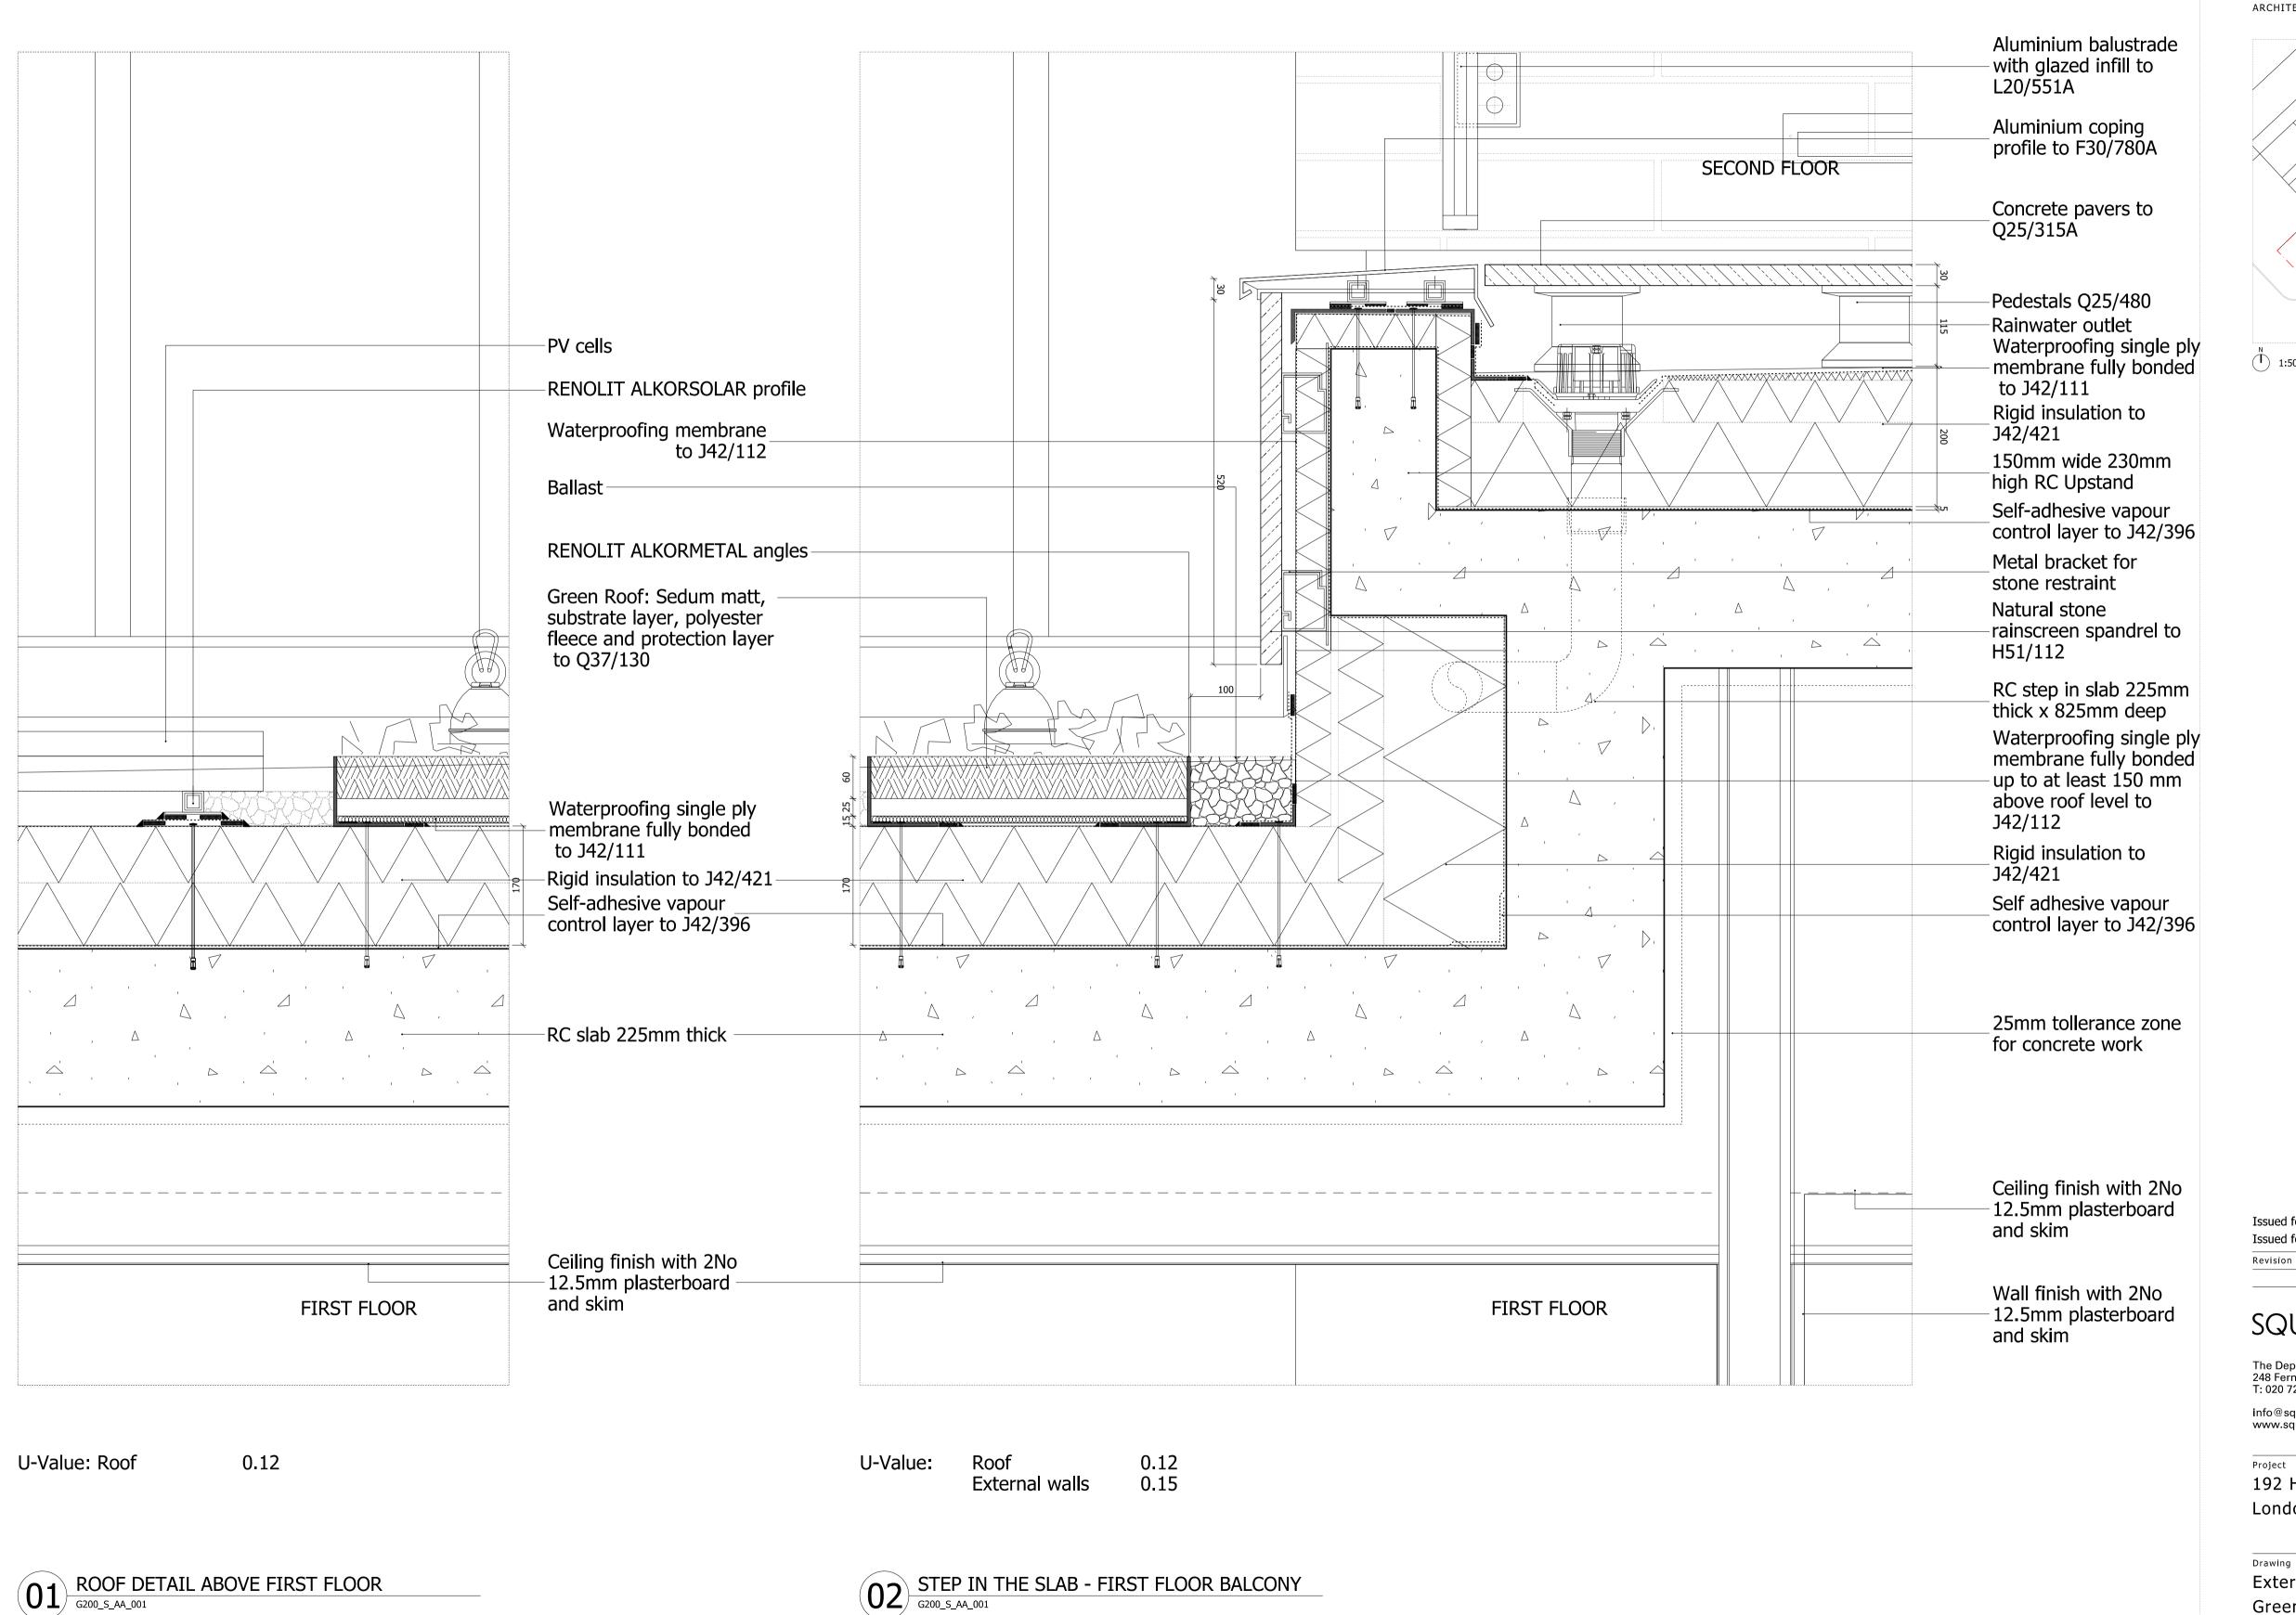

01 ROOF DE G200\_S\_AA\_001

NOTES:

DO NOT SCALE FROM THIS DRAWING. ALL DIMENSIONS TO BE CHECKED ON SITE. ALL OMISSIONS AND DISCREPANCIES TO BE REPORTED TO THE ARCHITECT IMMEDIATELY.

ALL RIGHTS RESERVED. THIS WORK IS COPYRIGHT AND CANNOT BE REPRODUCED OR COPIED OR MODIFIED IN ANY FORM OR BY ANY MEANS, GRAPHIC ELECTRONIC OR MECHANICAL, INCLUDING PHOTOCOPYING WITHOUT THE WRITTEN PERMISSION OF SQUIRE AND PARTNERS ARCHITECTS.

## SQUIRE & PARTNERS

The Department Store 248 Ferndale Road, London SW9 8FR T: 020 7278 5555

info@squireandpartners.com www.squireandpartners.com

192 Haverstock Hill London, NW3

External Wall Details Green Roof to First Floor Balcony