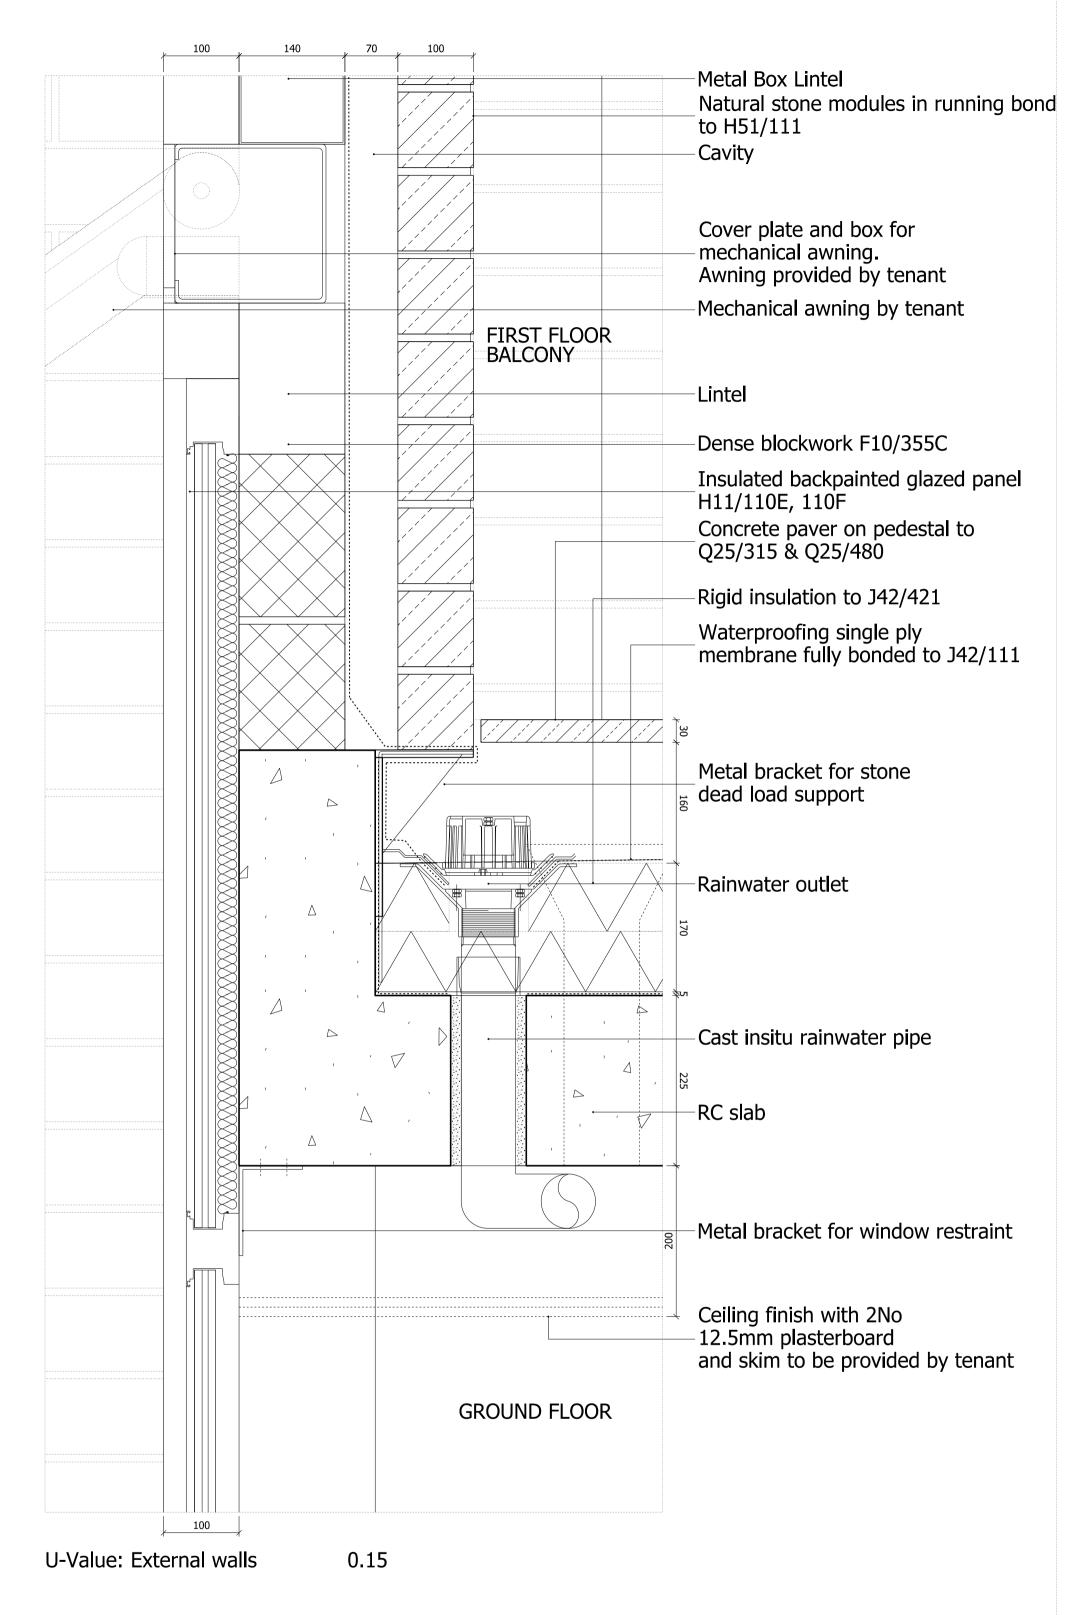

U-Value: Ground floor

0.12

GROUND FLOOR SLAB DETAIL

G200\_S\_AA\_001

62 FIRST FLOOR TERRACE SLAB DETAIL

G200\_S\_AA\_001

NOTES:

DO NOT SCALE FROM THIS DRAWING.
ALL DIMENSIONS TO BE CHECKED ON SITE.
ALL OMISSIONS AND DISCREPANCIES TO BE
REPORTED TO THE ARCHITECT IMMEDIATELY.