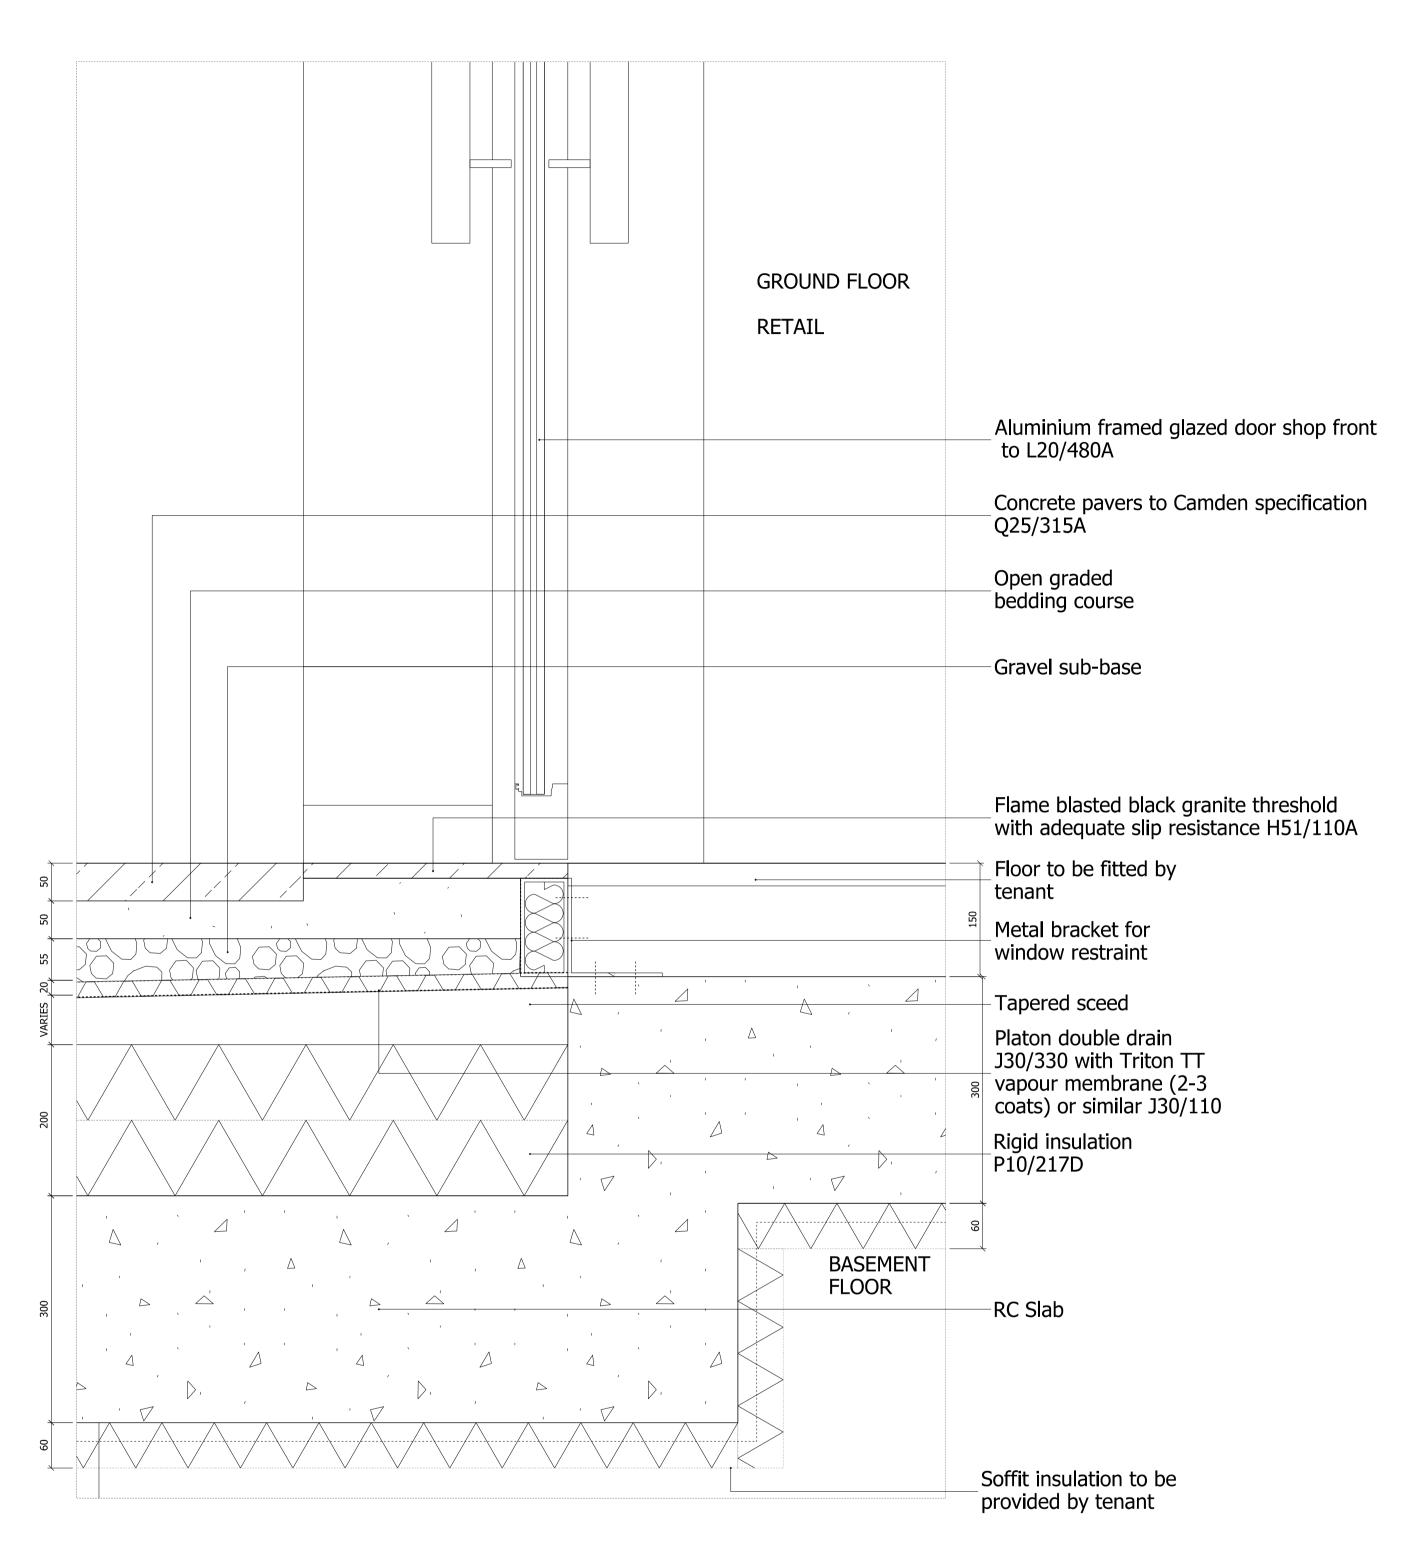

U-Value: Ground floor

0.12

GROUND FLOOR SLAB DETAIL

G200\_S\_AA\_001

62 FIRST FLOOR TERRACE SLAB DETAIL

G200\_S\_AA\_001

NOTES:

DO NOT SCALE FROM THIS DRAWING.
ALL DIMENSIONS TO BE CHECKED ON SITE.
ALL OMISSIONS AND DISCREPANCIES TO BE
REPORTED TO THE ARCHITECT IMMEDIATELY.