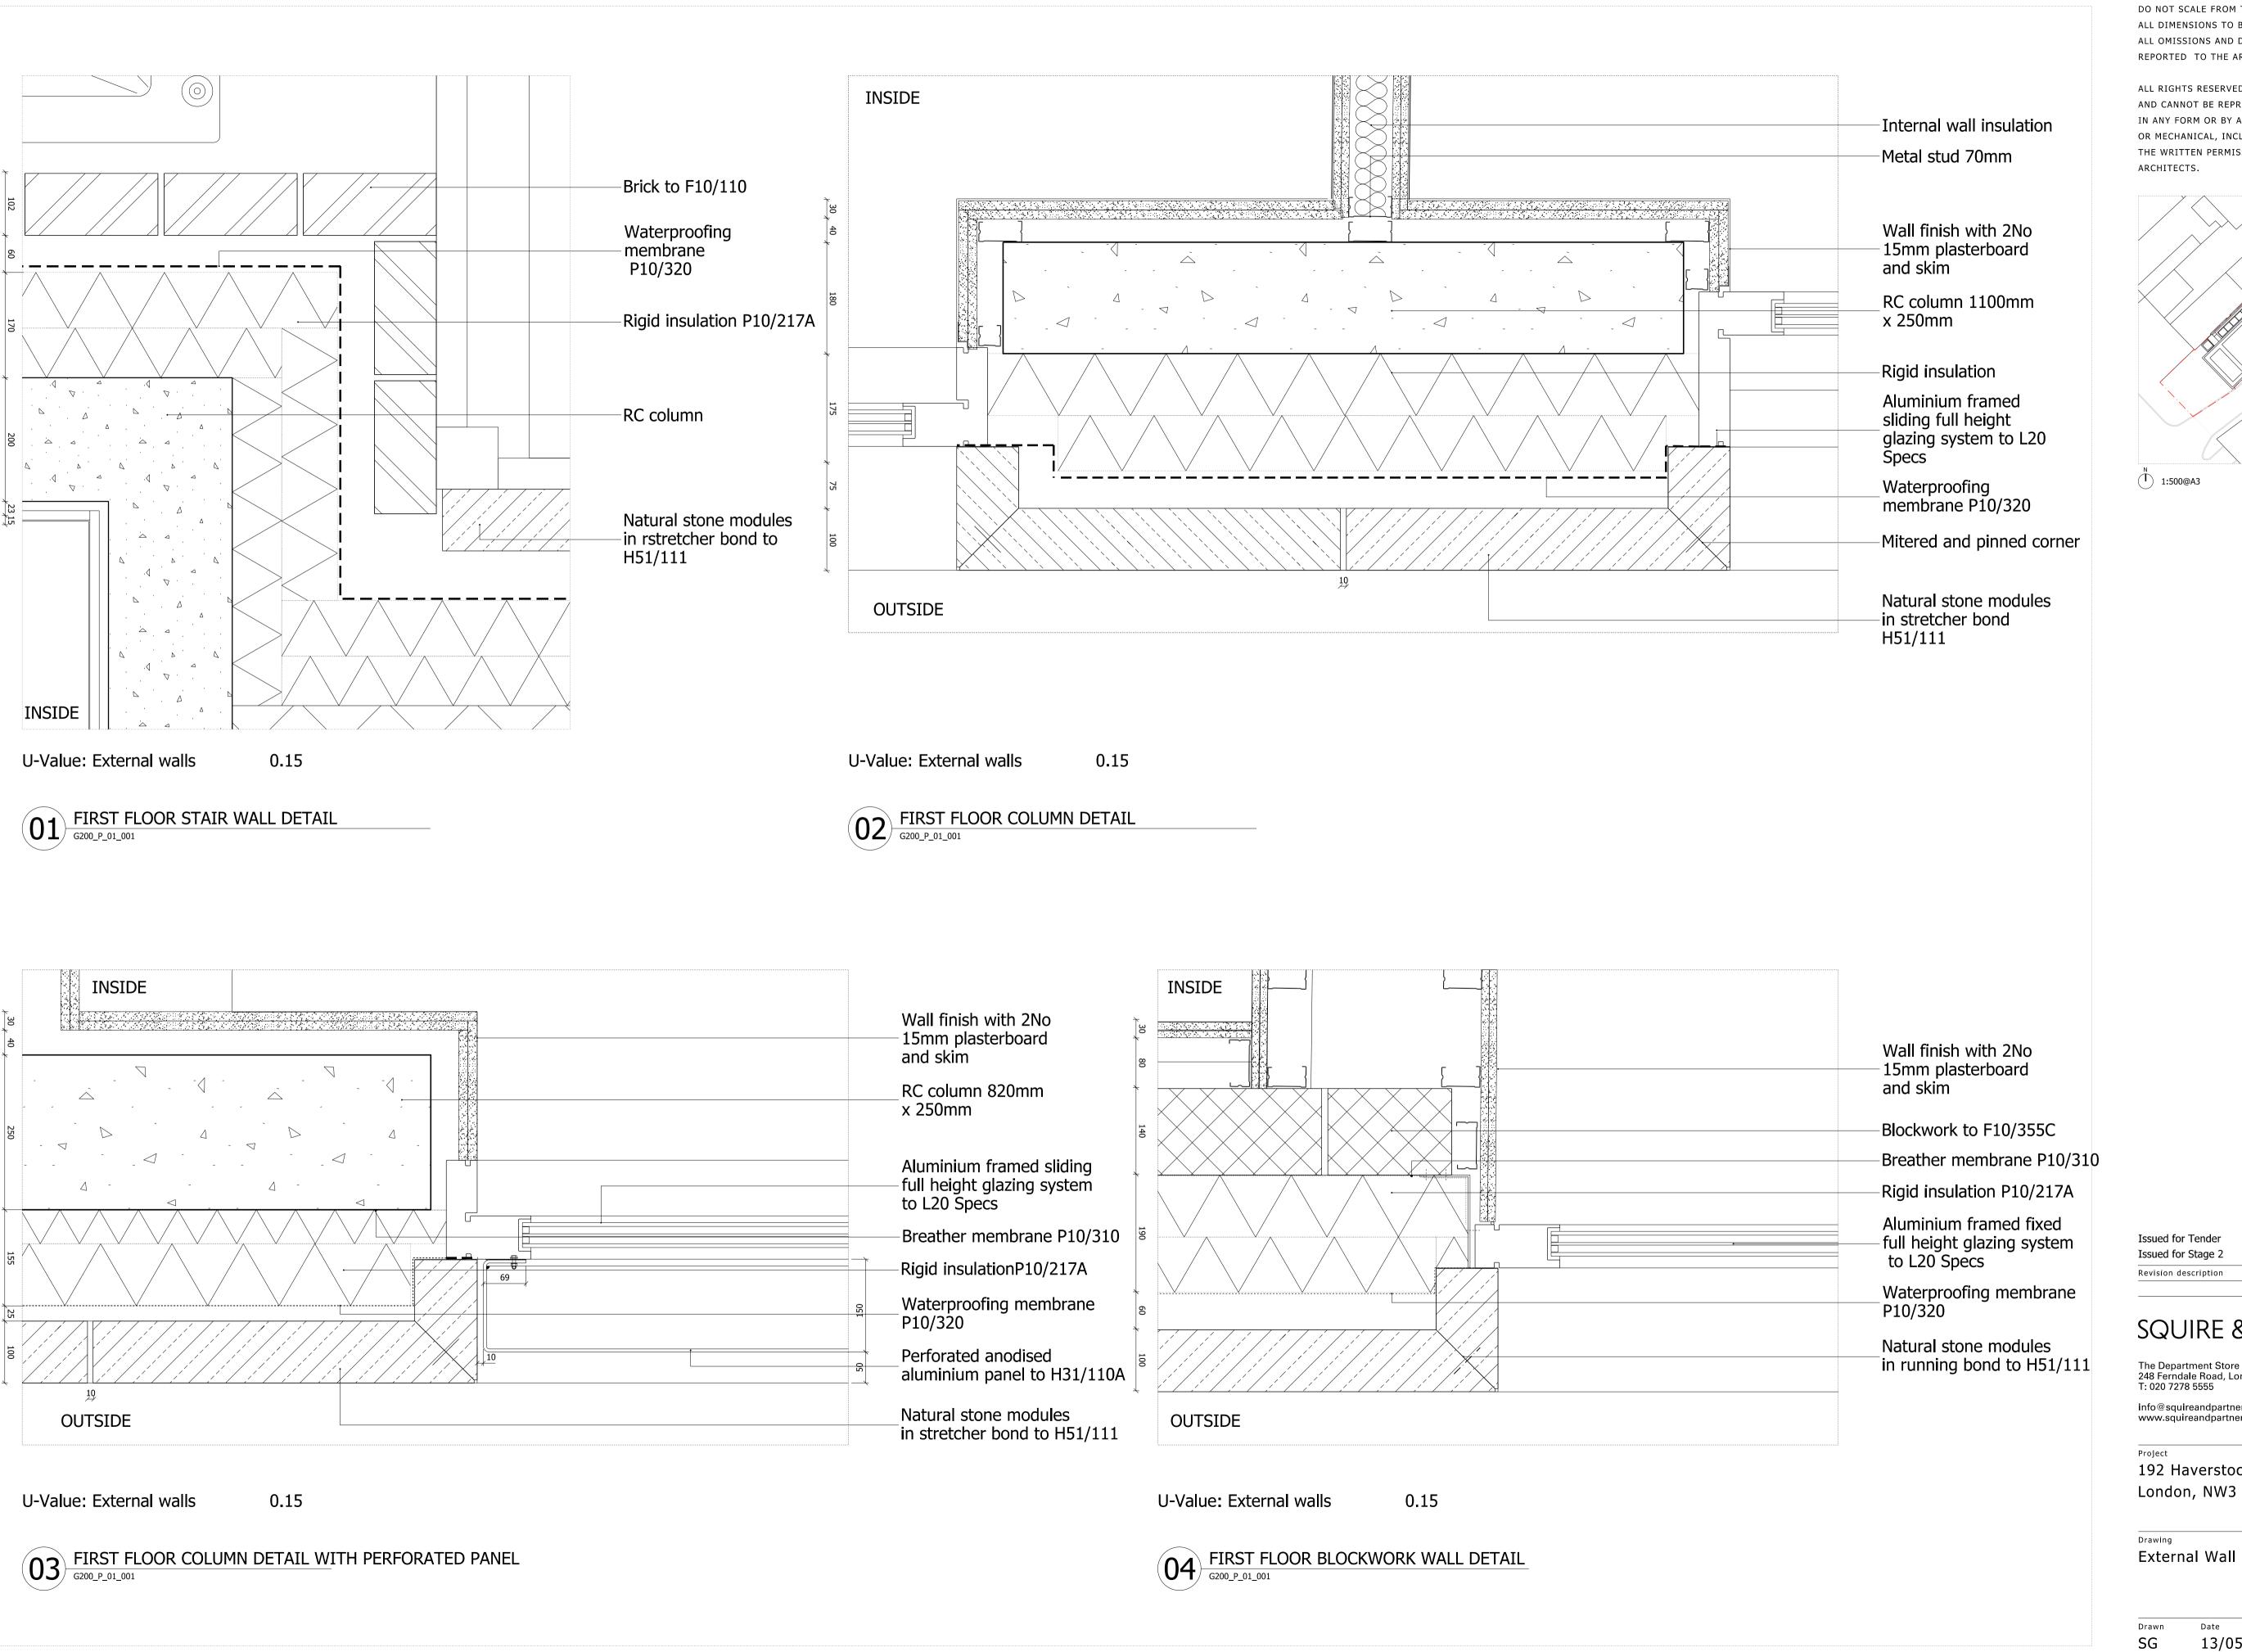

NOTES:

DO NOT SCALE FROM THIS DRAWING. ALL DIMENSIONS TO BE CHECKED ON SITE. ALL OMISSIONS AND DISCREPANCIES TO BE REPORTED TO THE ARCHITECT IMMEDIATELY.

ALL RIGHTS RESERVED. THIS WORK IS COPYRIGHT AND CANNOT BE REPRODUCED OR COPIED OR MODIFIED IN ANY FORM OR BY ANY MEANS, GRAPHIC ELECTRONIC OR MECHANICAL, INCLUDING PHOTOCOPYING WITHOUT THE WRITTEN PERMISSION OF SQUIRE AND PARTNERS ARCHITECTS.

Issued for Tender Issued for Stage 2 Revision description 15/06/17 SG A 04/07/16 SG -Date Check Rev

## SQUIRE & PARTNERS

The Department Store 248 Ferndale Road, London SW9 8FR T: 020 7278 5555 info@squireandpartners.com www.squireandpartners.com

Project 192 Haverstock Hill

**External Wall Details** 

Scale 1: 5@A1 1: 10@A3 13/05/2016 Job number Drawing number Revision

15047 G251\_D\_01\_001