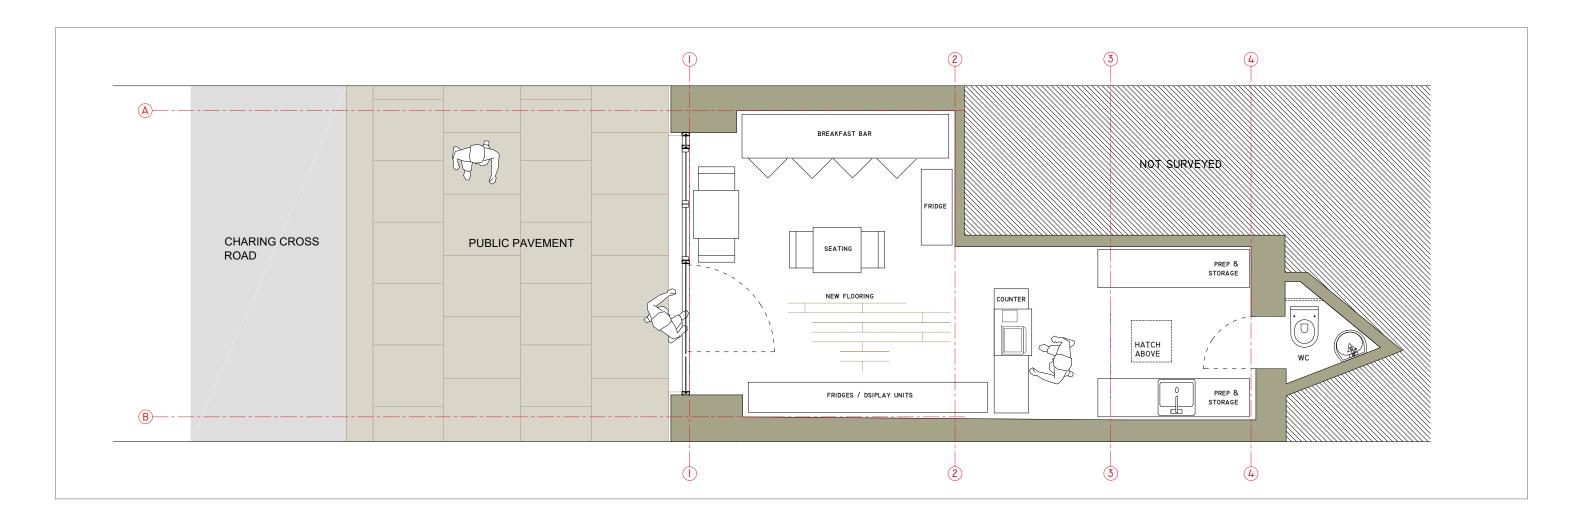

|                                                 |  |  |                               |          | CLIENT |          |          | DRAWING STATUS |                                           | PROJECT                            | DRAWING NO | REVISION |
|-------------------------------------------------|--|--|-------------------------------|----------|--------|----------|----------|----------------|-------------------------------------------|------------------------------------|------------|----------|
|                                                 |  |  |                               | PRIVATE  |        |          | PLANNING |                | I30 CHARING CROSS ROAD<br>LONDON WC2H OLA | 130CC-104                          | 01         |          |
| architektas                                     |  |  |                               |          | DRAWN  | DATE     | CHECKED  | SCALE          | SHEET SIZE                                | DRAWING TITLE                      |            |          |
| info@architektas.co.uk<br>www.architektas.co.uk |  |  | D801 LAYOUT REVISION TE NOTES | PJ<br>DR | AR     | 19.06.17 | AR       | 1:50           | А3                                        | GROUND FLOOR PL<br>PROPOSED CHANGE |            |          |