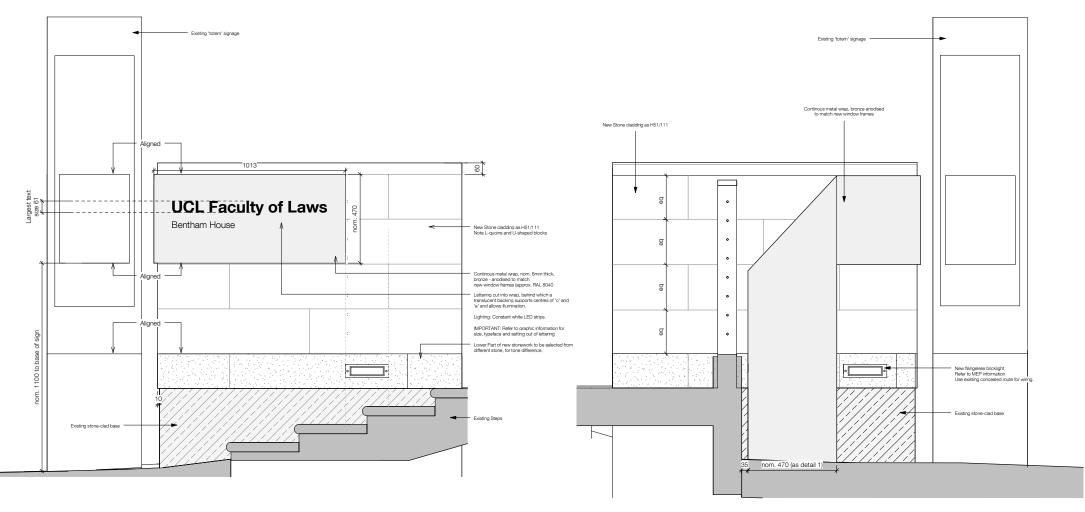

New Signage Monolith (G38) Section

New Signage Monolith (G38) Elevation 1

128

New Signage Monolith (G38) Plan

standard notes Do not scale this drawing.
 All dimensions must be checked on site and any discrepancies verified with the architect.
 Unless shown otherwise, all dimensions are to

DRAFT FOR COMMENT Issued for PMI Draft Signage Application Signage Application Signage application

New Signage Monolith (G38) Elevation 2