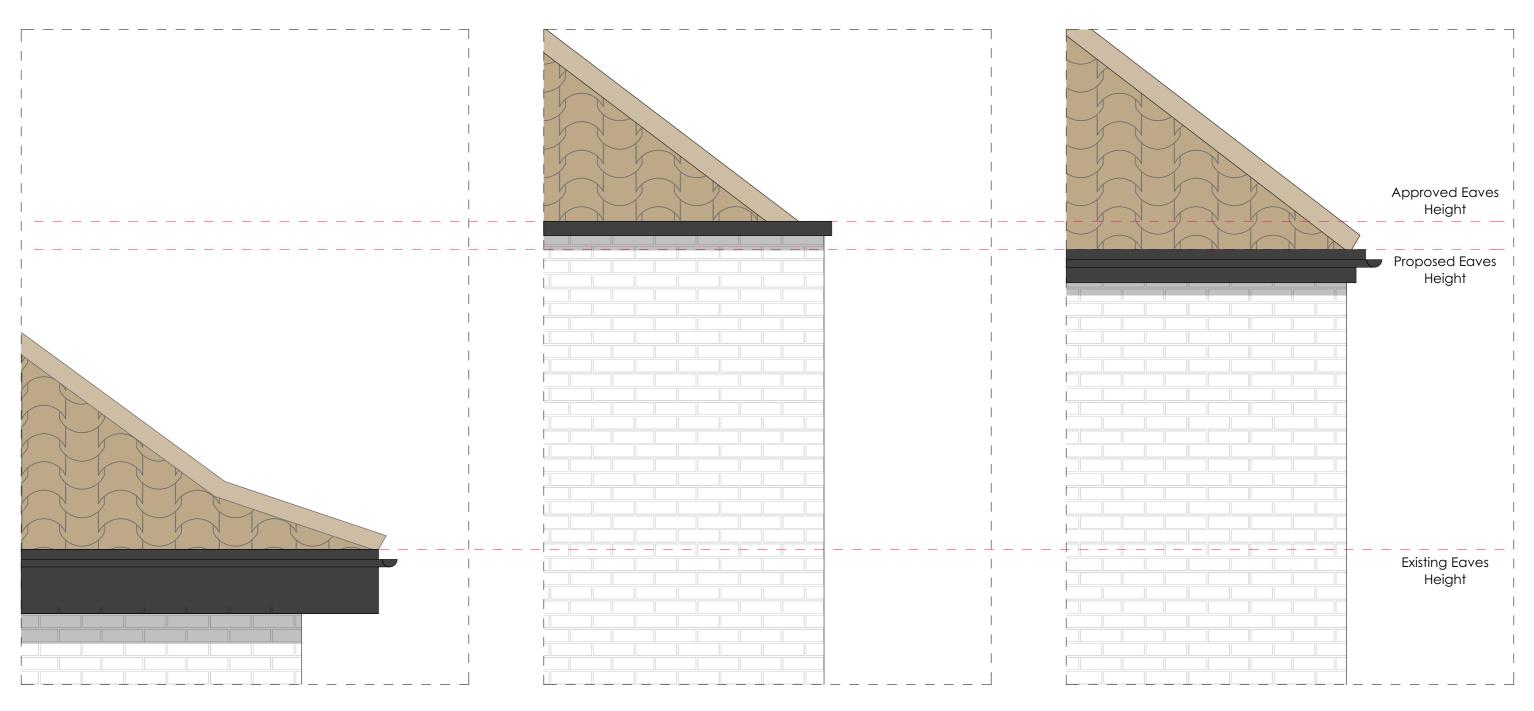

**Existing** 

Approved (Ref: 2017/0245/P)

## **Proposed Variation**

| crawford partnership   architecture   interior design |                                                      | Eaves Treatment            |             |         |                        | 1:20 @ A3 | REV: A | NOTES:  Report all errors and discrepancies promptly to architects before proceeding with the                                                                  |
|-------------------------------------------------------|------------------------------------------------------|----------------------------|-------------|---------|------------------------|-----------|--------|----------------------------------------------------------------------------------------------------------------------------------------------------------------|
| Crawford parmers in   interior design                 | PROJECT                                              | PROJECT: Redington Gardens |             | CLIENT: | Oliver Steinberger     |           | REV: B | works.                                                                                                                                                         |
| RIBA # TD                                             | Tel: 020 8444 2070 · Fax: 020 8444 1180 DRAN         | IG NO.:<br>A.02.501        | REV:        | STATUS: | Minor Material Amendme | nt        | REV: C | Do not scale from drawing. Figured dimensions to be worked to in all cases.  The contractor is responsible for checking dimensions, tolerances and references. |
| Chartered Practice Society Children                   | www.crawfordpartnership.co.uk Company number 3499361 | : LB                       | CHECKED: AC | DATE:   | 09 August 2017         |           | REV: D | All structural information to be taken from the structural engineers' drawings.                                                                                |