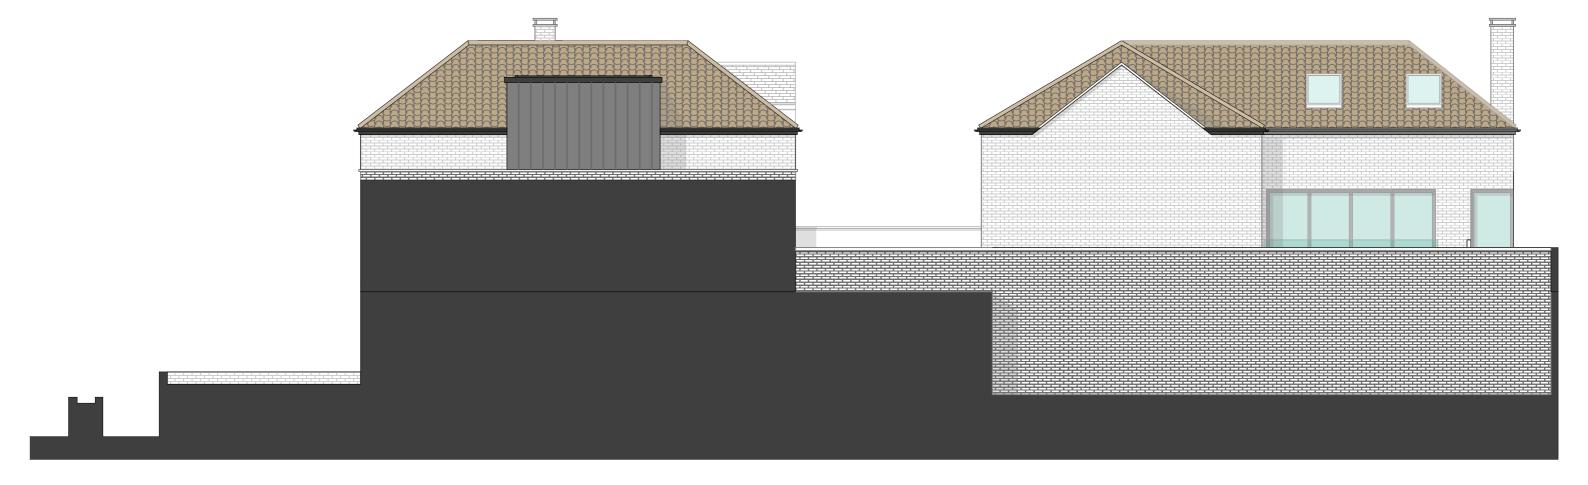

Side Elevation

1:100 @ A3

REV: A

REV: B

Report all errors and discrepancies promptly to architects before proceeding with the works.

Report all errors and discrepancies promptly to architects before proceeding with the works.