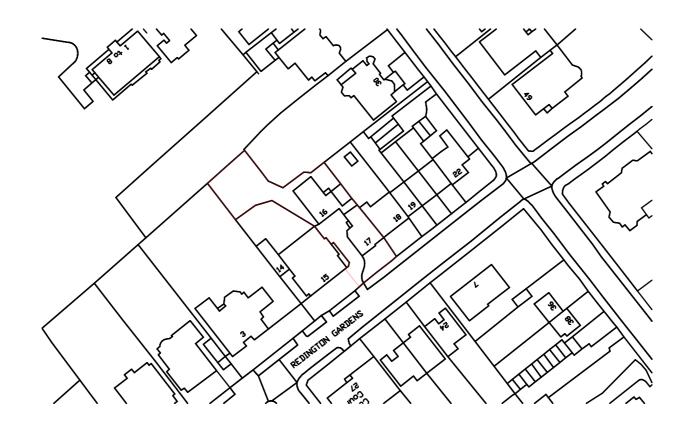

## No.16 & 17 Redington Gardens

## **Approved Drawings**

## Drawings Package:

Drawing Number

A.02.200A

A.02.303A

A.02.203

A.02.202





-



NOTES:

works.

Report all errors and discrepancies promptly to architects before proceeding with the

Do not scale from drawing. Figured dimensions to be worked to in all cases. The contractor is responsible for checking dimensions, tolerances and references. All structural information to be taken from the structural engineers' drawings.

| architecture                                      |                                                                           | Site Elevation |                  |             |         | SCALE:           | :100 @ A3 | REV: | Α    |     |   |
|---------------------------------------------------|---------------------------------------------------------------------------|----------------|------------------|-------------|---------|-----------------