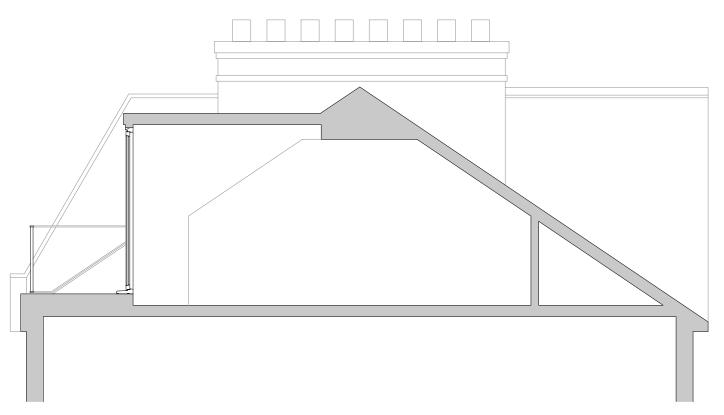

EXISTING SECTION (1:50)

PROPOSED SECTION (1:50)

| Drawing No: 1615_PL02 | Drg Title: Existing and Proposed Sections | Scale:<br>1:50@A3       | Drawn:<br>TCM           | Date:<br>JUNE 17 |  |
|-----------------------|-------------------------------------------|-------------------------|-------------------------|------------------|--|
| Revision:<br>-        | Project: Rear Dormer Addition             | Location: 29 Gayton Roa | oad, Hampstead, NW3 1TY |                  |  |