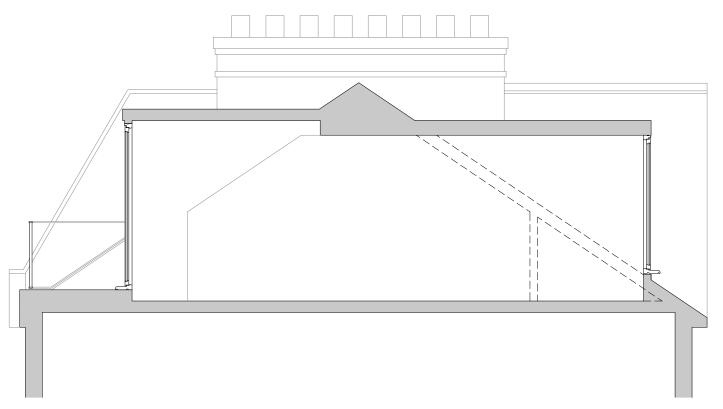

EXISTING SECTION (1:50)

PROPOSED SECTION (1:50)

| Drawing No: 1615_PL02 | Drg Title: Existing and Proposed Sections | Scale:<br>1:50@A3       | Drawn:<br>TCM           | Date:<br>JUNE 17 |  |
|-----------------------|-------------------------------------------|-------------------------|-------------------------|------------------|--|
| Revision:<br>-        | Project: Rear Dormer Addition             | Location: 29 Gayton Roa | oad, Hampstead, NW3 1TY |                  |  |