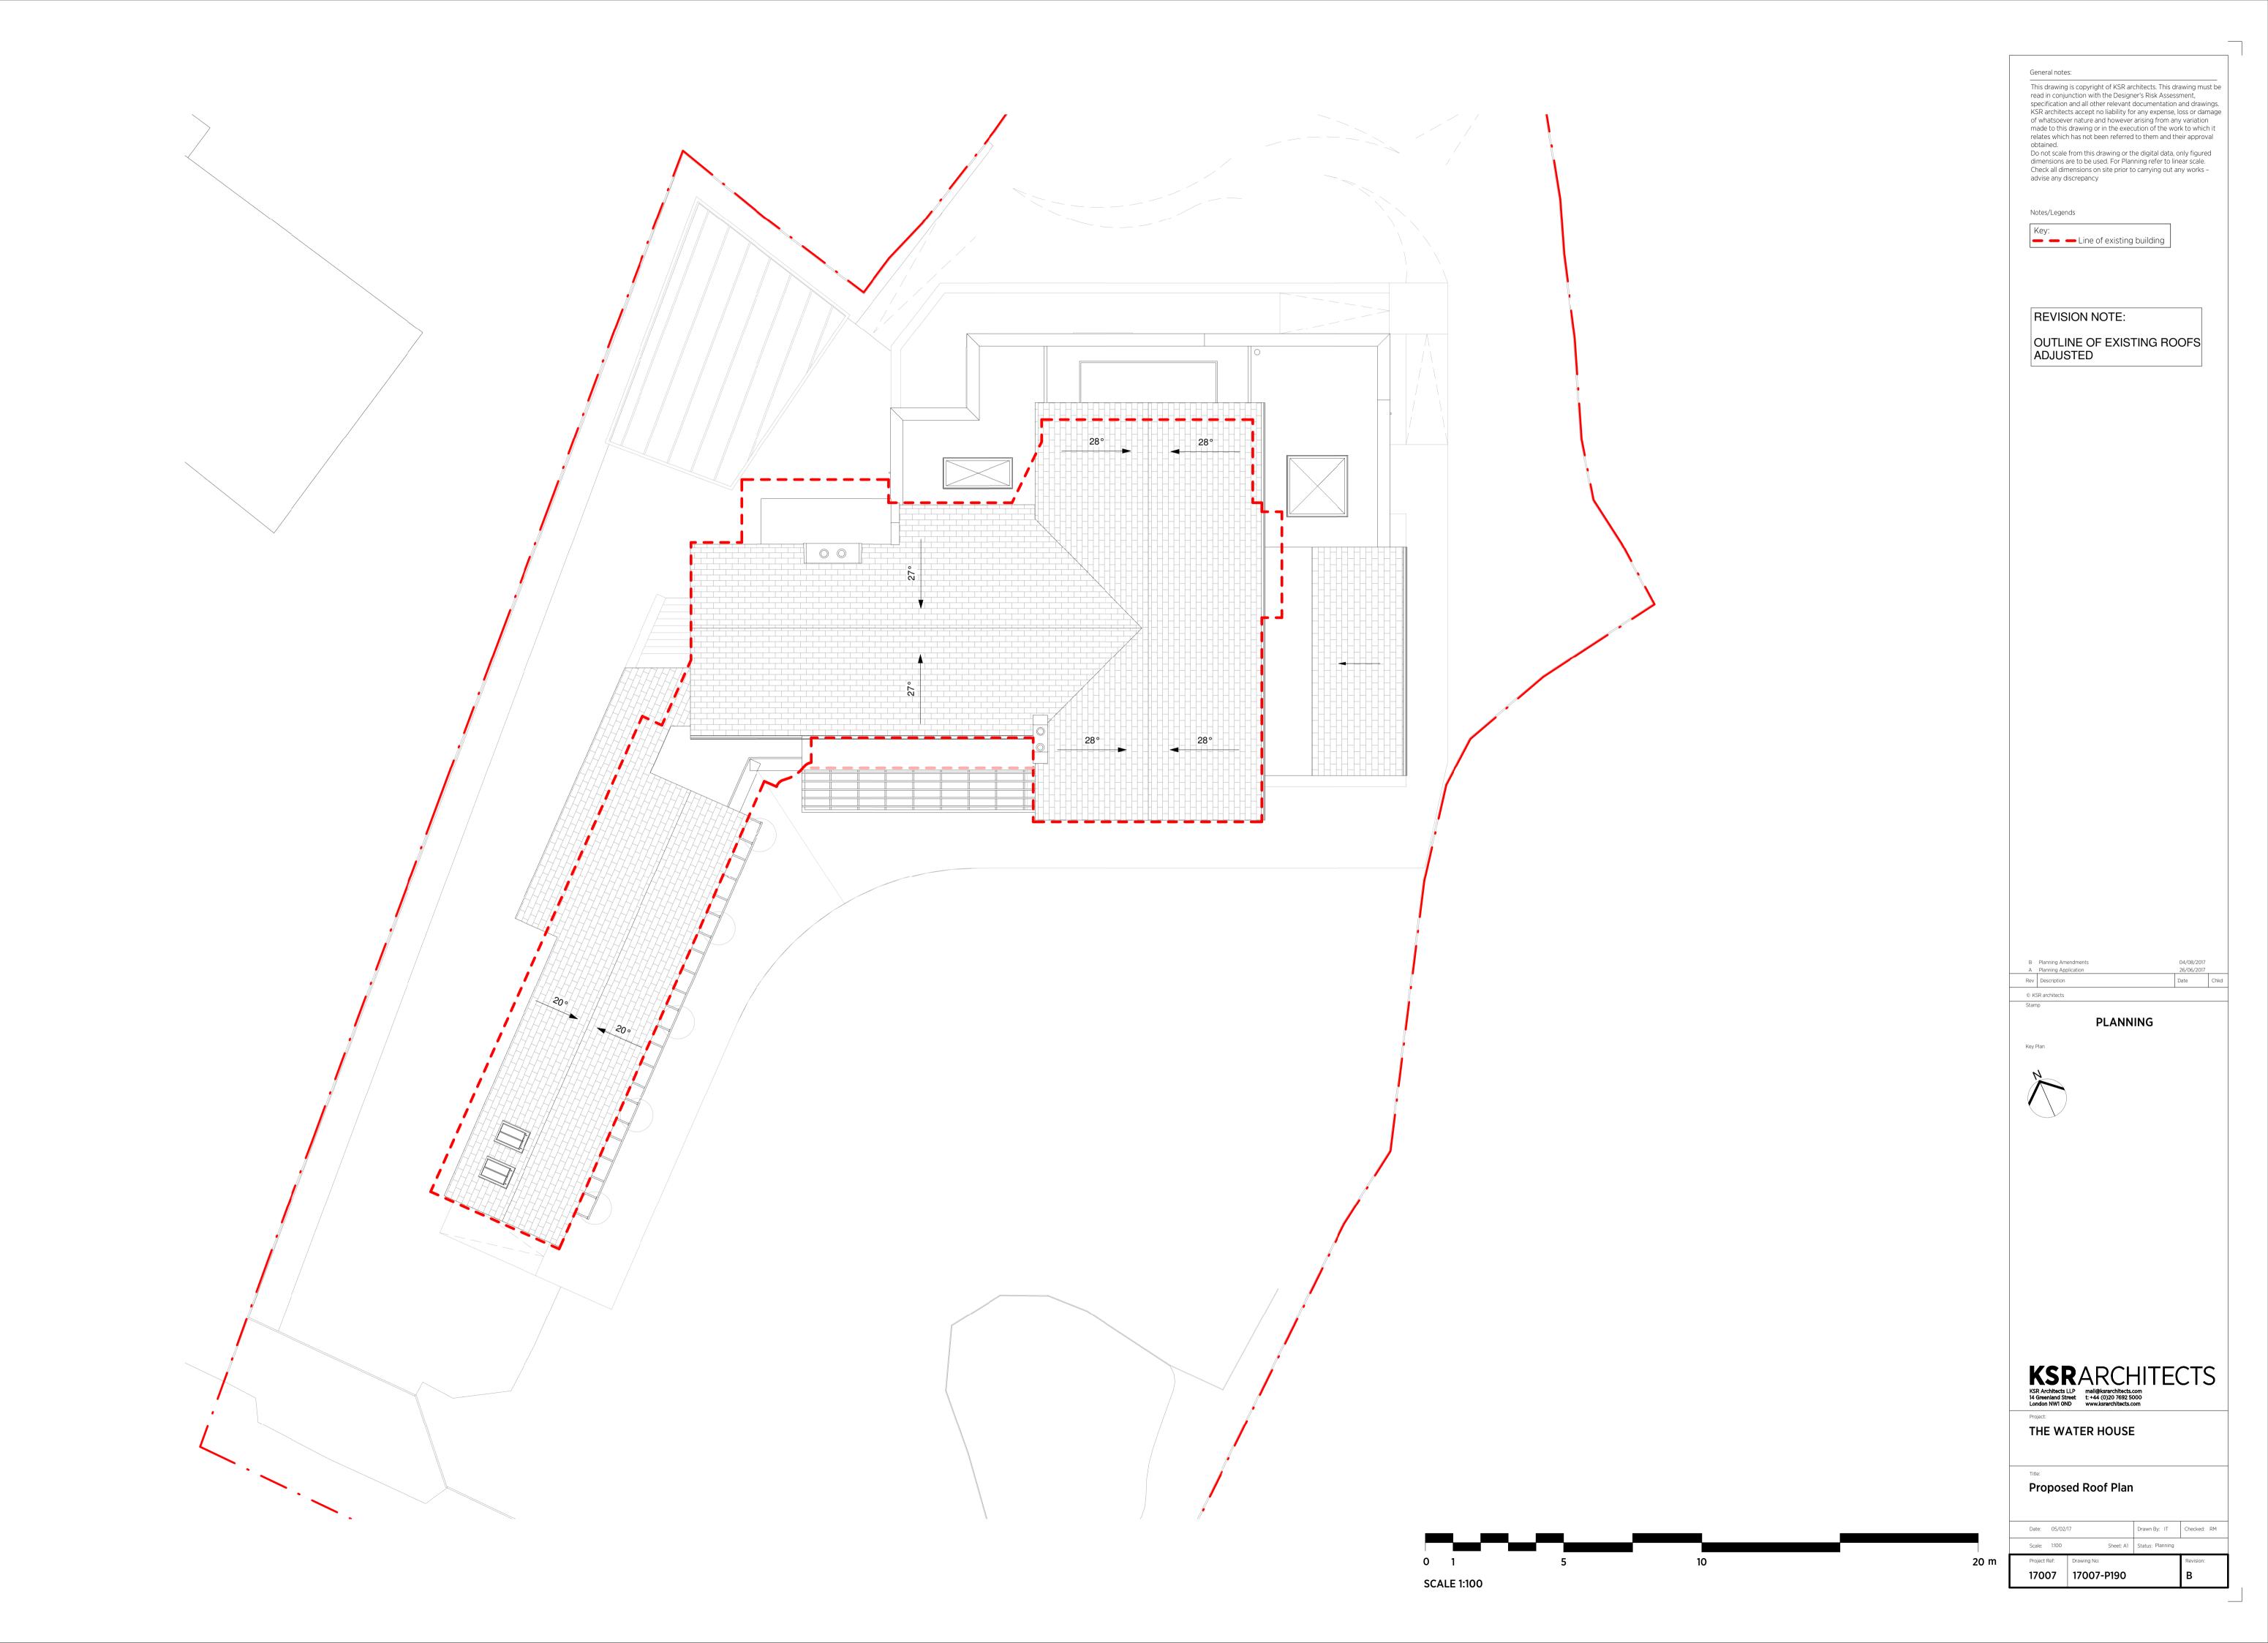

1 Proposed South Elevation
1:100



Proposed East Elevation
1:100



General notes:

Notes/Legends

This drawing is copyright of KSR architects. This drawing must be read in conjunction with the Designer's Risk Assessment, specification and all other relevant documentation and drawings. KSR architects accept no liability for any expense, loss or damage

of whatsoever nature and however arising from any variation made to this drawing or in the execution of the work to which it relates which has not been referred to them and their approval

Do not scale from this drawing or the digital data, only figured dimensions are to be used. For Planning refer to linear scale.

Check all dimensions on site prior to carrying out any works – advise any discrepancy

Line of existing building

WINDOW T