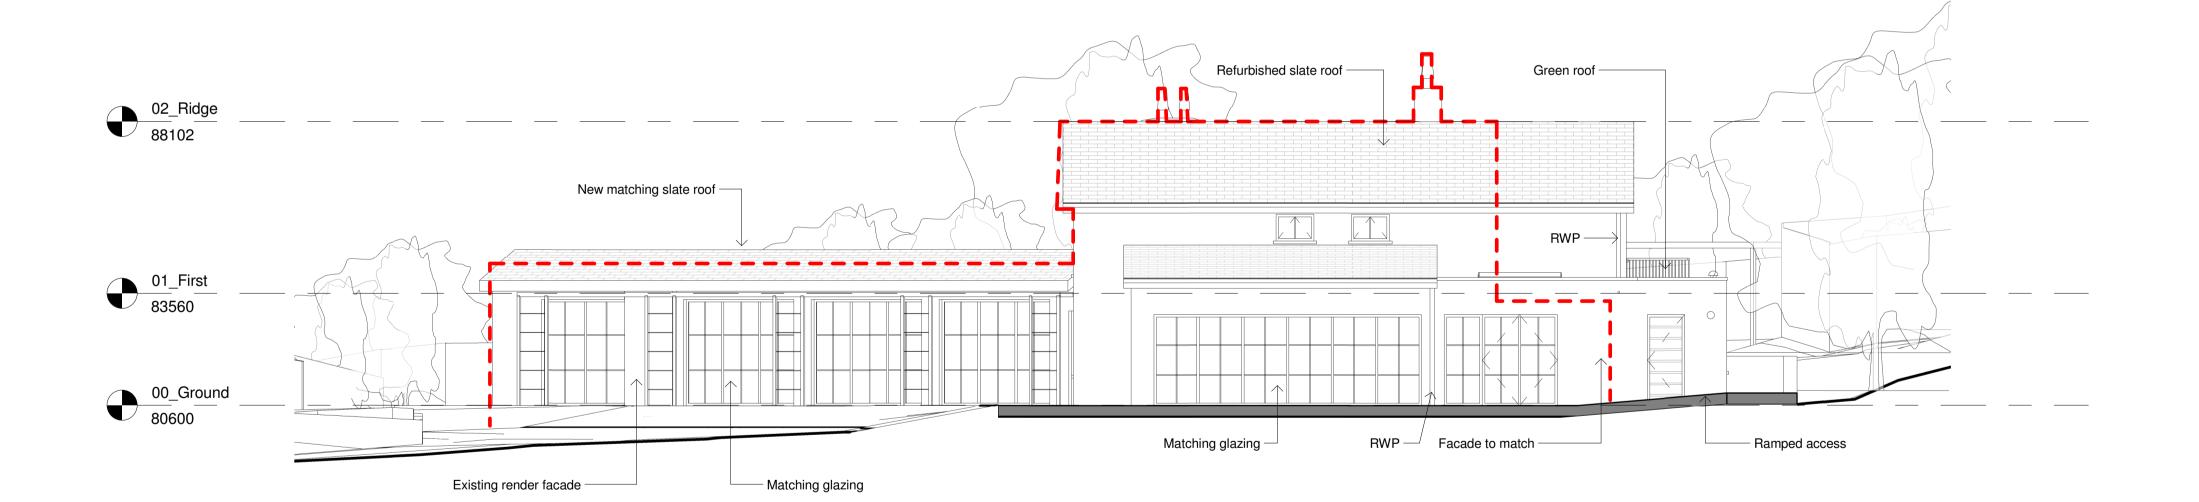

1 Proposed South Elevation
1:100

Proposed East Elevation
1:100

General notes:

Notes/Legends

This drawing is copyright of KSR architects. This drawing must be read in conjunction with the Designer's Risk Assessment, specification and all other relevant documentation and drawings. KSR architects accept no liability for any expense, loss or damage

Check all dimensions on site prior to carrying out any works – advise any discrepancy

Line of existing building

WINDOW TO EAST AND SOUTH ELEVATION LOWERED

**REVISION NOTE:** 

DOOR ADDED

B Planning Amendments
A Planning Application