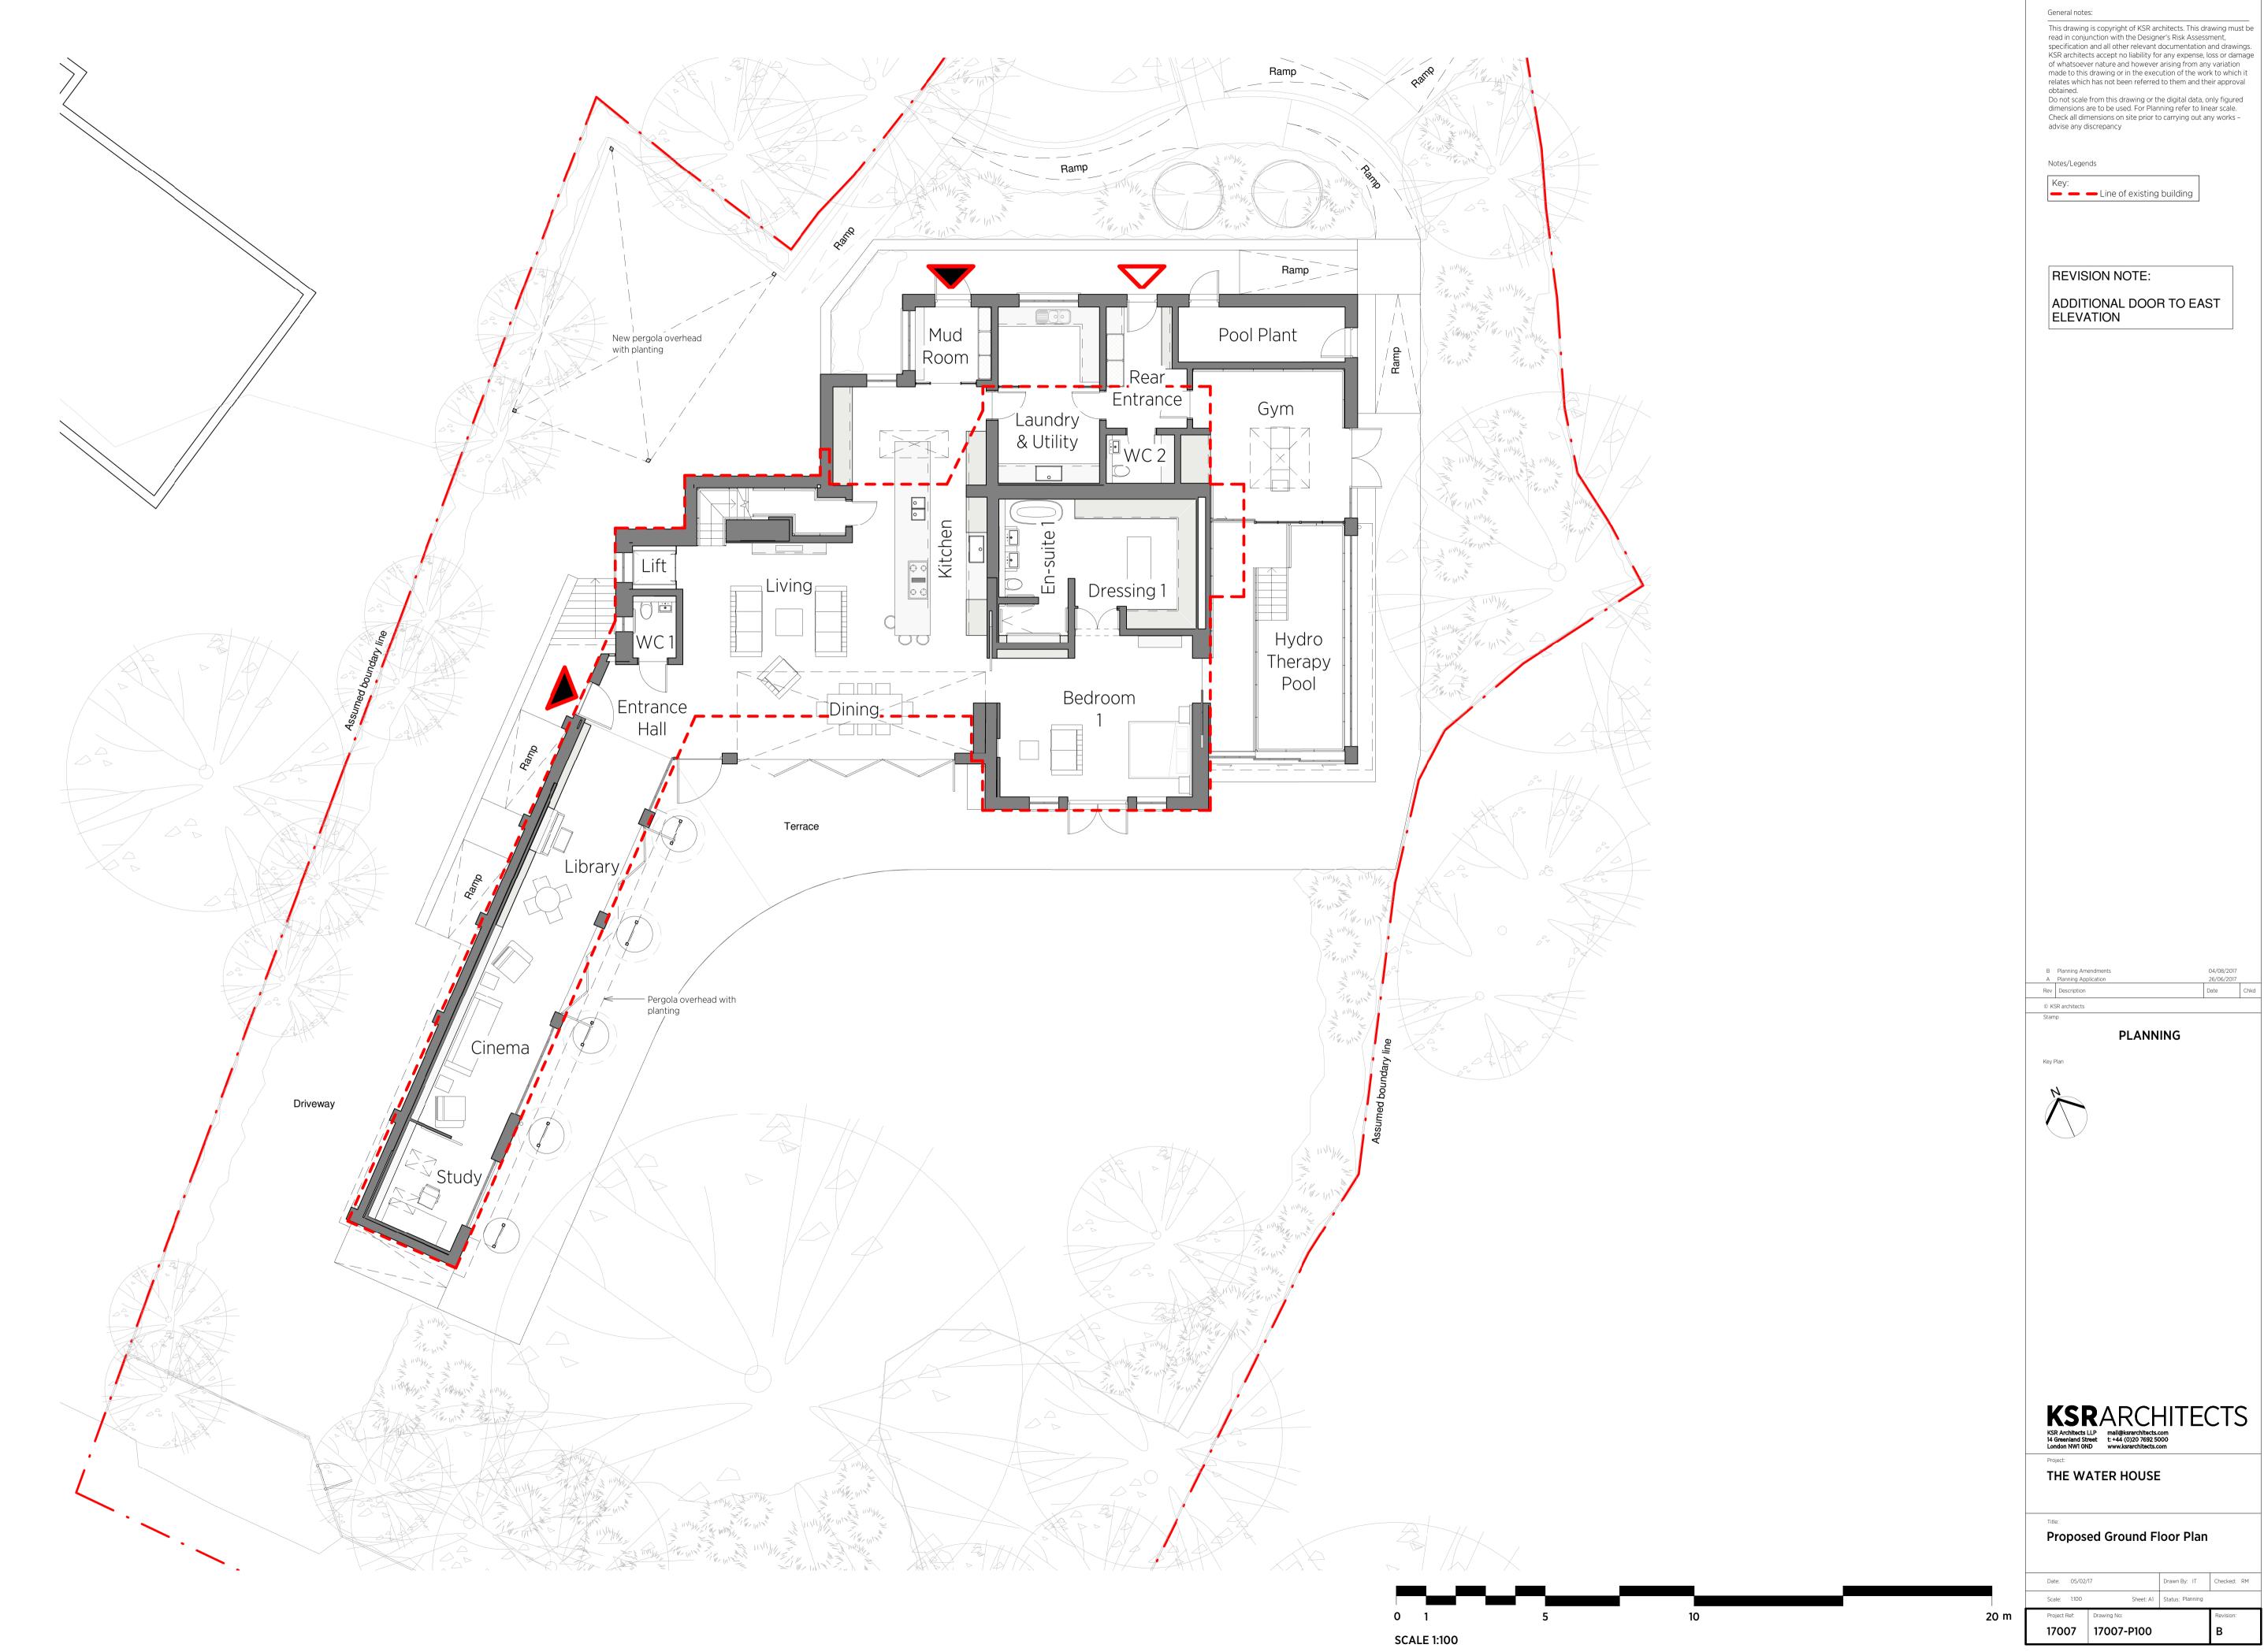

1 Proposed South Elevation
1:100



Proposed East Elevation
1:100



General notes:

Notes/Legends

This drawing is copyright of KSR architects. This drawing must be read in conjunction with the Designer's Risk Assessment, specification and all other relevant documentation and drawings. KSR architects accept no liability for any expense, loss or damage

of whatsoever nature and however arising from any variation made to this drawing or in the execution of the work to which it relates which has not been referred to them and their approval

Do not scale from this drawing or the digital data, only figured dimensions are to be used. For Planning refer to linear scale.

Check all dimensions on site prior to carrying out any works – advise any discrepancy

Line of existing building

WIND