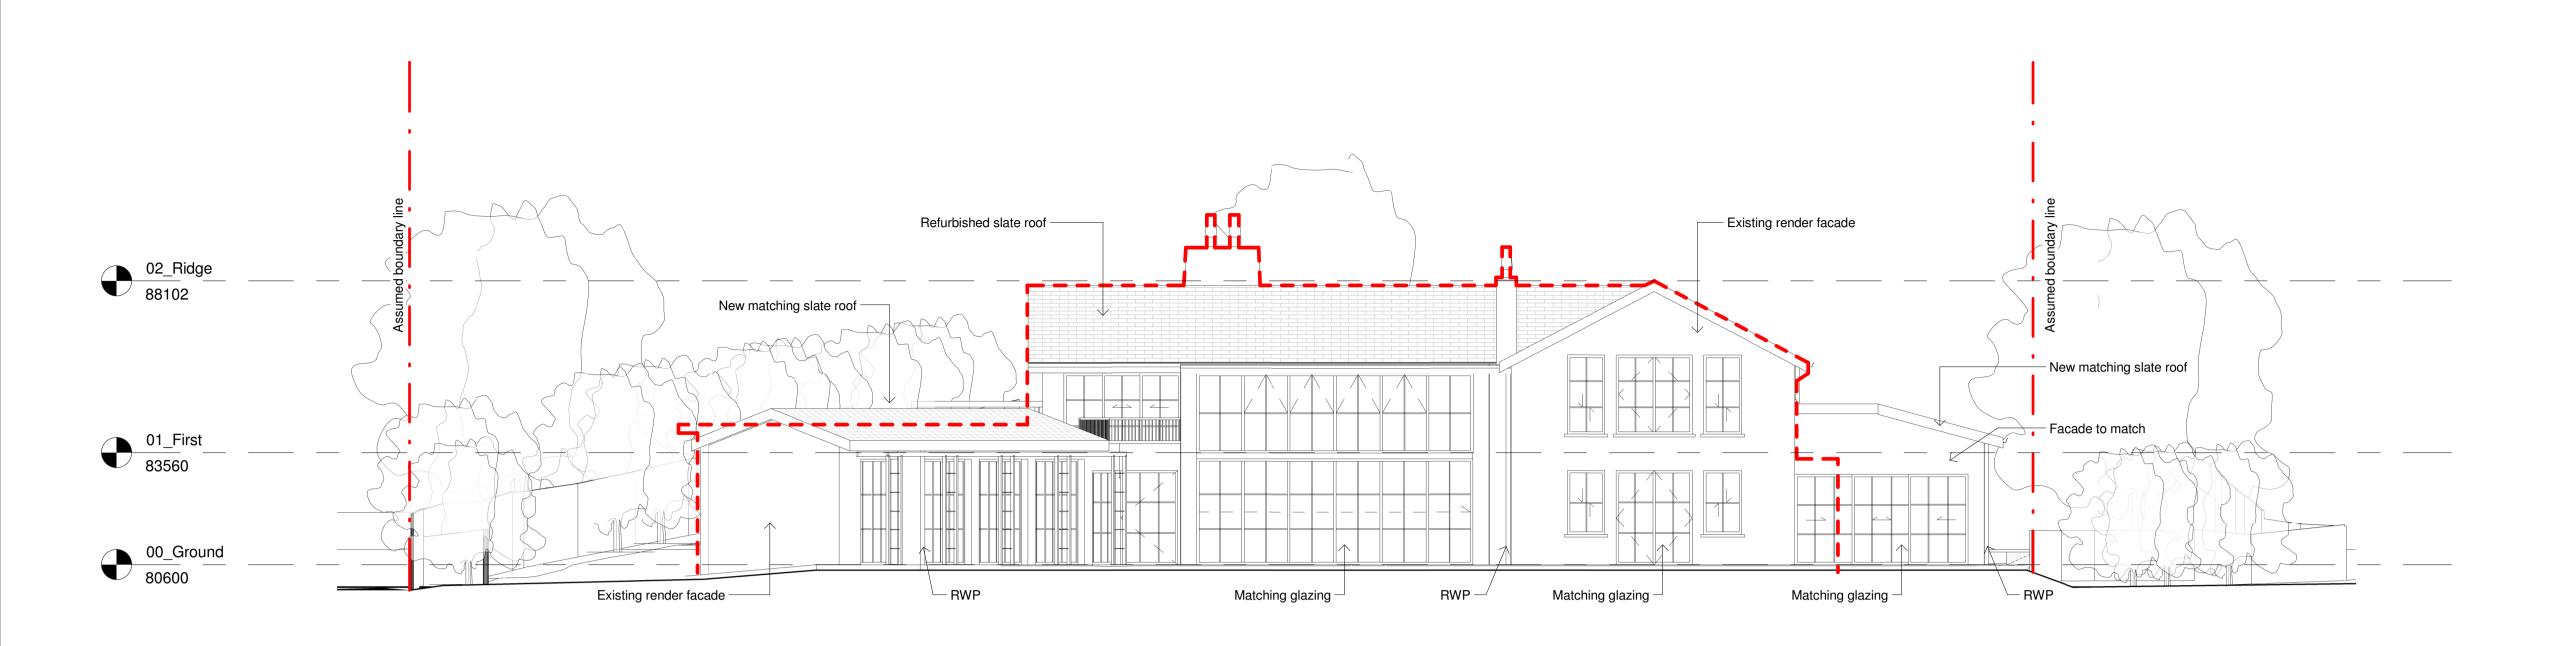

Check all dimensions on site prior to carrying out any works – advise any discrepancy

Line of existing building

WINDOW TO EAST AND SOUTH ELEVATION LOWERED

**REVISION NOTE:** 

DOOR ADDED

B Planning Amendments
A Planning Application