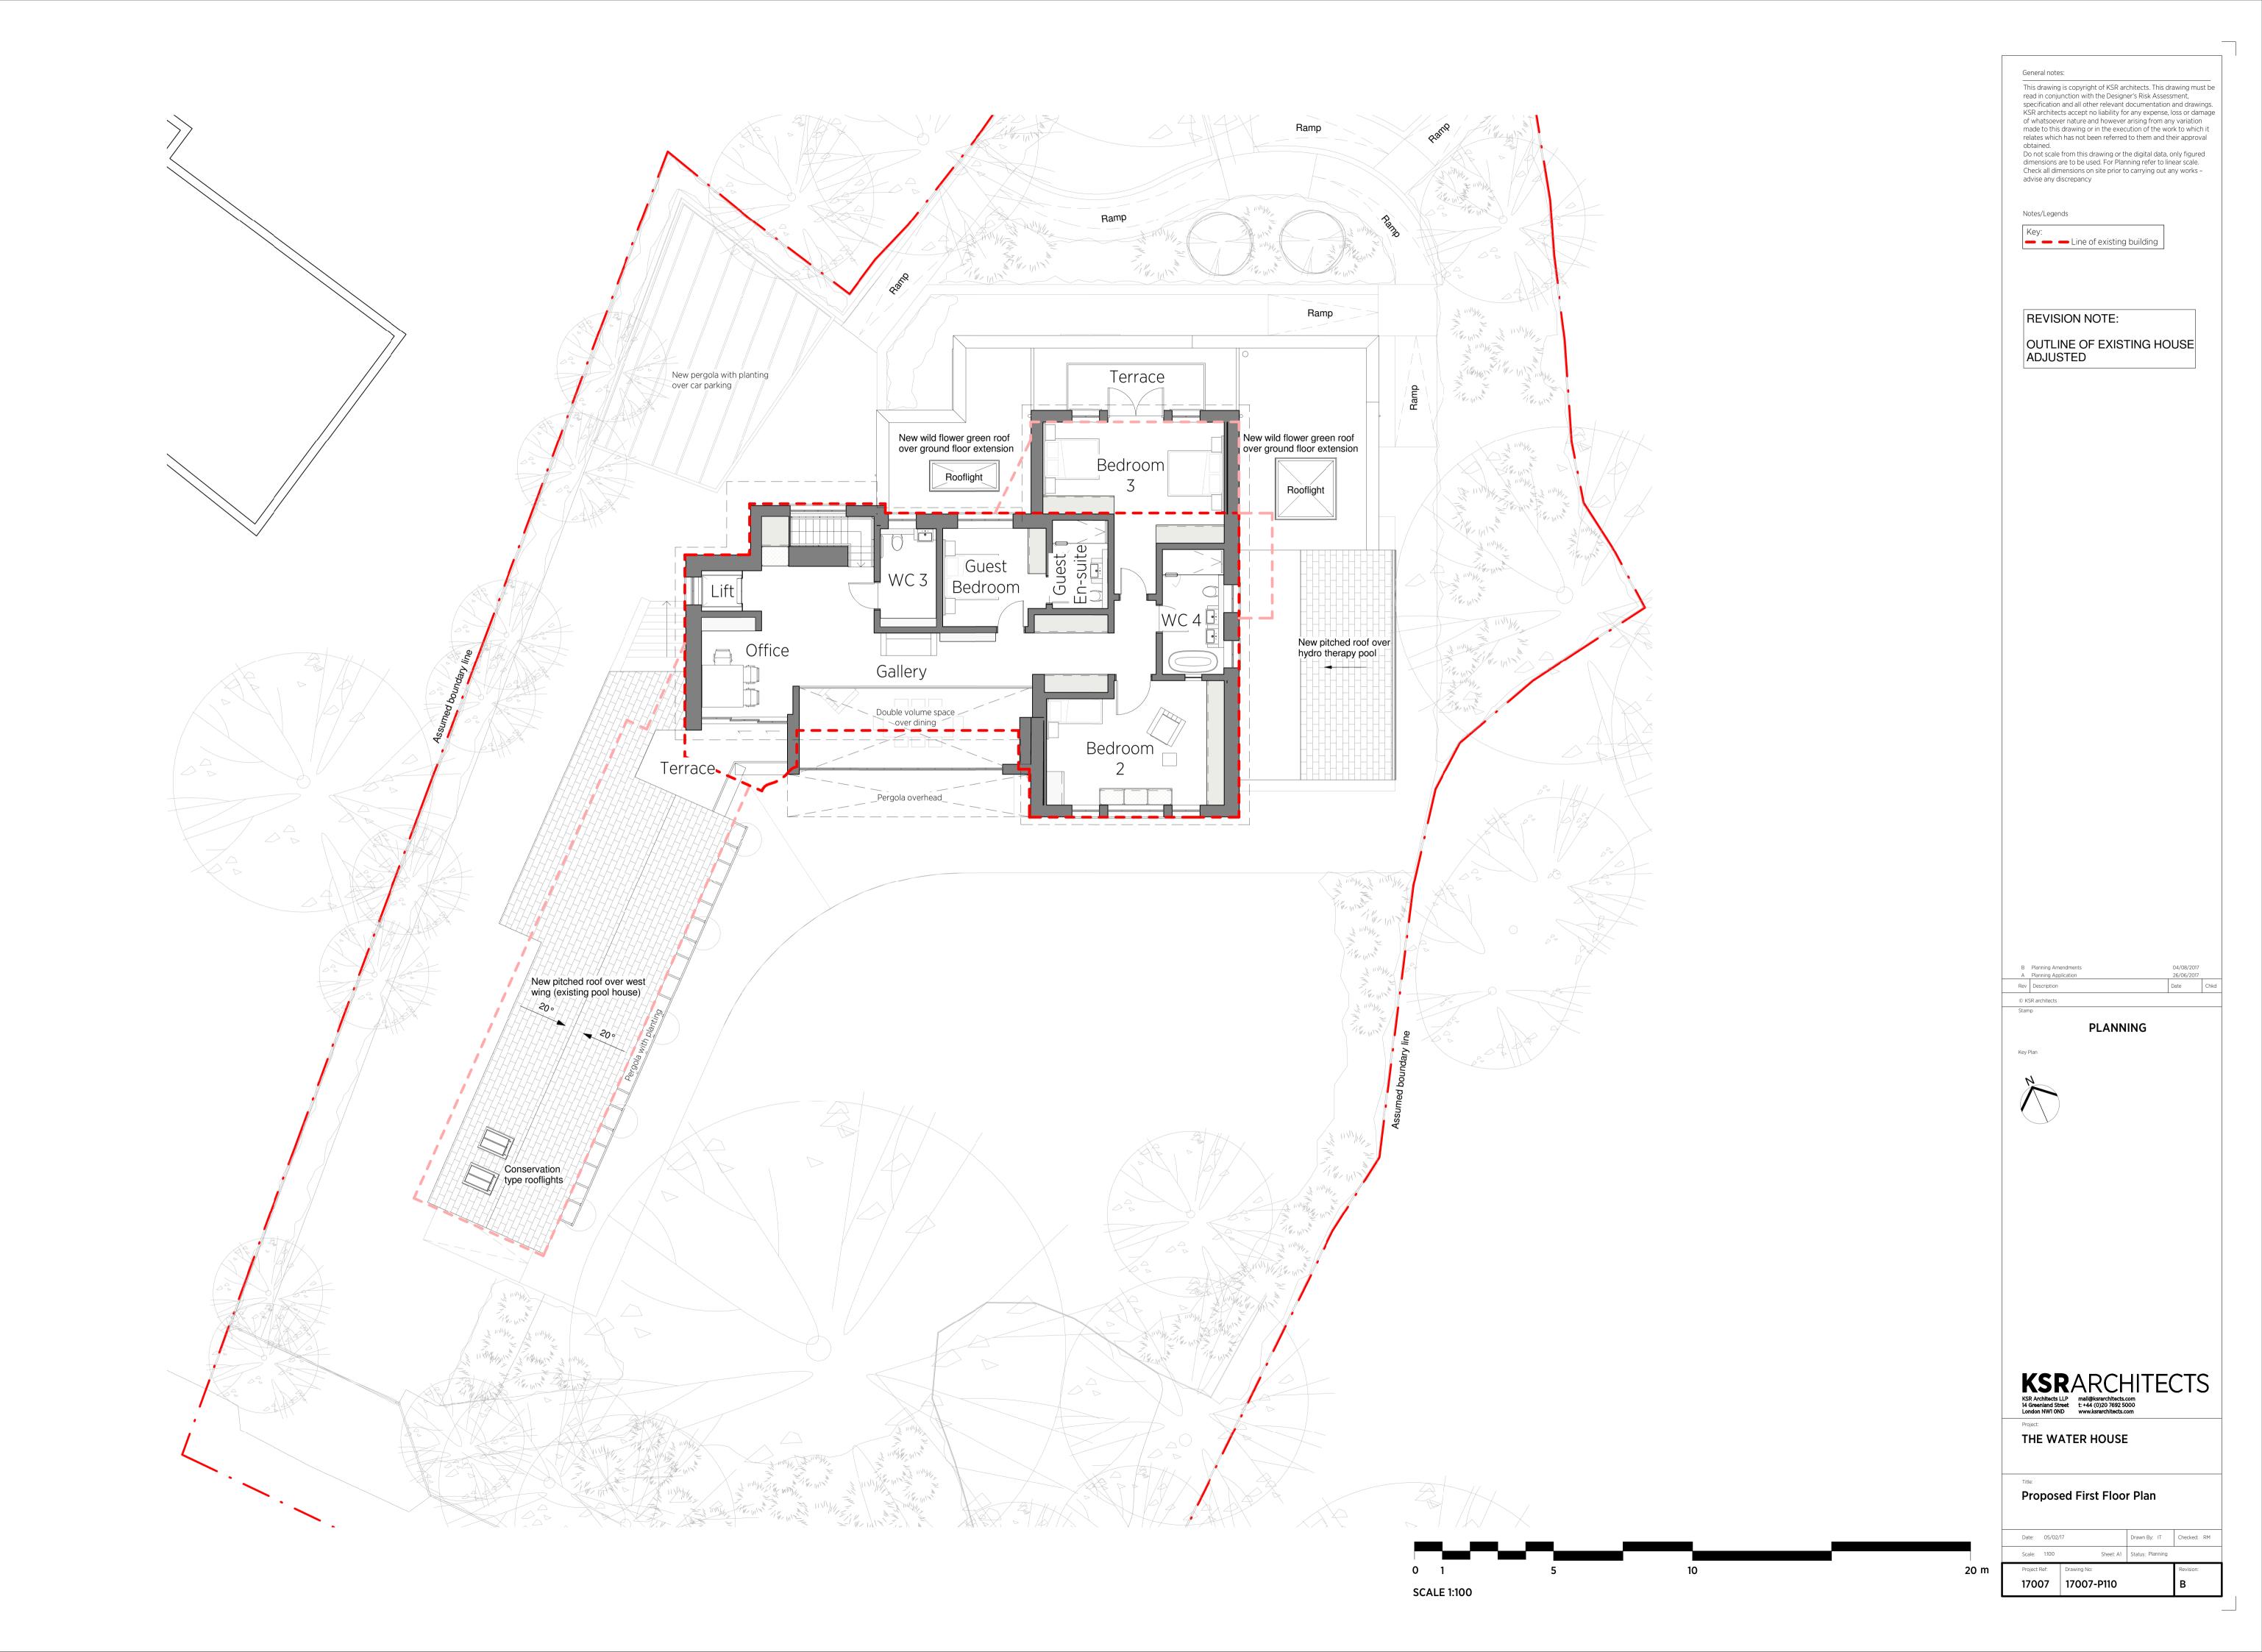

1 Proposed South Elevation
1:100



Proposed East Elevation
1:100



General notes:

Notes/Legends

This drawing is copyright of KSR architects. This drawing must be read in conjunction with the Designer's Risk Assessment, specification and all other relevant documentation and drawings. KSR architects accept no liability for any expense, loss or damage

of whatsoever nature and however arising from any variation made to this drawing or in the execution of the work to which it relates which has not been referred to them and their approval

Do not scale from this drawing or the digital data, only figured dimensions are to be used. For Planning refer to linear scale.

Check all dimensions on site prior to carrying out any works – advise any discrepancy

Line of existing building

WINDOW