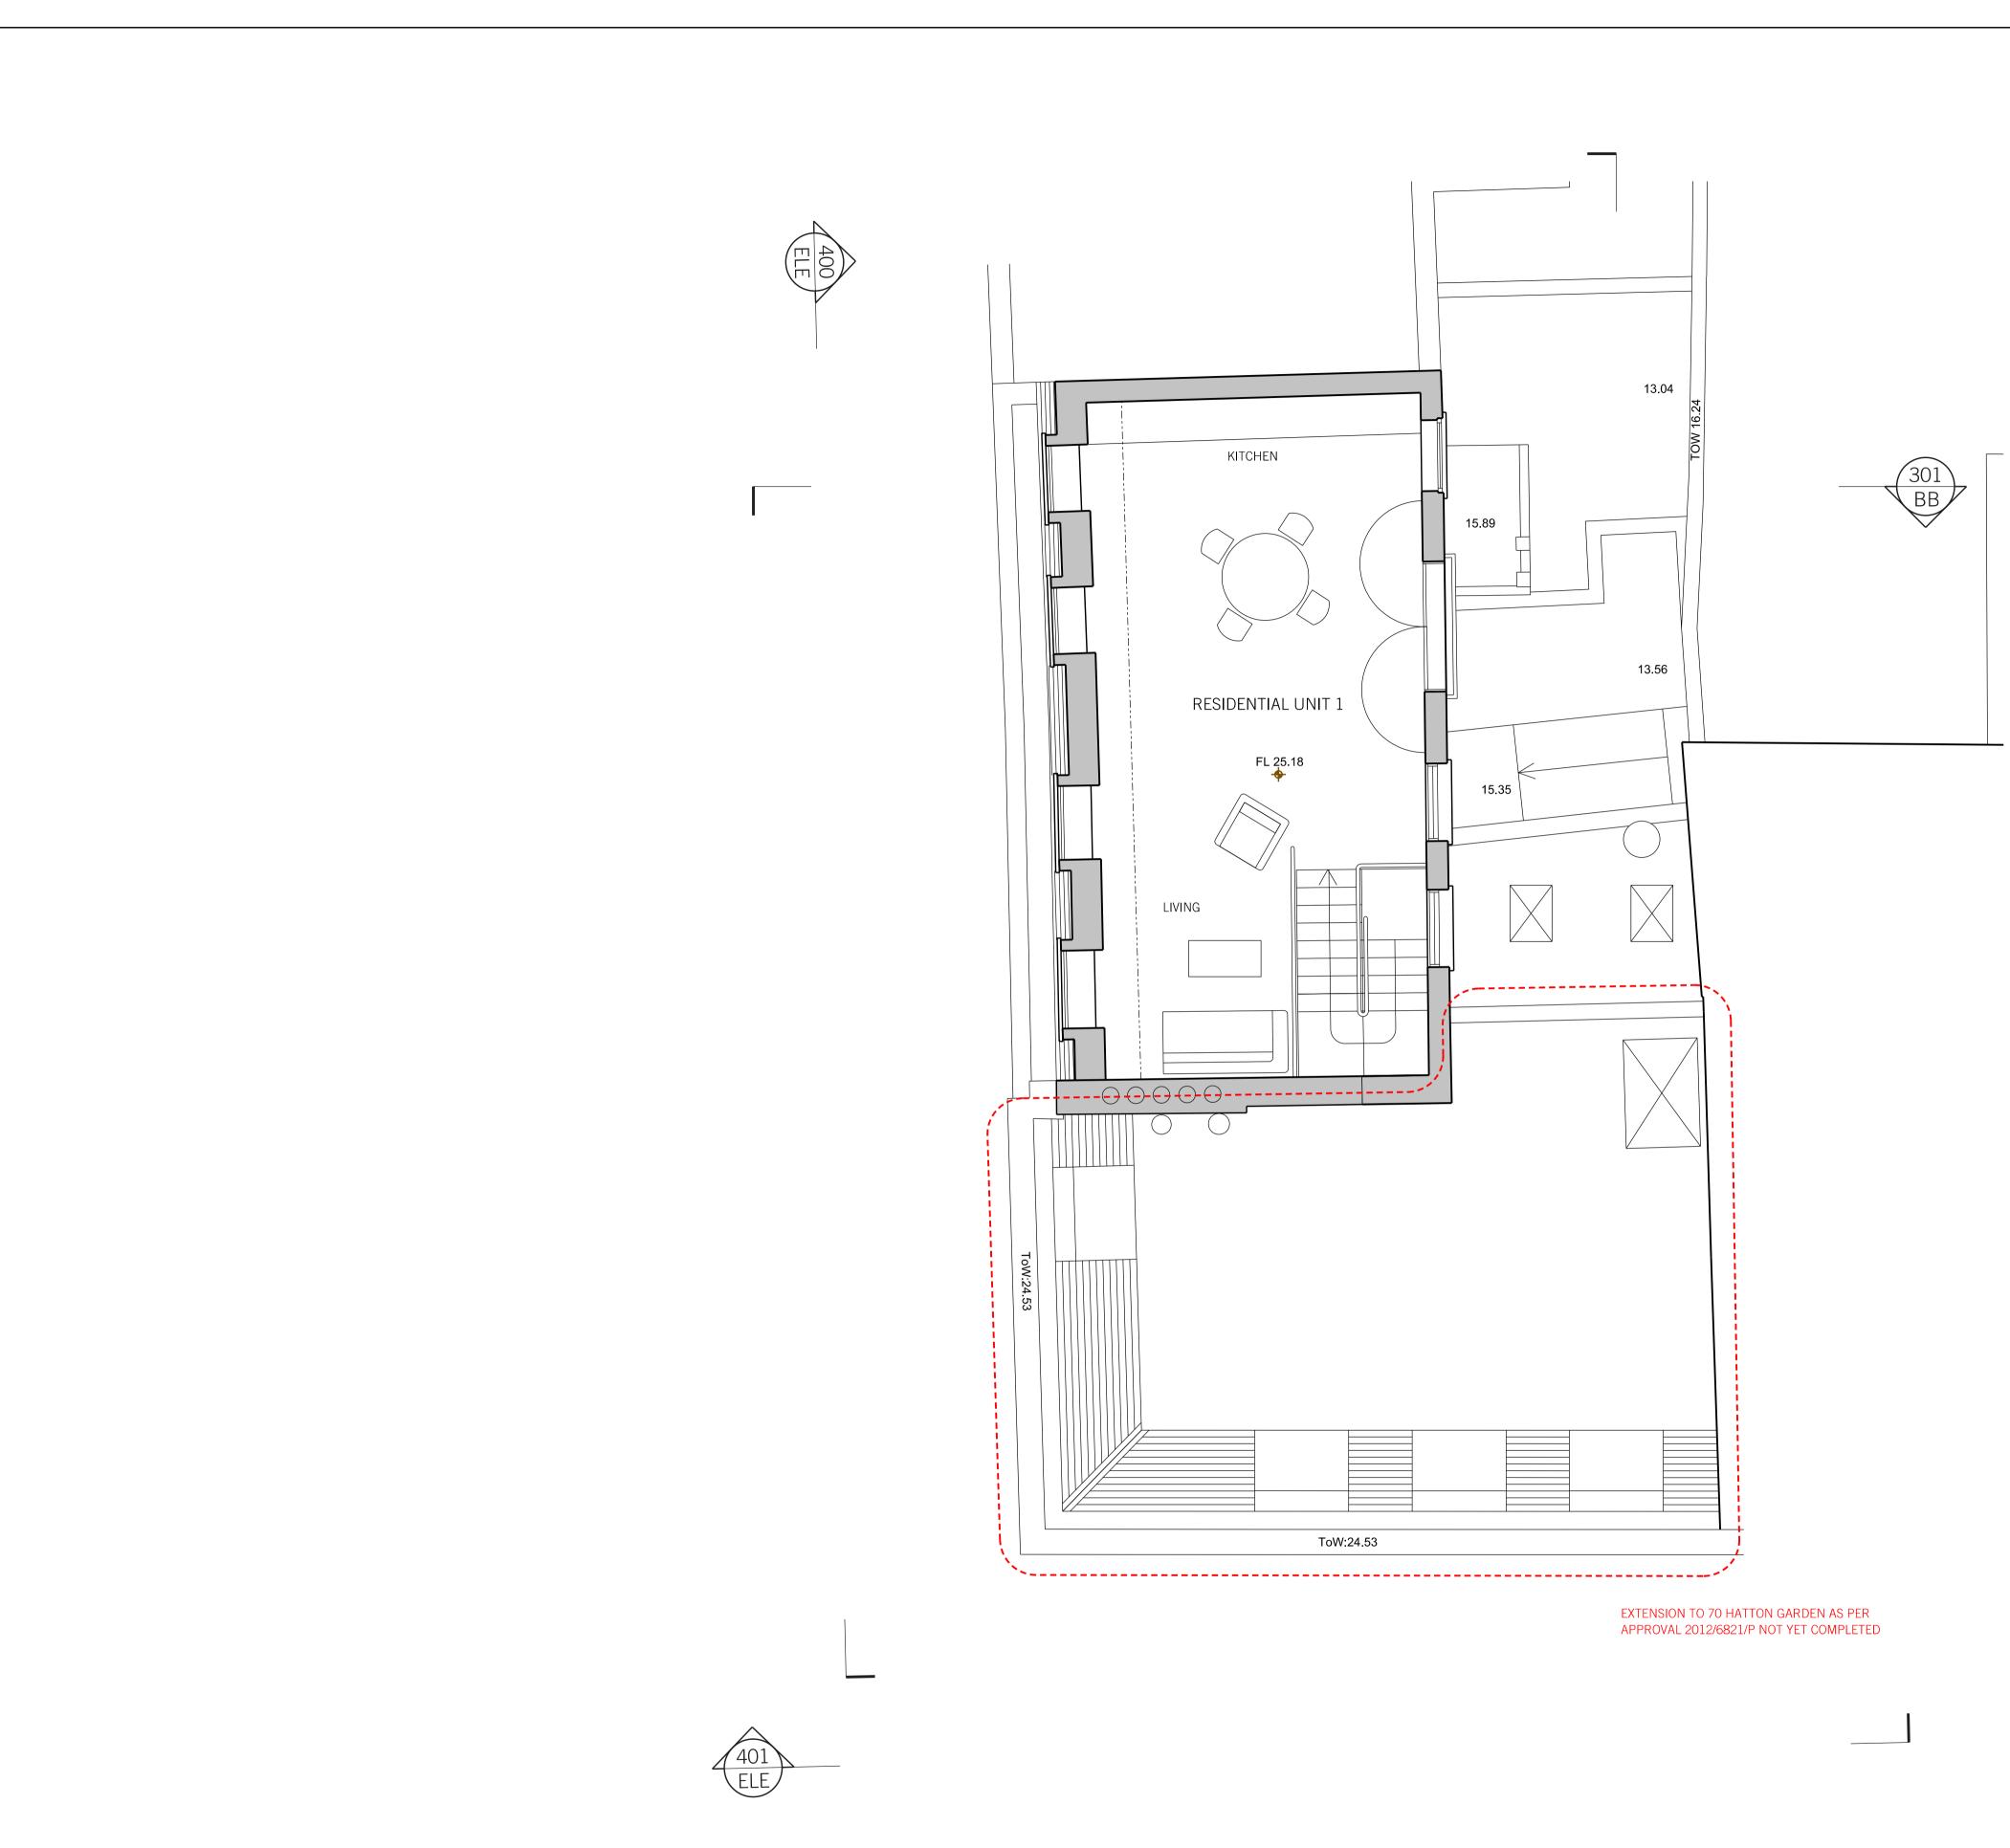

01: EXISTING FIFTH FLOOR PLAN SCALE 1:50

|     |   |                             | REV. DATE REASON FOR ISSUE CHK.<br>BY                                                                                    |
|-----|---|-----------------------------|--------------------------------------------------------------------------------------------------------------------------|
|     |   |                             |                                                                                                                          |
|     |   |                             |                                                                                                                          |
|     |   |                             |                                                                                                                          |
|     |   |                             | MATTHEW SPRINGETT ASSOCIATES Ltd.<br>70 HATTON GARDEN<br>LONDON EC1N 8JT<br>T+44 (0)20 7692 5950<br>F+44 (0)20 7692 5951 |
|     |   |                             | CLIENT<br>PEARL AND COUTTS                                                                                               |
|     |   |                             | PROJECT<br>22-23 ST. CROSS STREET                                                                                        |
|     |   |                             | TITLE                                                                                                                    |
|     |   |                             | GENERAL ARRANGEMENT:<br>EXISTING FIFTH FLOOR PLAN                                                                        |
|     | ( | $\sum_{i \in \mathcal{I}} $ | DATE JOB NO. DRAWN BY PURPOSE<br>17.07.17 142 AT P                                                                       |
| 0 1 | 2 |                             | scale @ A1 NUMBER 142-205 -                                                                                              |