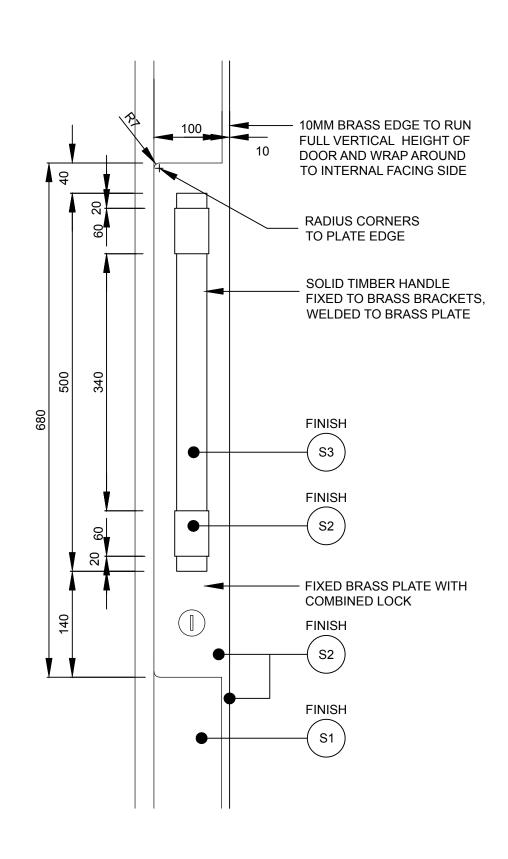

## MATERIALS LEGEND LISTED ON **DRAWING 117-20-4**

| -   | -    | 1           | ı  |
|-----|------|-------------|----|
| REV | DATE | DESCRIPTION | BY |
| ·   |      |             |    |

London EC1M 6DR UK T +44(0)20 3384 1400

CLIENT HARRIET KELSALL

PROJECT PRIMROSE HILL

PROPOSED SHOPFRONT **DETAILS** 

117-20-3 REV -

1:5 @ A3

DATE JULY 17

DRAWN BY CW

DRG No