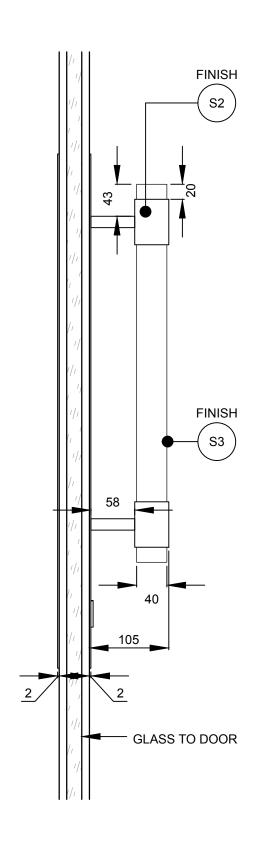

## MATERIALS LEGEND LISTED ON **DRAWING 117-20-4**

| -   | -    | 1           | ı  |
|-----|------|-------------|----|
| REV | DATE | DESCRIPTION | BY |
| ·   |      |             |    |

London EC1M 6DR UK T +44(0)20 3384 1400

CLIENT HARRIET KELSALL

PROJECT PRIMROSE HILL

PROPOSED SHOPFRONT **DETAILS** 

117-20-3 REV -

1:5 @ A3

DATE JULY 17

DRAWN BY CW

DRG No