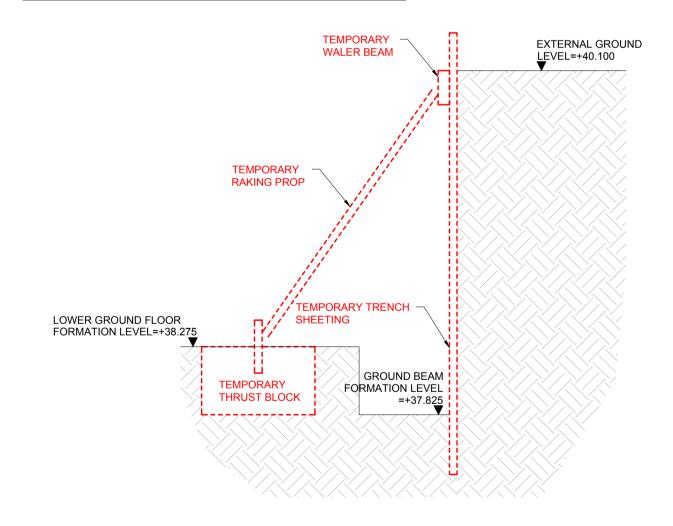

NOTE:
TEMPORARY WORKS HERE SHOWN ARE INDICATIVE ONLY.
THE CONTRACTOR IS RESPONSIBLE FOR ALL TEMPORARY WORKS DESIGN AND SHALL ENGAGE A CHARTERED ENGINEER WITH SUITABLE PI COVER FOR DETAILED TEMPORARY WORKS DESIGN.

INDICATIVE TEMPORARY WORKS SECTION

SCALE @ A1: 1:25
SCALE @ A3: 1:50

NOTE:
EXISTING STRUCTURE WHERE SHOWN ARE BASED ON MLM DRAWING 662761/B/S001-C7, FINAL ISSUE DRAWING. THE CONTRACTOR SHALL CARRY OUT SUITABLE INVESTIGATIVE WORKS OUT TO VERIFY ALL EXISTING STRUCTURE ARRANGEMENTS.