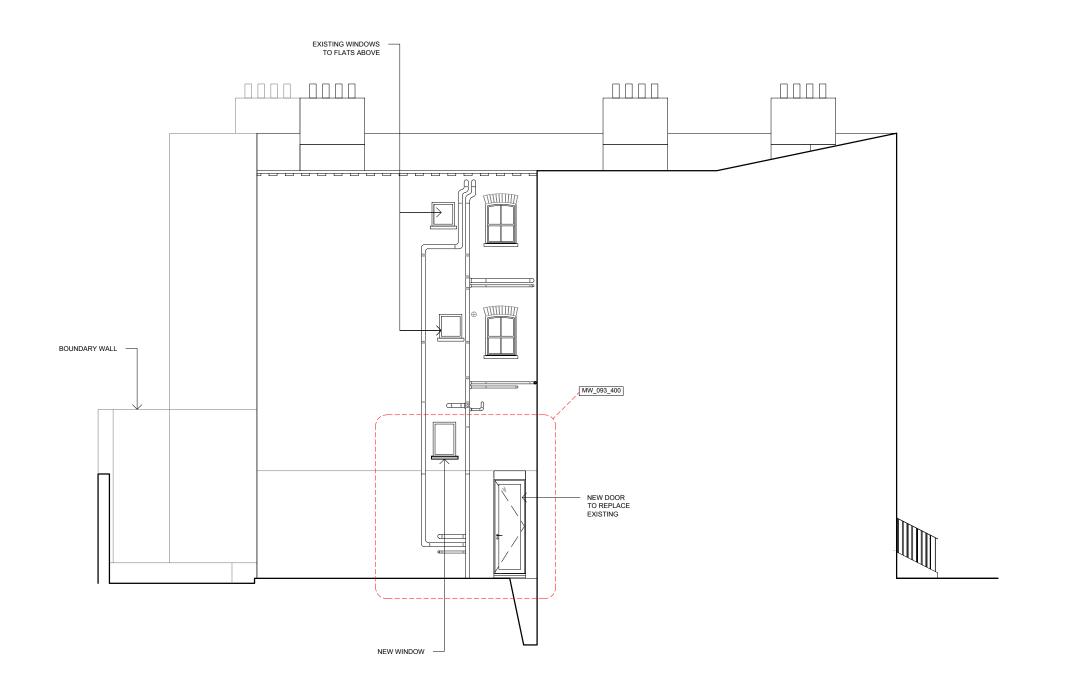

NOTES

All dimensions are from structure-to-structure unless indicated otherwise.

Elements of structure and services are indicated for coordination purposes. For full structural and services layouts refer to Structural and Services Engineer's drawings.

Do not scale directly from drawing. All dimensions to be checked on site prior to construction or fabrication of any elements.

Any discrepencies between figured dimensions to be reported to architect for clarification prior to commencing work.

For legend see cover sheet.

REV DATE
COMMENTS
A 11.06.17
SUBMITTED FOR PLANNING

02.08.17 SUBMITTED FOR PLANNING

Design Lead:

## MATHESON WHITELEY

38-50 Pritchards Road London E2 9AP studio@mathesonwhiteley.com www.mathesonwhiteley.com

| Project No.      |                       | 093    |
|------------------|-----------------------|--------|
| Project          | Orde                  | e Hall |
| Drawing Title    | PROPOSED<br>ELVEA     |        |
| Scale (A3)       | 1                     | : 100  |
| Origination Date | JUNE 2017<br>PLANNING |        |
| Status           |                       |        |
| Drawing No.      |                       | Rev    |
|                  | MW_093_313            | В      |