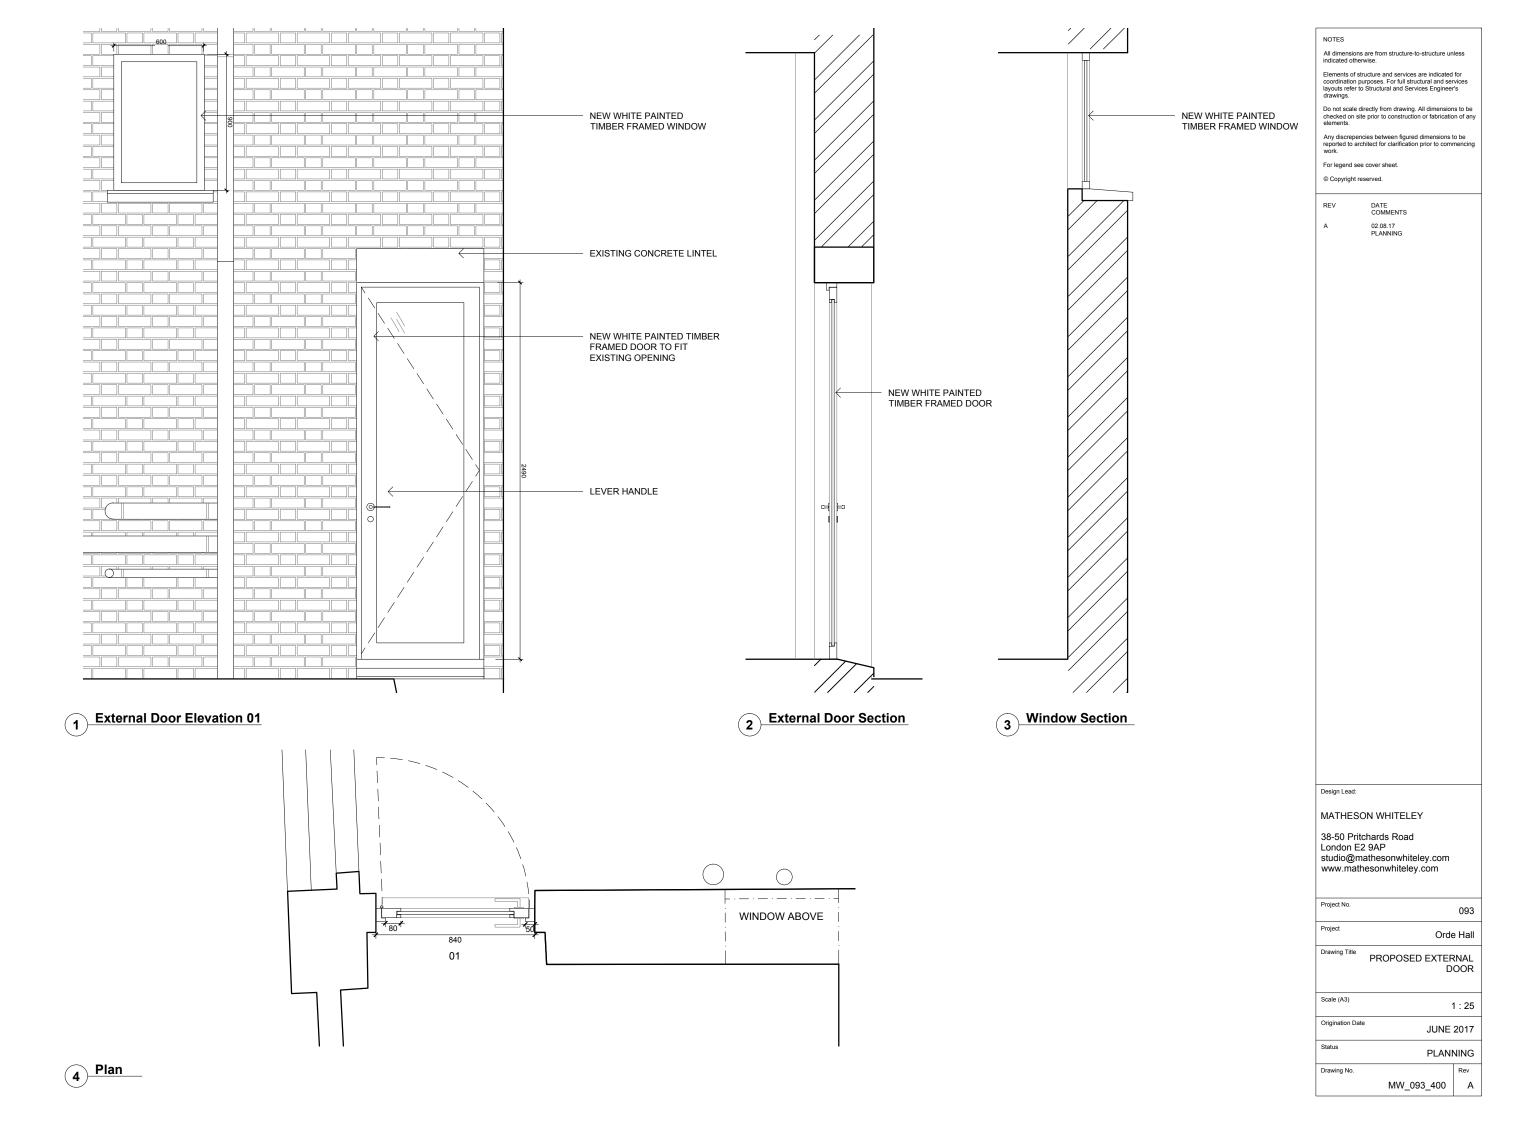

NOTES

All dimensions are from structure-to-structure unles

Elements of structure and services are indicated for coordination purposes. For full structural and services layouts refer to Structural and Services Engineer's drawings.

Do not scale directly from drawing. All dimensions to be checked on site prior to construction or fabrication of a

Any discrepencies between figured dimensions to be reported to architect for clarification prior to commencing work.

For legend see cover she

© Copyright reserved.

REV

DATE COMMENTS

11/06/17

Submitted for planning

Design Lead:

Project No.

MATHESON WHITELEY

38-50 Pritchards Road London E2 9AP studio@mathesonwhiteley.com www.mathesonwhiteley.com

Project No. 093

Project Orde Hall

Drawing Title Proposed Lower Ground Plan

Scale (A3) 1:100

Origination Date 170522
Status PI ANNING -