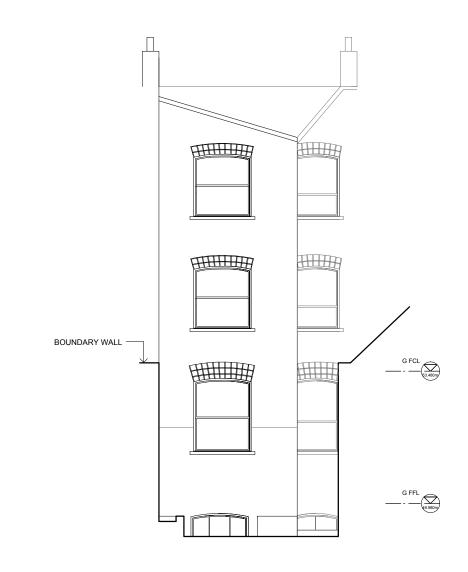

NOTES

All dimensions are from structure-to-structure unless indicated otherwise.

Elements of structure and services are indicated for coordination purposes. For full structural and services layouts refer to Structural and Services Engineer's drawings.

Do not scale directly from drawing. All dimensions to be checked on site prior to construction or fabrication of any elements.

Any discrepencies between figured dimensions to be reported to architect for clarification prior to commencing work.

For legend see cover sheet.

REV DATE
COMMENTS
A 11.06.17
SUBMITTED FOR PLANNING

02.08.17 SUBMITTED FOR PLANNING

Design Lead:

## MATHESON WHITELEY

38-50 Pritchards Road London E2 9AP studio@mathesonwhiteley.com www.mathesonwhiteley.com

| Project No.      |                       | 093    |
|------------------|-----------------------|--------|
| Project          | Orde                  | e Hall |
| Drawing Title    | PROPOSED<br>ELVEA     |        |
| Scale (A3)       | 1                     | : 100  |
| Origination Date | JUNE 2017<br>PLANNING |        |
| Status           |                       |        |
| Drawing No.      |                       | Rev    |
|                  | MW_093_313            | В      |