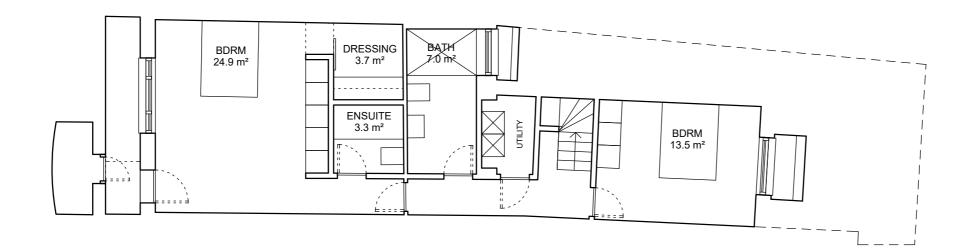

MATHESON WHITELEY

38-50 Pritchards Road London E2 9AP studio@mathesonwhiteley.com www.mathesonwhiteley.com

Project No. 093

Project Orde Hall

Drawing Title Proposed Lower Ground Plan

Scale (A3) 1:100

Origination Date 170522
Status PI ANNING -

Status PLANNING 
Drawing No. Rev

111

NOTES

All dimensions are from structure-to-structure unless indicated otherwise.

Elements of structure and services are indicated for coordination purposes. For full structural and services layouts refer to Structural and Services Engineer's drawings.