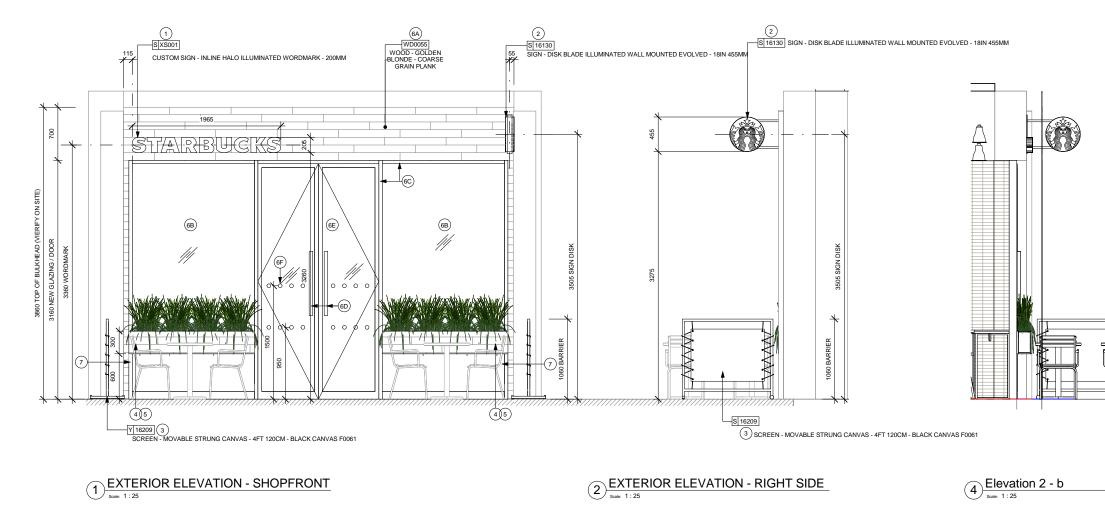

|            | SIGNAGE SCHEDULE - "S" |                                                                    |       |      |                |  |  |
|------------|------------------------|--------------------------------------------------------------------|-------|------|----------------|--|--|
| DESIGN ID  | COUNT                  | DESCRIPTION                                                        | RESP. | BULB | COMMENTS       |  |  |
| SIGN - WOR | DMARK                  |                                                                    |       |      |                |  |  |
| XS001      | 1                      | CUSTOM SIGN - INLINE HALO ILLUMINATED<br>WORDMARK - 200MM          | SBUX  |      | STARBUCKS ONLY |  |  |
| SIGNAGE -  | DISK                   |                                                                    |       |      | ·              |  |  |
| 16130      | 1                      | SIGN - DISK BLADE ILLUMINATED WALL<br>MOUNTED EVOLVED - 18IN 455MM | SBUX  |      |                |  |  |

| SITE SCHEDULE - "Y" |       |                                                                    |       |      |                              |  |  |
|---------------------|-------|--------------------------------------------------------------------|-------|------|------------------------------|--|--|
| DESIGN ID           | COUNT | DESCRIPTION                                                        | RESP. | BULB | COMMENTS                     |  |  |
| PLANTER             |       | •                                                                  |       |      |                              |  |  |
| XY001               | 2     | CUSTOM PLANTER - 1665X200MM                                        | GC    |      | WD0055 PLANK; FIXED IN PLACE |  |  |
| SCREEN              |       |                                                                    |       |      |                              |  |  |
| 16209               | 2     | SCREEN - MOVABLE STRUNG CANVAS - 4FT<br>120CM - BLACK CANVAS F0061 | SBUX  |      |                              |  |  |

## **RESPONSIBILITY LEGEND**

- CONSTRUCTION MANAGER GENERAL CONTRACTOR LANDLORD STARBUCKS STARBUCKS WAREHOUSE (3PL) STARBUCKS VENDOR DIRECT CASEWORK SUPPLIER FRANCHISEE ARTWORK SUPPLIER SIGNAGE SUPPLIER CM GC LL SBUX WH VD CS FZ AS SS

| NOTE                           |
|--------------------------------|
| SIGNAGE CONTRACTOR             |
| TO CONFIRM SIGN FIXING DETAILS |

## SHEET NOTES

- 1. NEW INTERNALLY ILLUMINATED WORDMARK 2. NEW INTERNALLY ILLUMINATED ROUNDEL 3. NO. 2 EXTERIOR BARRIERS NON BRANDED 4. NO. 8 EXTERIOR CHAIRS 4. NO. 3 EXTERIOR CHAIRS 5. NO. 4 EXTERIOR TABLE 6. NEW STORE FRONT A. WOOD TIMBER PANEL TO BE FIXED TO THE FRONT FACE OF THE EXISTING STONE WORK -WOODE WD0055 B. NEW GLAZING C. NEW METAL FRAMEWORK SPRAYED TO MATCH RAL 9004 - SIGNAL BLACK D. NEW WOODEN DOOR HANDLES - WD0055 E. NEW FULL HEIGHT GLAZED DOORS F. GLAZING MANIFESTATION TO BE PROVIDED AT TWO HEIGHTS TO ENTRANCE DOOR.
- NOTE: ALL WOOD SHOULD BE EXTERIOR GRADE SUPPLIER TO SUBMIT SAMPLES AND DRAWING BEFORE FABRICATION

7. NEW WOOD SHOP FRONT WITH PLANTERS FIXED TO WINDOW.

## EXTERIOR ELEVATION NOTES

A. GENERAL CONTRACTOR TO COORDINATE AND SCHEDULE SIGNAGE INSTALLATION WITH THE SIGNAGE CONTRACTOR PROVIDING A MINIMUM SCHEDULING NOTICE OF 4 WEEKS AND 1 WEEK PRIOR TO SCHEDULED DATE OF INSTALLATION. STARBUCKS CONSTRUCTION MANAGER TO PROVIDE GENERAL CONTRACTOR WITH SIGNAGE CONTRACTOR CONTACT INFORMATION.

B. GENERAL CONTRACTOR SHALL COORDINATE WITH ELECTRICAL CONTRACTOR TO FURNISH AND INSTALL ELECTRICAL CIRCUITS INCLUDING ALL CONDUIT, WIRE, CONNECTIONS, AND BREAKER AT PANEL BOARD NECESSARY TO SERVE SIGNAGE.

C. GENERAL CONTRACTOR TO PROVIDE FIRE TREATED WOOD STUD BLOCKING, OR EQUIVALENT TO SUPPORT SIGNAGE.

D. SIGNAGE CONTRACTOR SHALL VERIFY SIZE AND LOCATION OF ANY AND ALL ALLOWABLE MONUMENT OR POLE SIGNAGE WITH LANDLORD AND PROVIDE SHOP DRAWING(S) PRIOR TO FABRICATION TO STARBUCKS DESIGNER FOR APPROVAL.

E. SIGNAGE CONTRACTOR TO INSTALL SIGNAGE IN COMPLIANCE WITH LOCAL CODES AND OBTAIN PERMIT AND LANDLORD APPROVAL.

F. SIGNAGE CONTRACTOR TO SUPPLY SHOP DRAWINGS TO STARBUCKS CONSTRUCTION MANAGER AND TO THE GENERAL CONTRACTOR AS NEEDED. GENERAL CONTRACTOR TO NOTIFY STARBUCKS CONSTRUCTION MANAGER IMMEDIATELY IF SHOP DRAWINGS OR INSTALLATION IS IN DISCREPANCY WITH STARBUCKS ARCHITECTURAL DRAWINGS.

G. GENERAL CONTRACTOR TO CLEAN, PATCH AND REPAIR EXISTING EXTERIOR AS REQUIRED.

| 400      | 1000           |  |  |
|----------|----------------|--|--|
|          |                |  |  |
| : 20 @ A | 1 (1: 40 @ A3) |  |  |