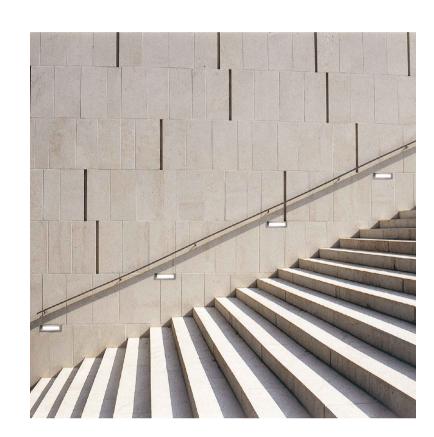

Existing Column Lighting to be Relocated

Reference Image - LP-R Existing Street Lighting Column to be Repositioned Scale NTS

Proposed Recessed Light to Steps & Ramps Product: 33054 Supplier: BEGA

Reference Images - SL Step Light Scale NTS