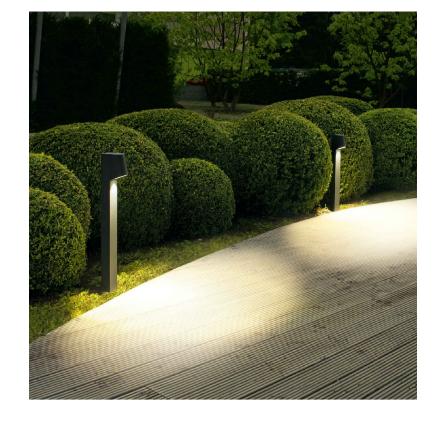

Proposed 600mm High Bollard Light Product: 77239 ground /77249 podium Supplier: BEGA

Reference Images - BL Bollard Light Scale NTS

Product: 33172 Supplier: BEGA

Reference Images - RL Recessed Light Scale NTS