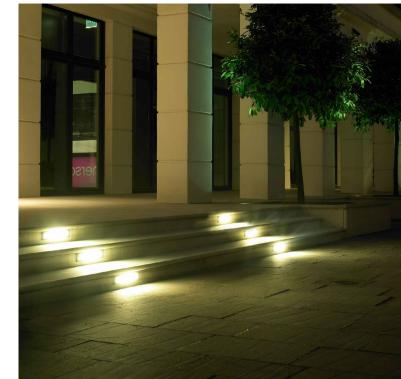

Existing Column Lighting to be Relocated

Reference Image - LP-R Existing Street Lighting Column to be Repositioned Scale NTS

Proposed Recessed Light to Steps & Ramps Product: 33054 Supplier: BEGA

Reference Images - SL Step Light Scale NTS