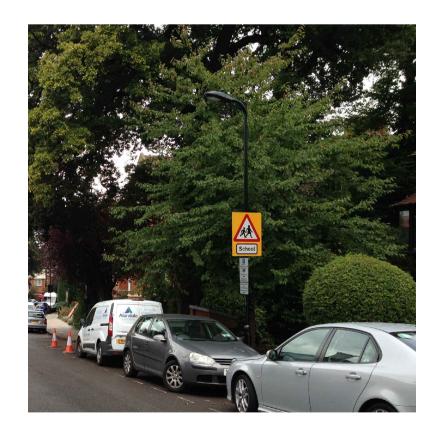

Proposed Spike Mounted Flood light Product: 77326 Supplier: BEGA

Reference Images - UL Tree Up-lighter Scale NTS

Existing Lighting Column - To Be Retained

\ Reference Image - EL Retained Lamp Posts in Croft Way Scale NTS