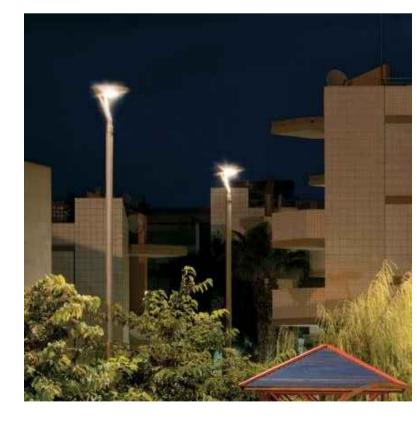

Proposed Ground Recessed Uplight Product: 77163 Supplier: BEGA

Reference Images - GU Ground Recessed Uplight Scale NTS

Proposed Column Light
Product: Crown Asymmetrical on 4m column Supplier: iGuzzini

Reference Images - LC Column Light Scale NTS