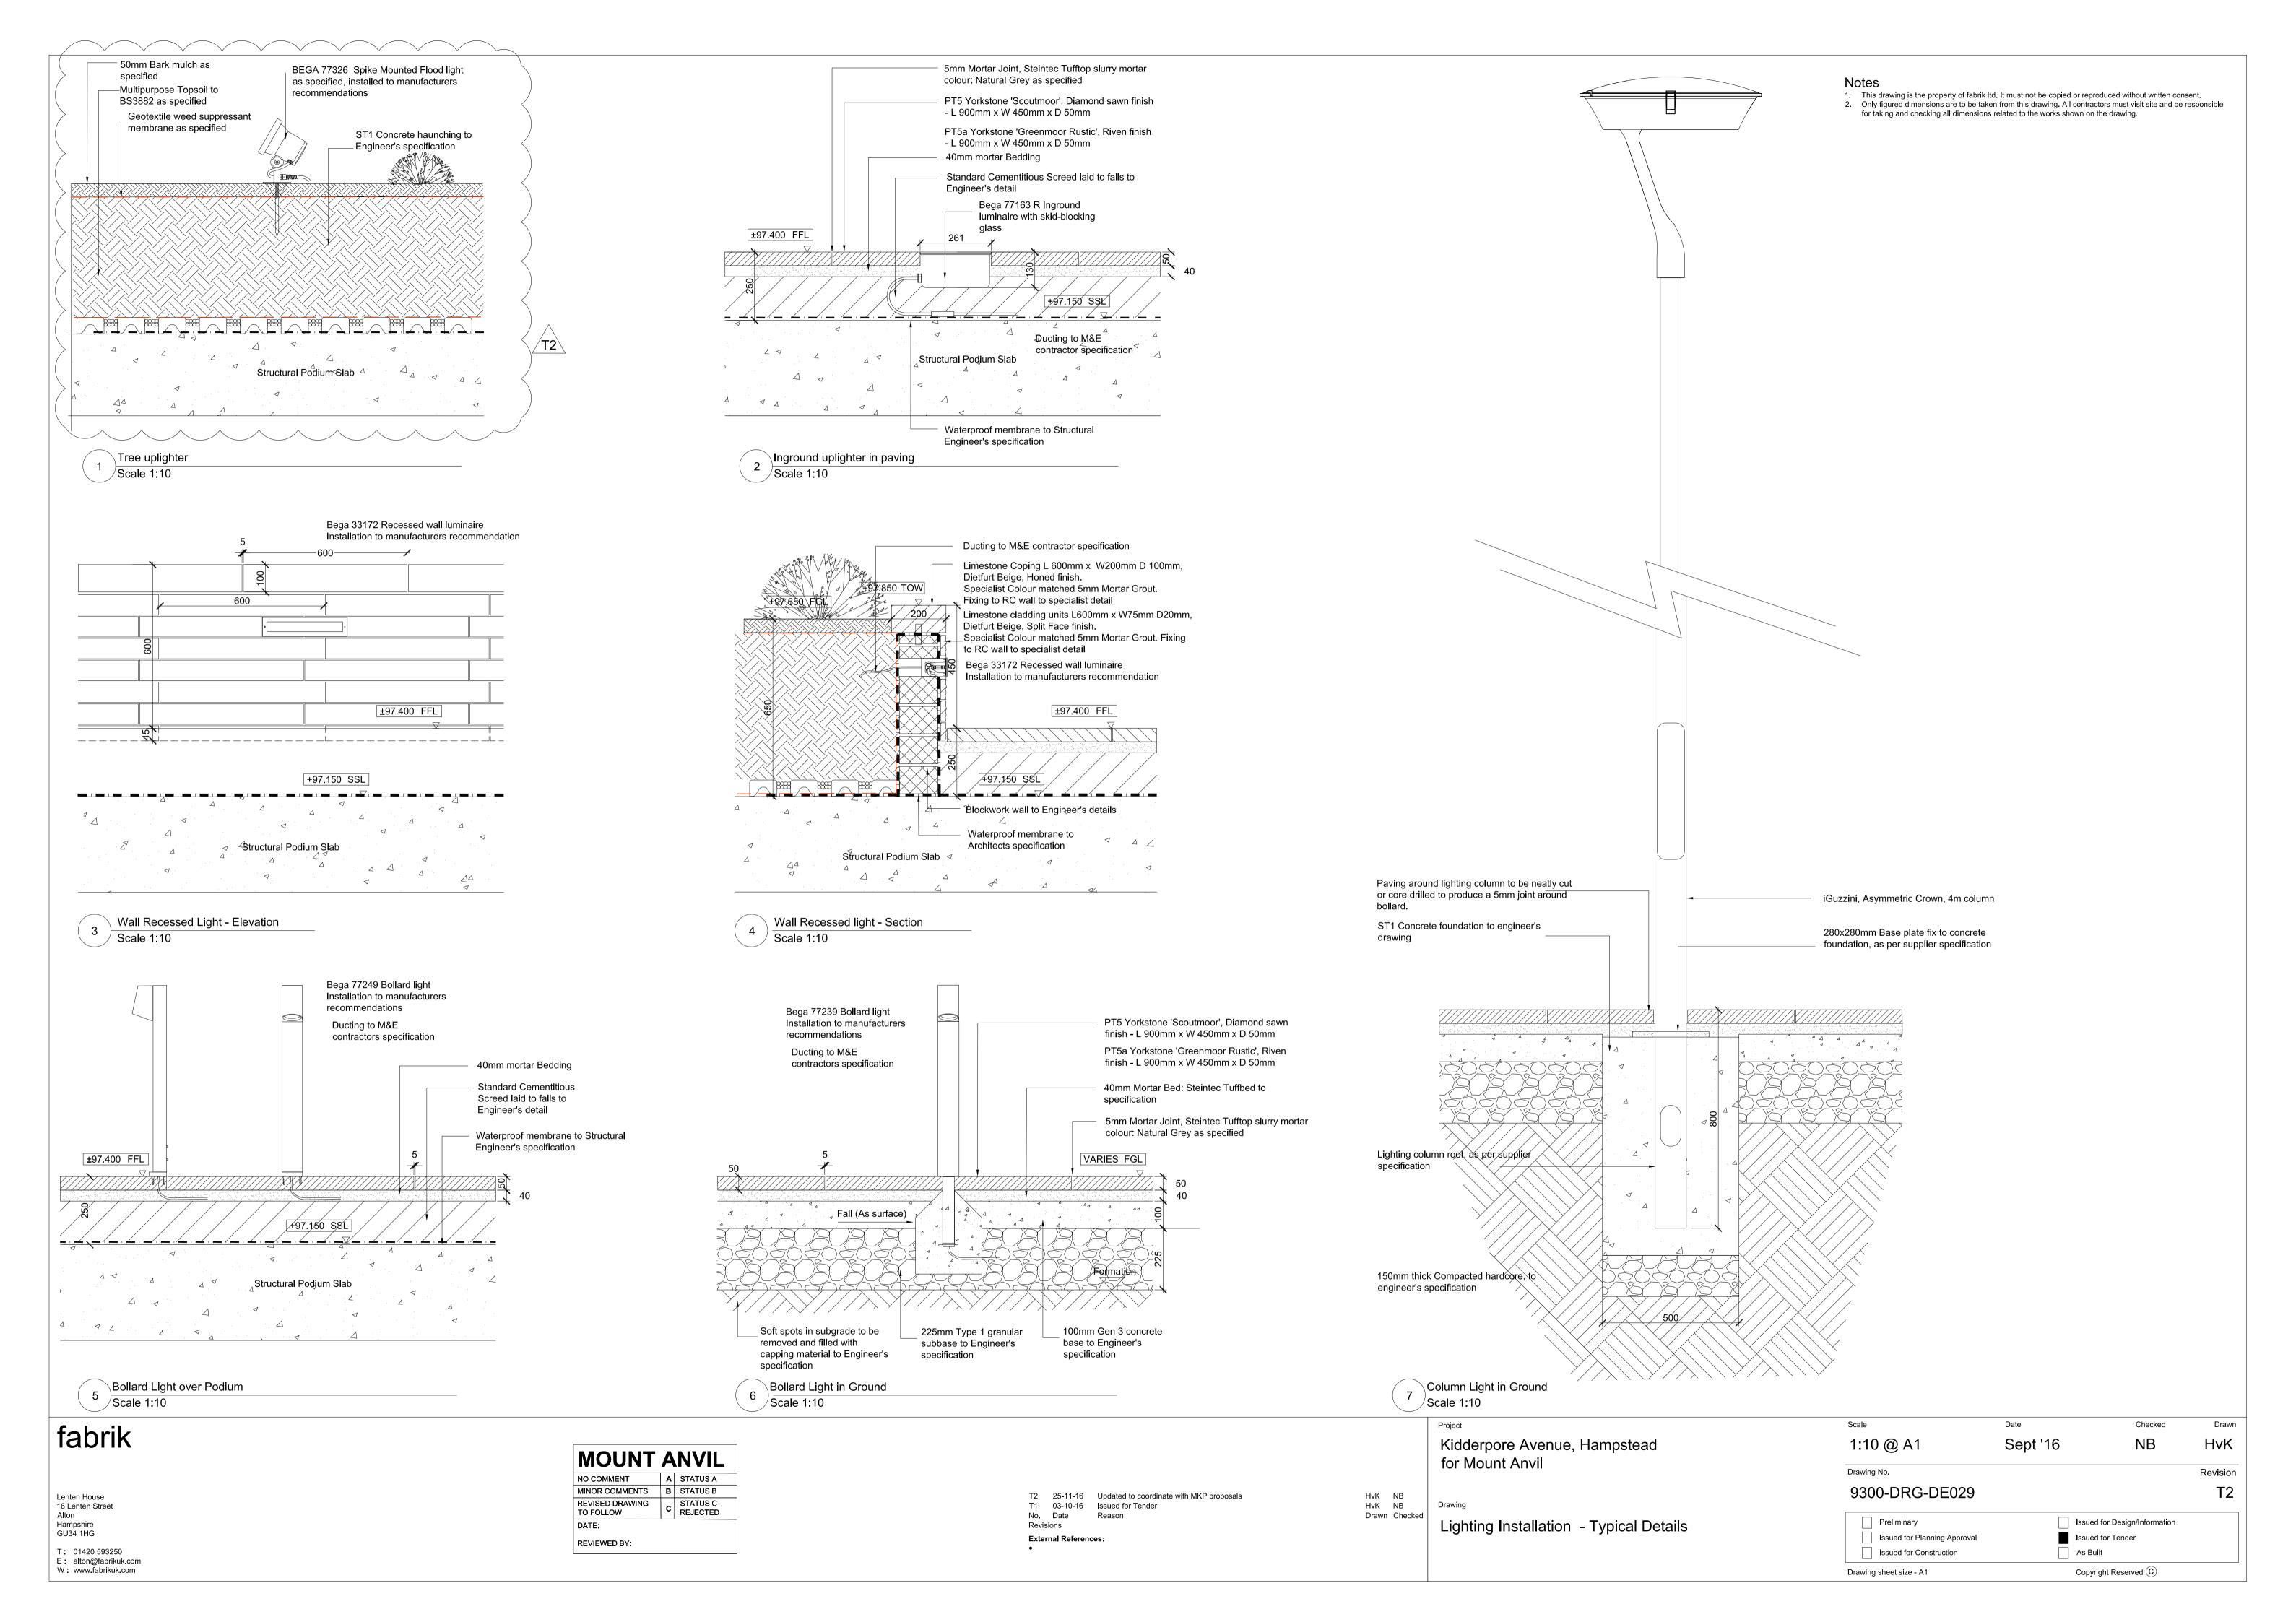

Proposed 600mm High Bollard Light Product: 77239 ground /77249 podium Supplier: BEGA

Reference Images - BL Bollard Light Scale NTS

Product: 33172 Supplier: BEGA

Reference Images - RL Recessed Light Scale NTS

Existing Column Lighting to be Relocated

Reference Image - LP-R Existing Street Lighting Column to be Repositioned Scale NTS

Proposed Recessed Light to Steps & Ramps Product: 33054 Supplier: BEGA

Reference Images - SL Step Light Scale NTS

Proposed Ground Recessed Uplight Product: 77163 Supplier: BEGA

Reference Images - GU Ground Recessed Uplight Scale NTS

Proposed Column Light
Product: Crown Asymmetrical on 4m column Supplier: iGuzzini

Reference Images - LC Column Light Scale NTS

Proposed Spike Mounted Flood light Product: 77326 Supplier: BEGA

Reference Images - UL Tree Up-lighter Scale NTS

Existing Lighting Column - To Be Retained

\ Reference Image - EL Retained Lamp Posts in Croft Way Scale NTS