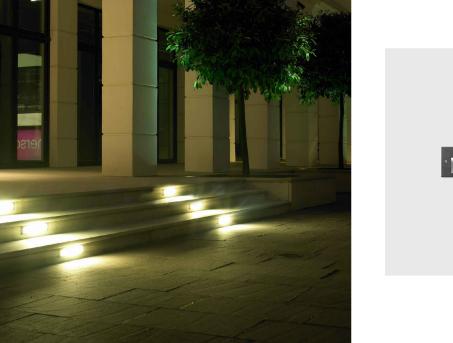

Existing Column Lighting to be Relocated

Reference Image - LP-R Existing Street Lighting Column to be Repositioned Scale NTS

Proposed Recessed Light to Steps & Ramps Product: 33054 Supplier: BEGA

Reference Images - SL Step Light Scale NTS