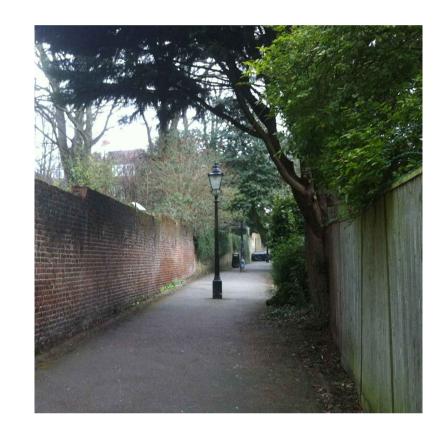

Proposed Spike Mounted Flood light Product: 77326 Supplier: BEGA

Reference Images - UL Tree Up-lighter Scale NTS

Existing Lighting Column - To Be Retained

\ Reference Image - EL Retained Lamp Posts in Croft Way Scale NTS