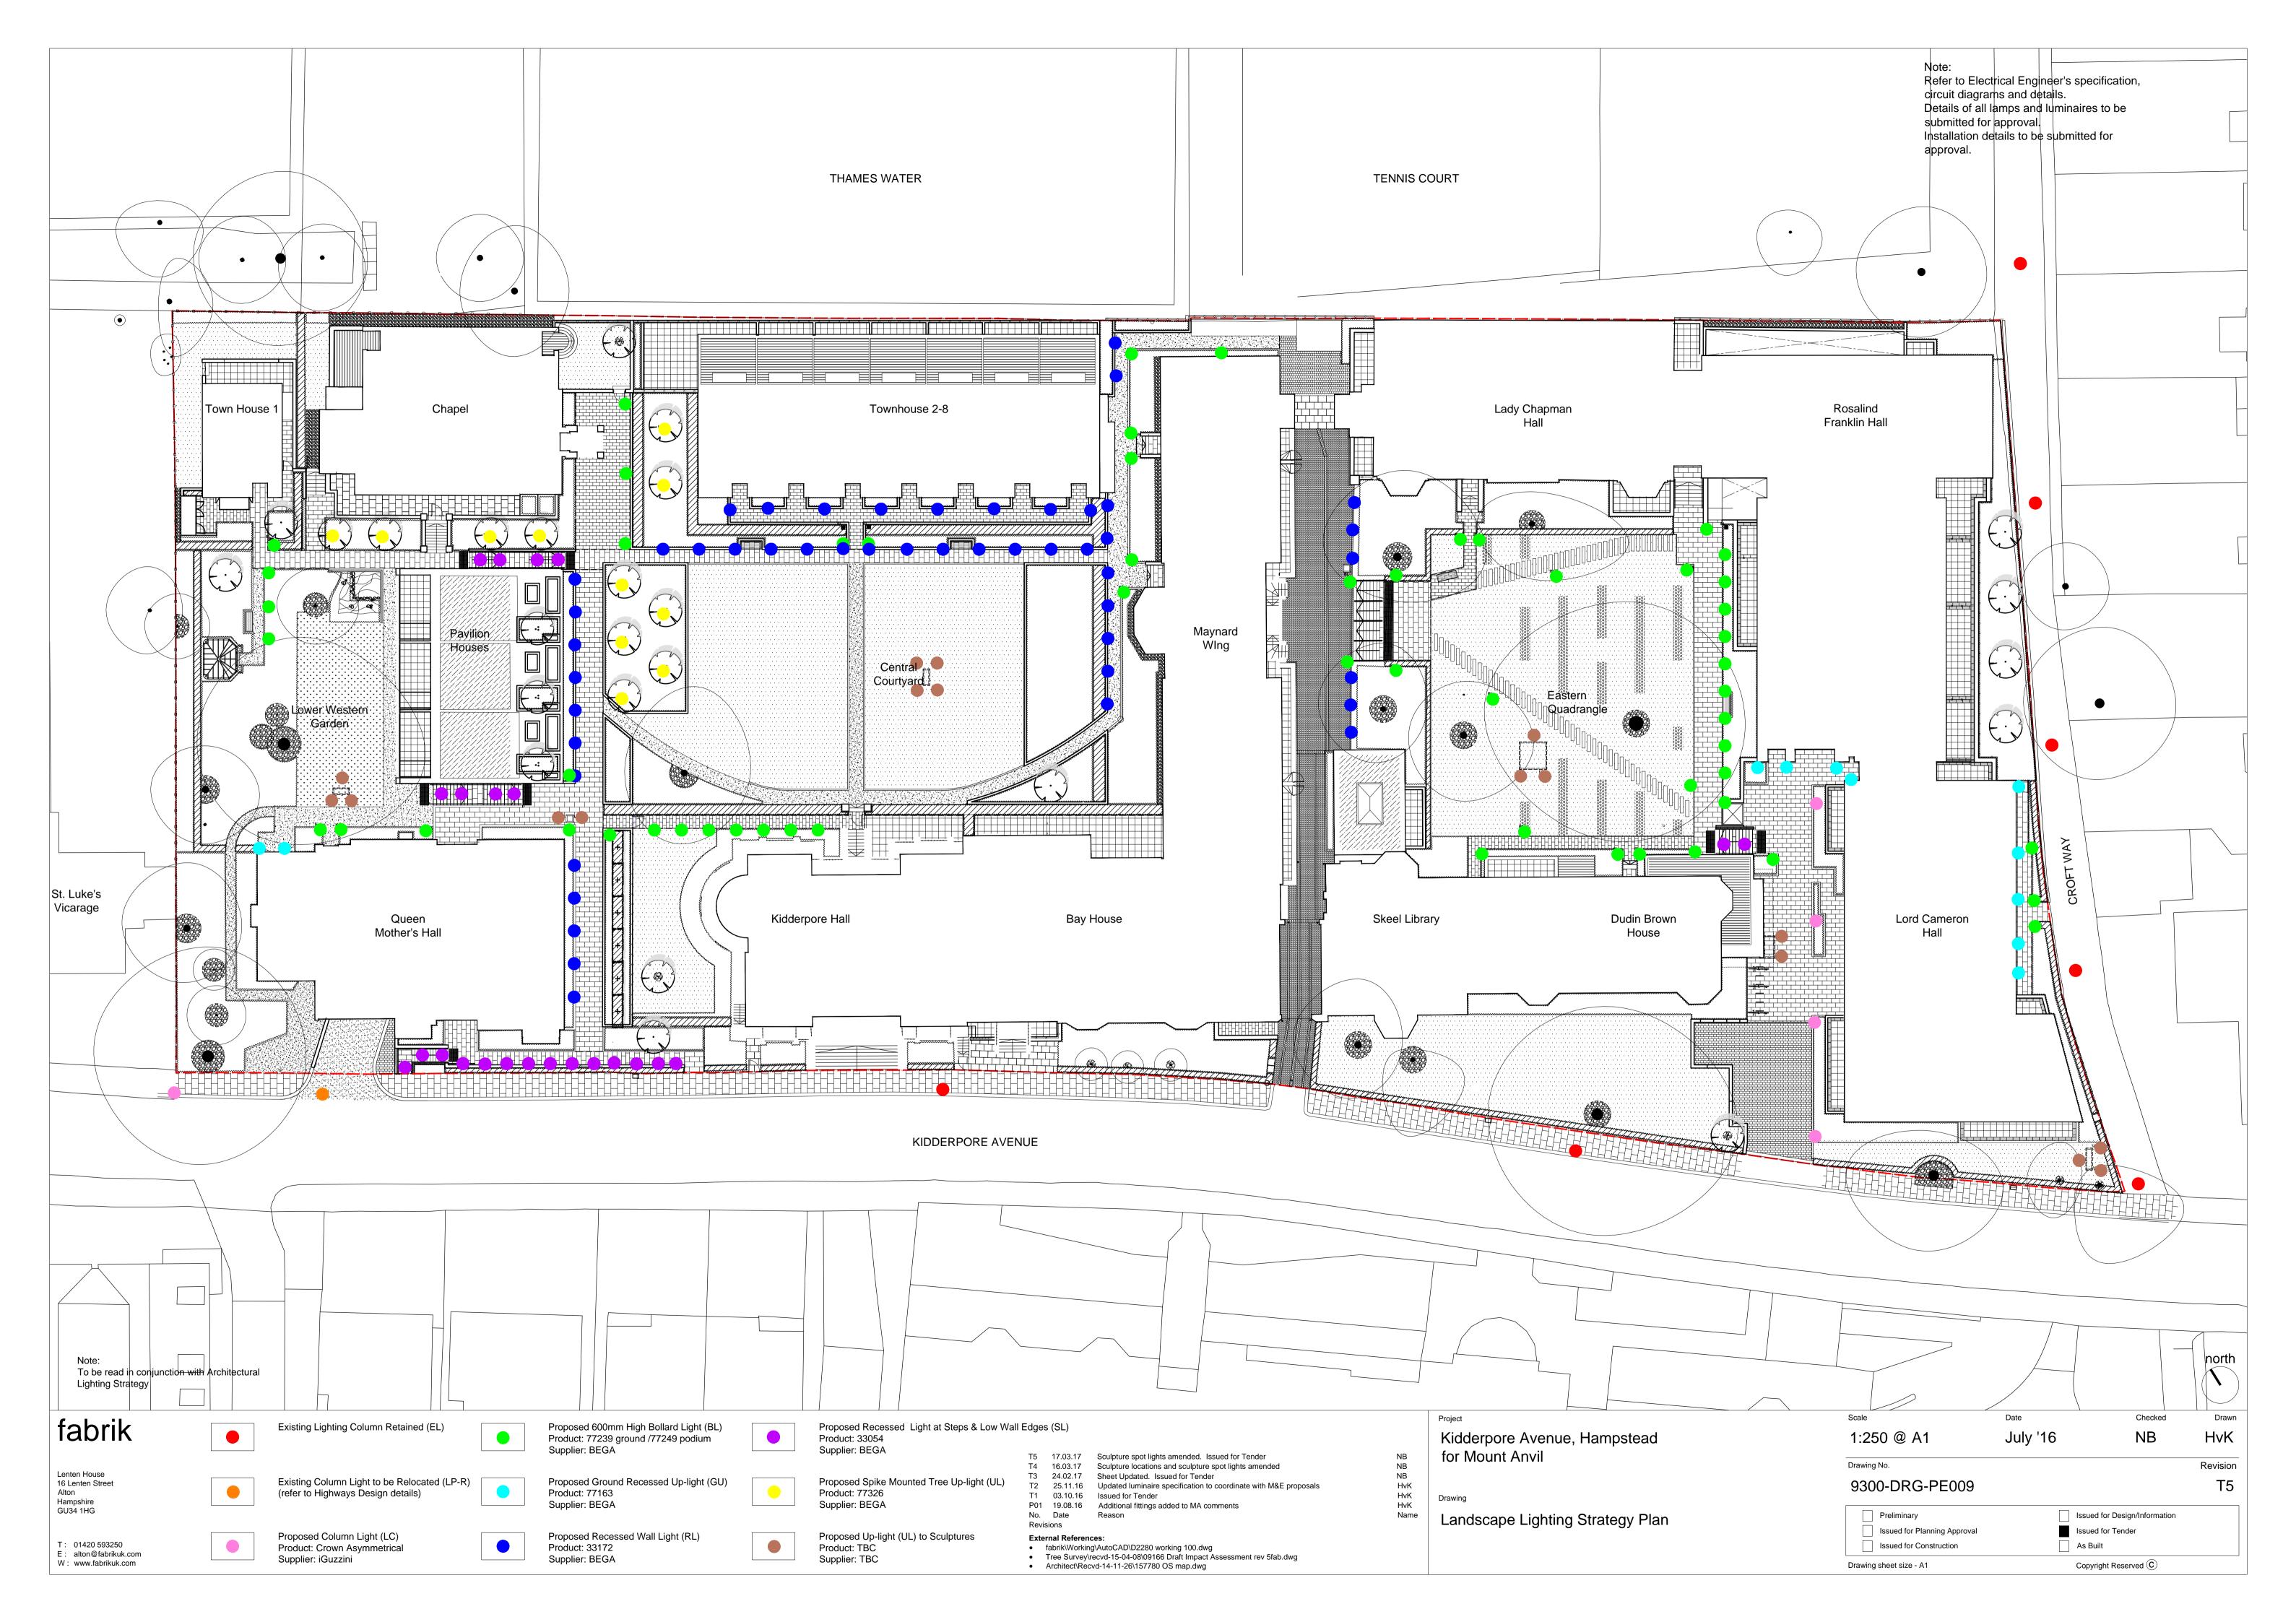

Proposed 600mm High Bollard Light Product: 77239 ground /77249 podium Supplier: BEGA

Reference Images - BL Bollard Light Scale NTS

Product: 33172 Supplier: BEGA

Reference Images - RL Recessed Light Scale NTS

Existing Column Lighting to be Relocated

Reference Image - LP-R Existing Street Lighting Column to be Repositioned Scale NTS

Proposed Recessed Light to Steps & Ramps Product: 33054 Supplier: BEGA

Reference Images - SL Step Light Scale NTS

Proposed Ground Recessed Uplight Product: 77163 Supplier: BEGA

Reference Images - GU Ground Recessed Uplight Scale NTS

Proposed Column Light
Product: Crown Asymmetrical on 4m column Supplier: iGuzzini

Reference Images - LC Column Light Scale NTS

Proposed Spike Mounted Flood light Product: 77326 Supplier: BEGA

Reference Images - UL Tree Up-lighter Scale NTS

Existing Lighting Column - To Be Retained

\ Reference Image - EL Retained Lamp Posts in Croft Way Scale NTS

Refer to MKP specification, wiring details and luminaire

This sheet to be read in conjunction with dwgs 9300-DRG-DE029 Lighting Installation Typical Details, 9300-DRG-PE009 Landscape Lighting Strategy Plan, and Landscape Legend and General Arrangement Plans