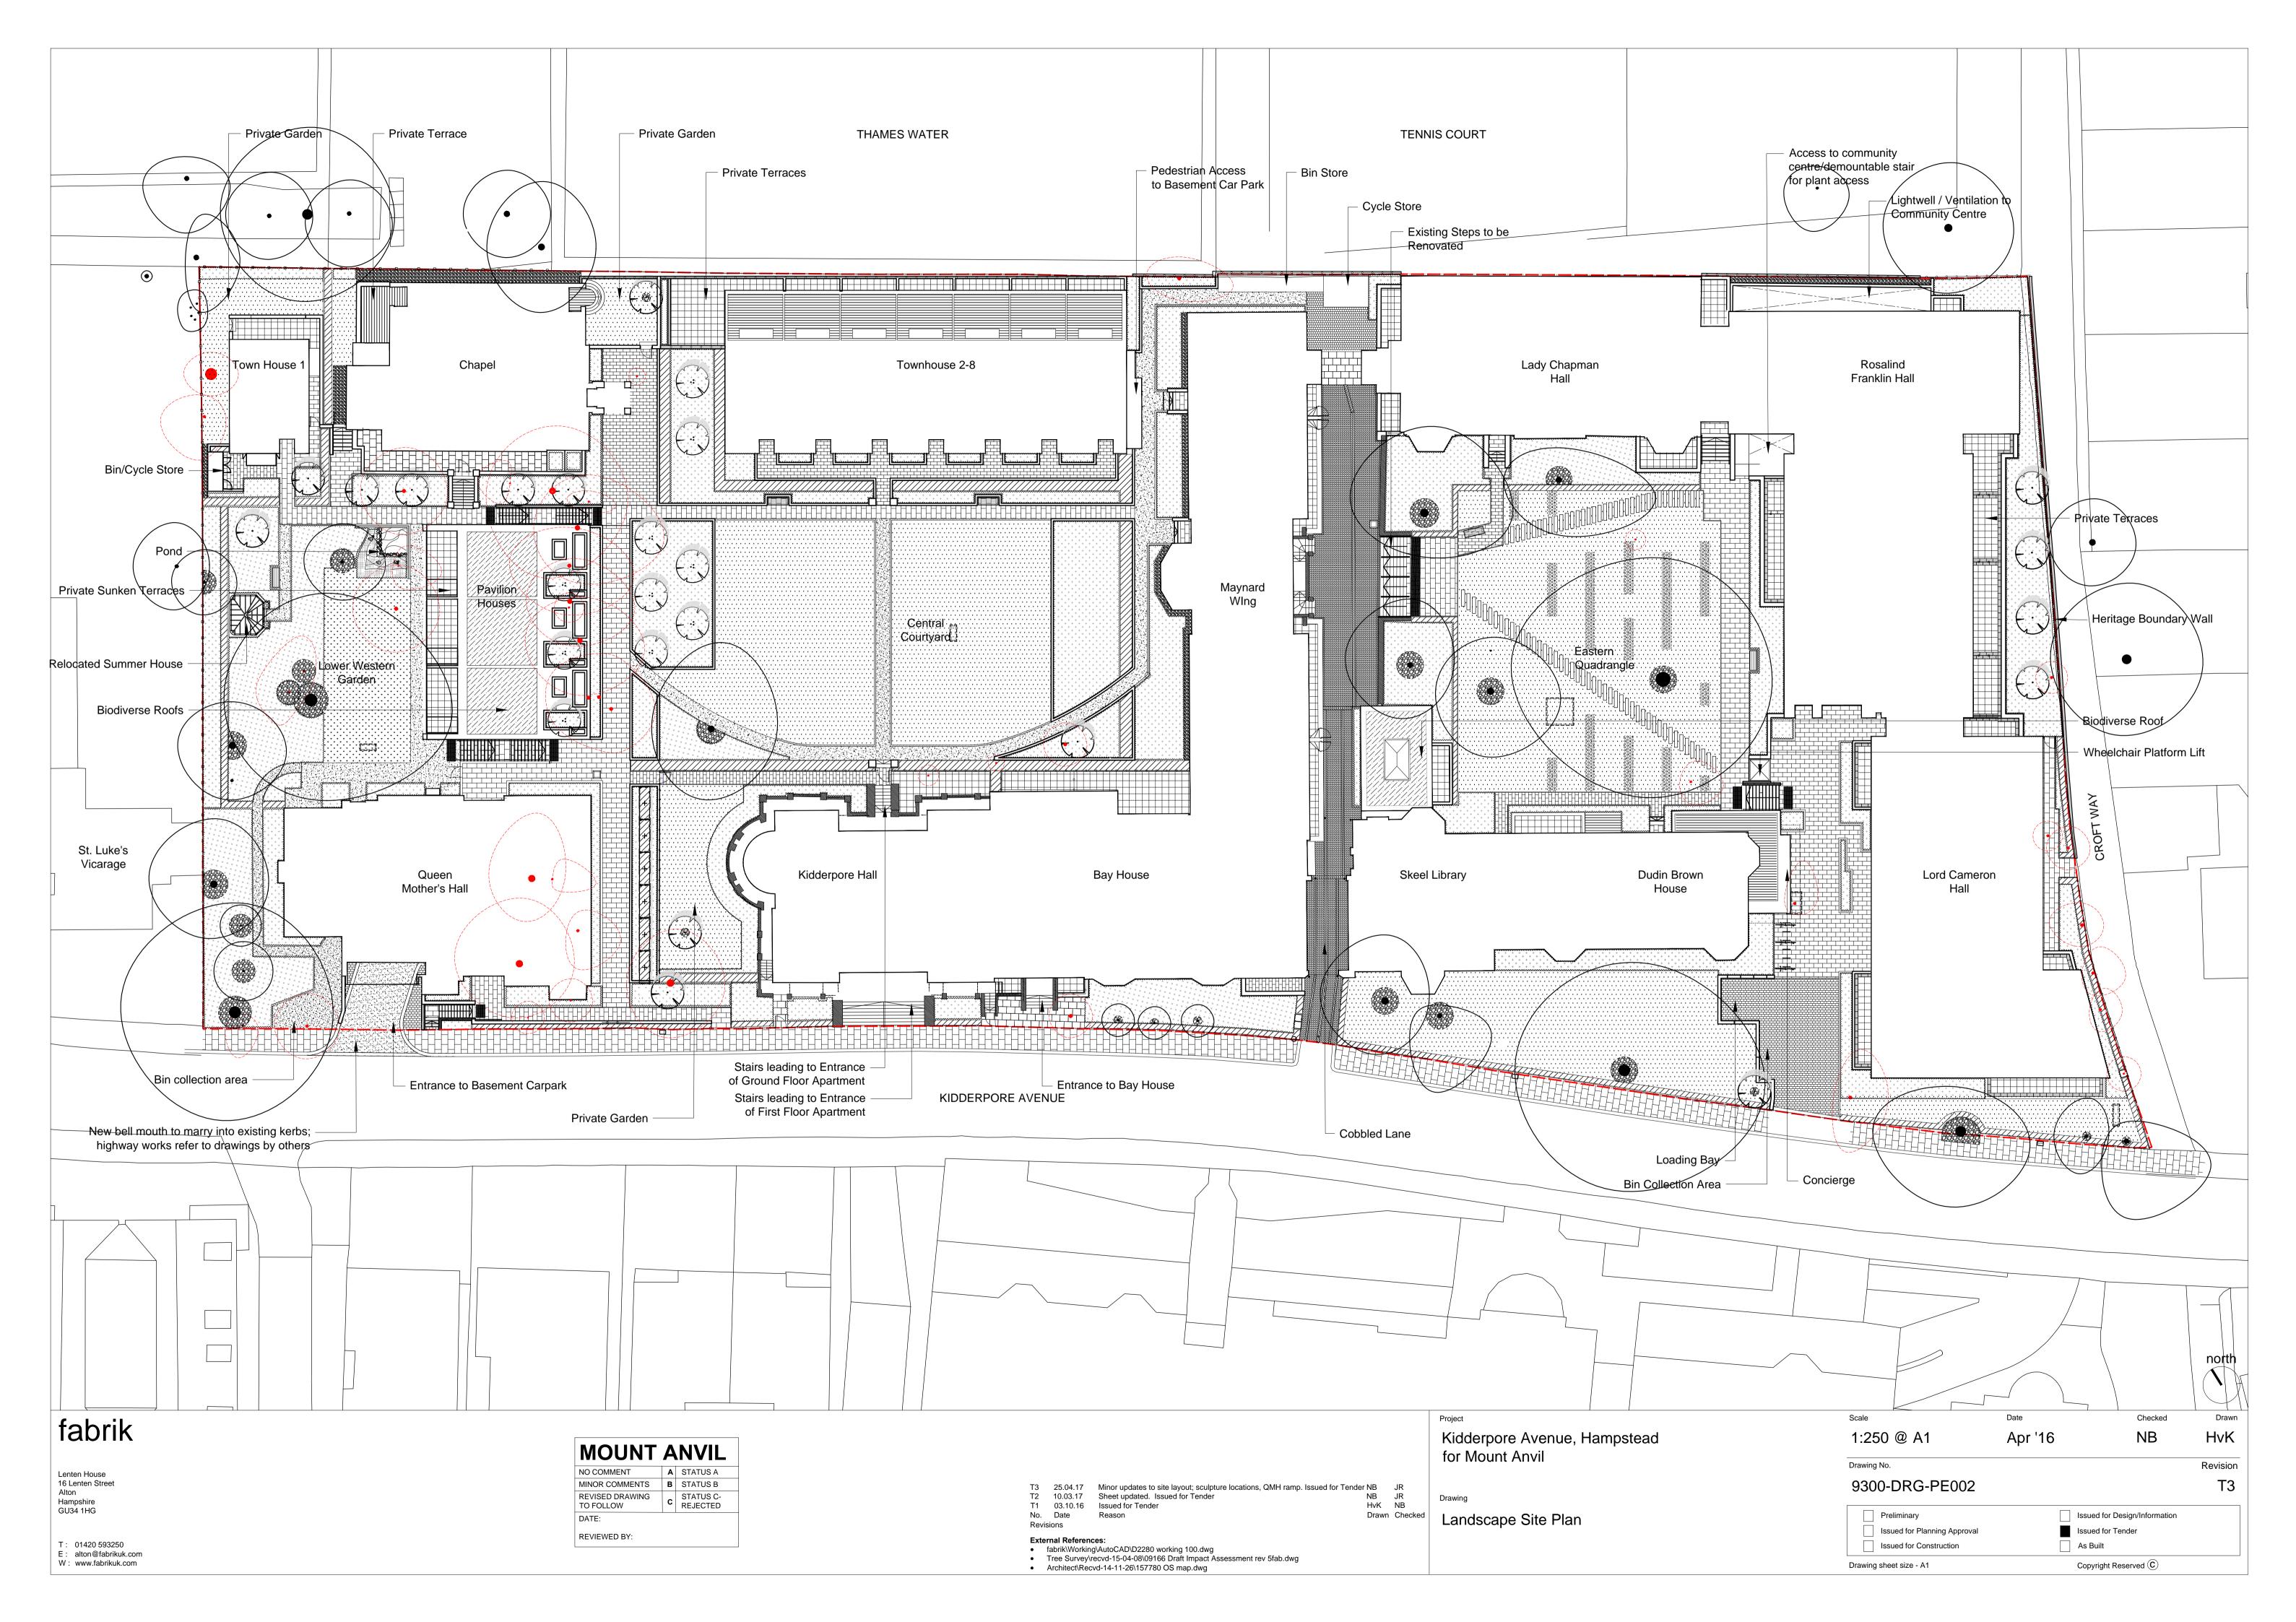

Planting updated in line with revised plans. Issued for Tender. 25.04.2017 Minor updates according with revised plans. Issued for Tender. 10.03.2017 Drawing updated. Issued for Tender. 25.11.2016 Updated shedule minor amends Hedge schedule added 03.10.2016 Issued for Tender P02 15.07.2016 Work in Progress Issued for Information P01 25.04.2016 Work in Progress Issued for Information No. Date Reason Revisions External References:

MF NB ST NB
ST JR
HvK NB
HvK NB
HvK NB
HvK NB
Drawn Checked

Kidderpore Avenue, Hampstead for Mount Anvil Planting Schedule

Drawn NTS @ A1 April '16 NB HvKDrawing No. Revision 9300-DRG-GN006 Preliminary Issued for Design/Information Issued for Tender Issued for Planning Approval Issued for Construction As Built

Copyright Reserved (C)

Drawing sheet size - A1