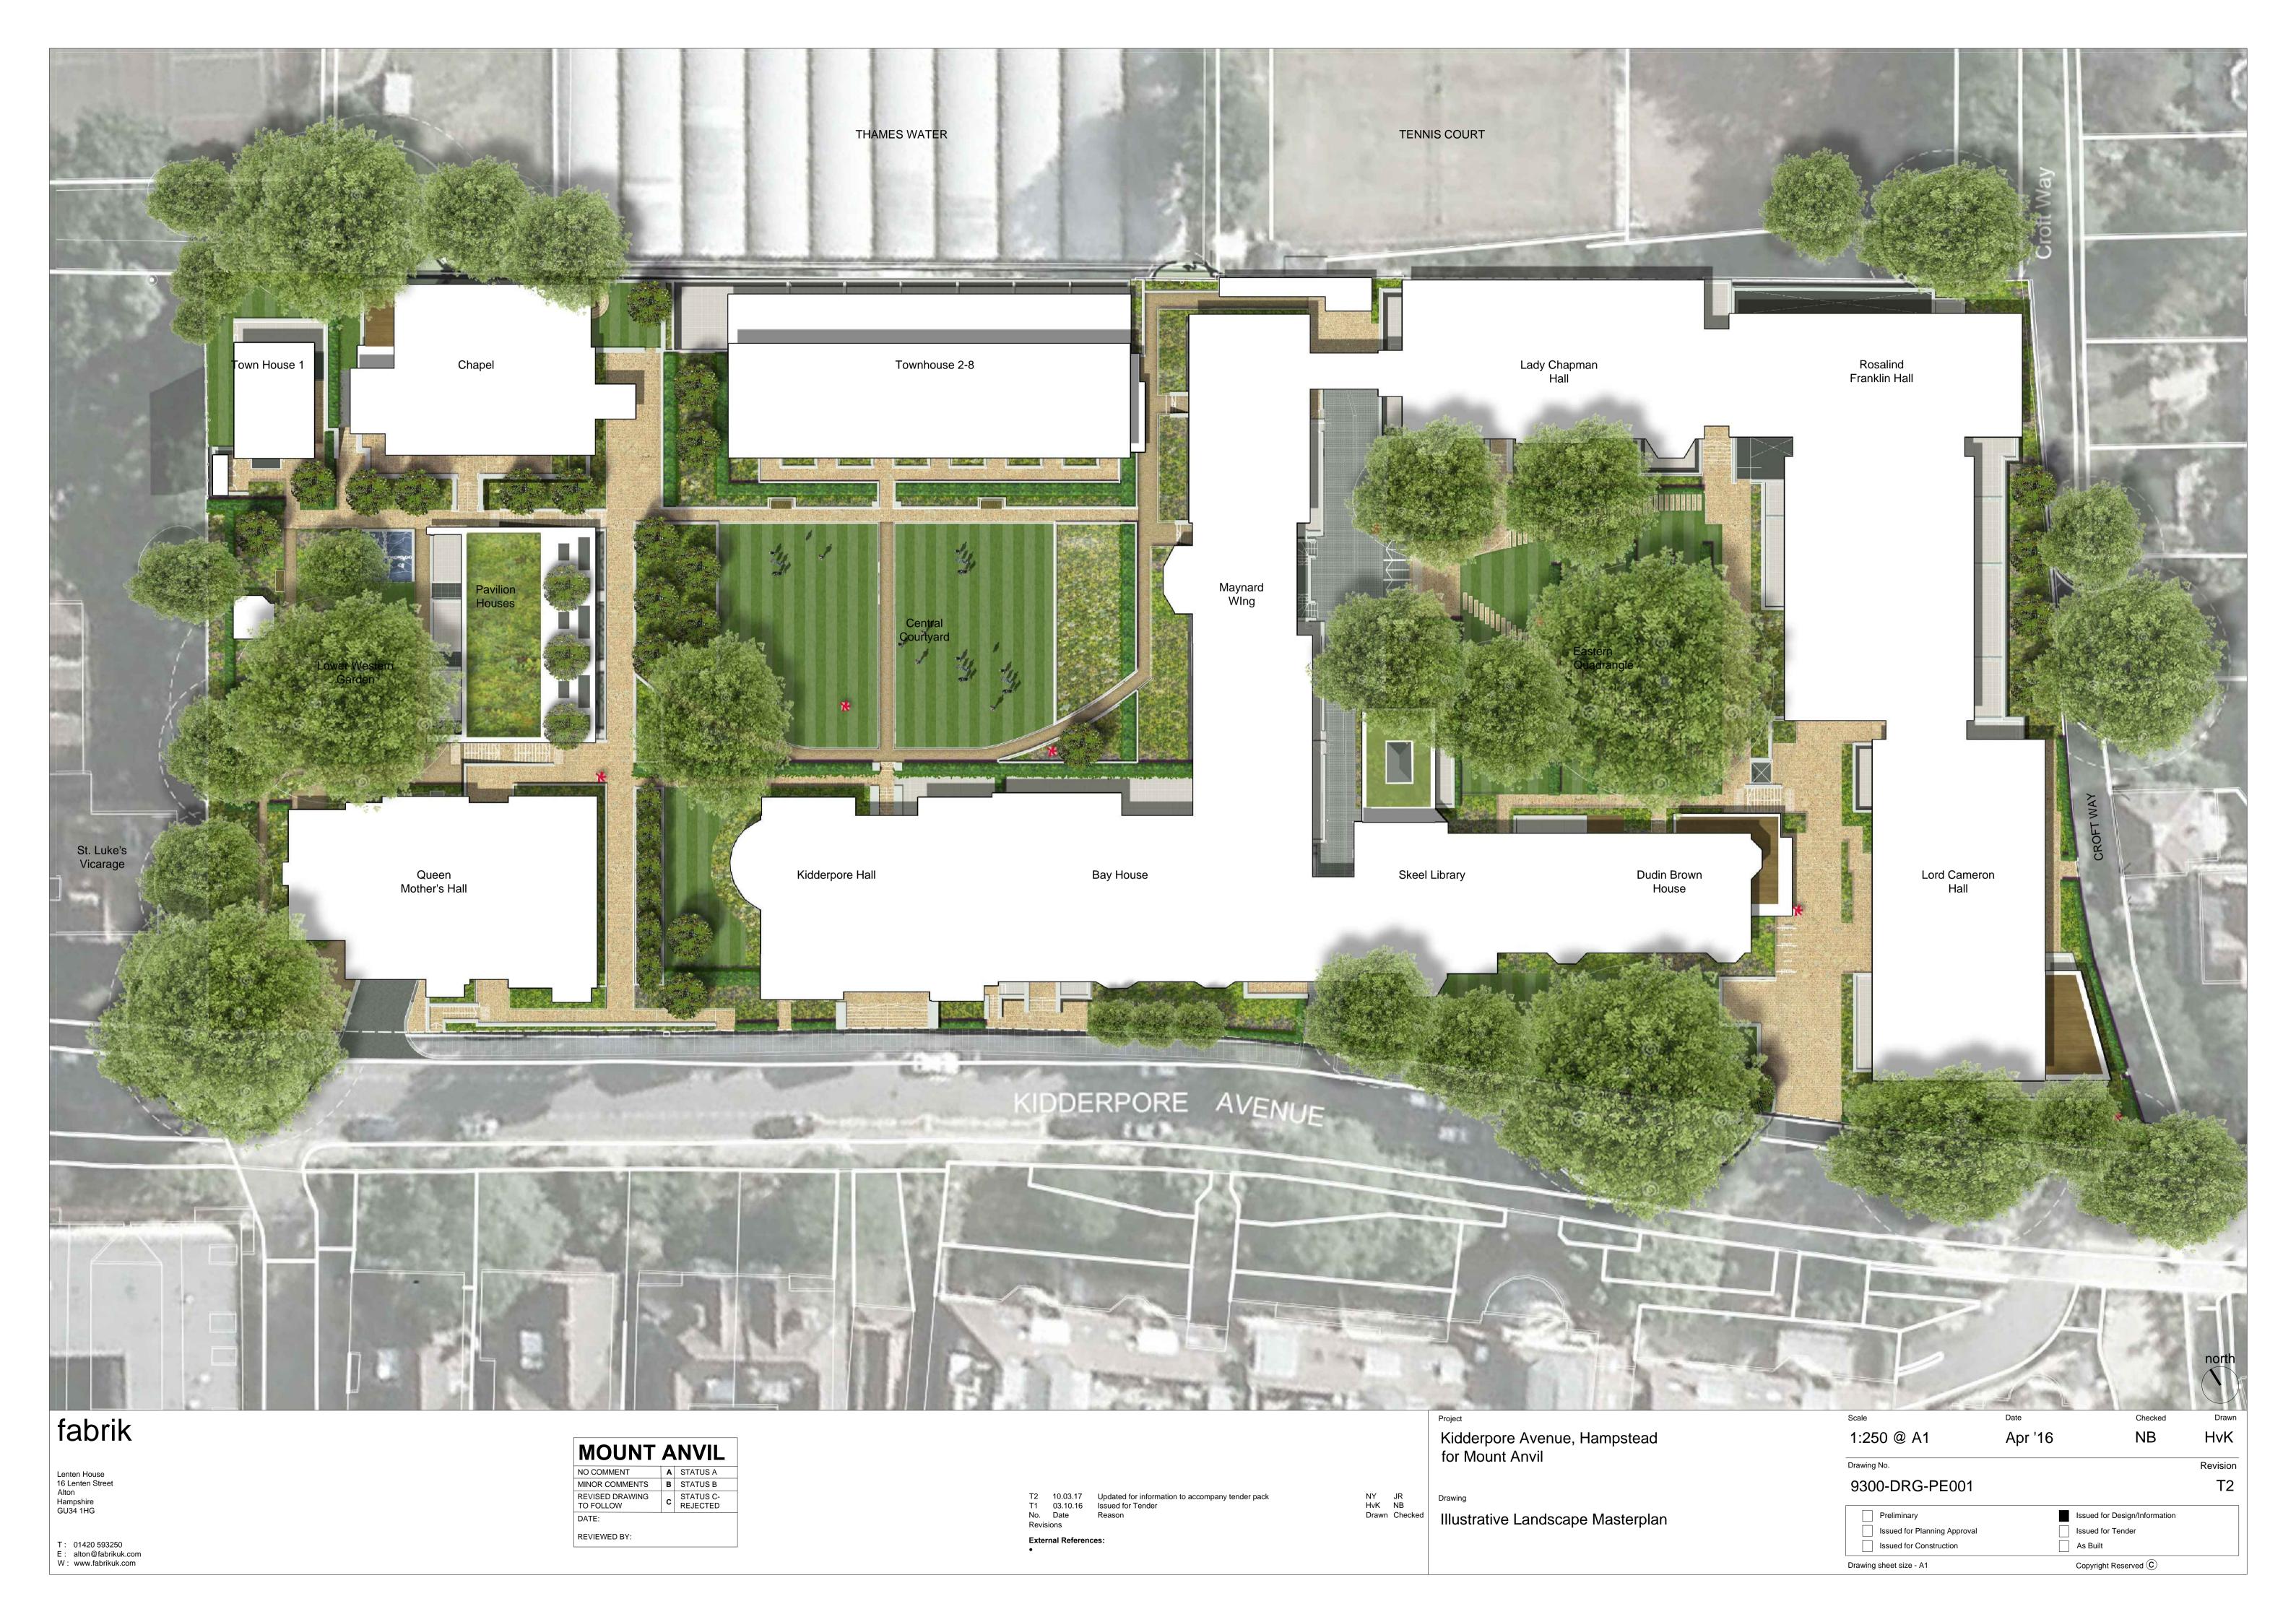

17 Planting updated in line with revised plans. Issued for Tender. 25.04.2017 Minor updates according with revised plans. Issued for Tender. 10.03.2017 Drawing updated. Issued for Tender. 25.11.2016 Updated shedule minor amends Hedge schedule added 03.10.2016 Issued for Tender P02 15.07.2016 Work in Progress Issued for Information P01 25.04.2016 Work in Progress Issued for Information No. Date Reason Revisions External References:

MF NB ST NB
ST JR
HvK NB
HvK NB
HvK NB
HvK NB
Drawn Checked

Kidderpore Avenue, Hampstead for Mount Anvil Planting Schedule

Drawn NTS @ A1 April '16 NB HvKDrawing No. Revision 9300-DRG-GN006 Preliminary Issued for Design/Information Issued for Tender Issued for Planning Approval Issued for Construction As Built

Copyright Reserved (C)

Drawing sheet size - A1