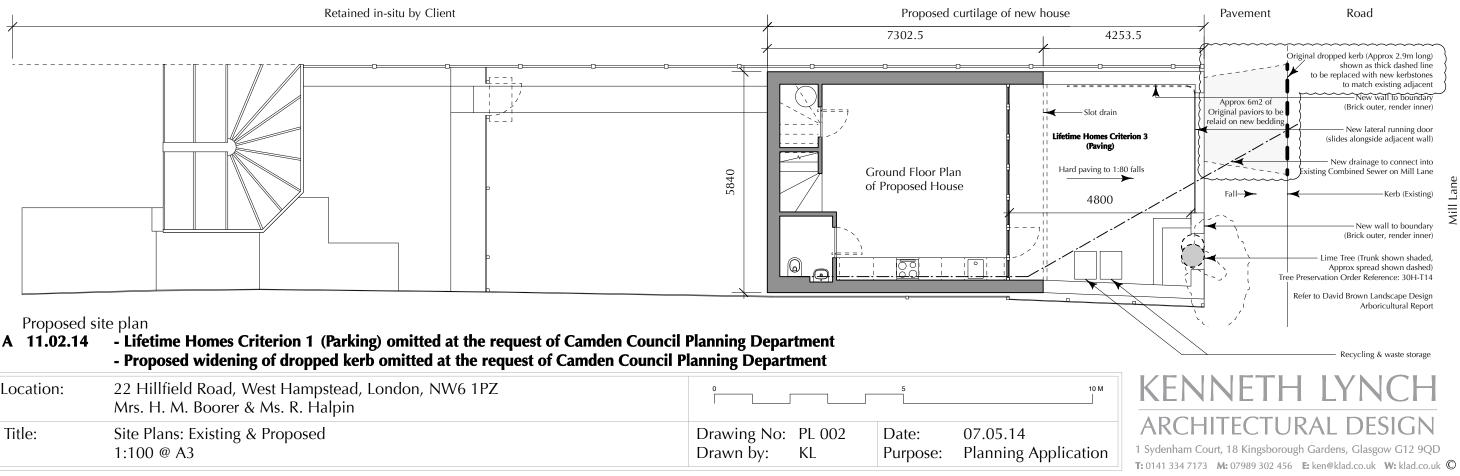

## **Revision A** 11.02.14

| Project / Location:<br>Client: | 22 Hillfield Road, West Hampstead, London, NW6 1PZ<br>Mrs. H. M. Boorer & Ms. R. Halpin | 0           | 5        | 10 M<br>             |
|--------------------------------|-----------------------------------------------------------------------------------------|-------------|----------|----------------------|
| Drawing Title:                 | Site Plans: Existing & Proposed                                                         | Drawing No: | Date:    | 07.05.14             |
| Scale:                         | 1:100 @ A3                                                                              | Drawn by:   | Purpose: | Planning Application |

## This drawing forms part of a set of Planning Application drawings.

## It is not intended for **Building Control**

## Do not scale off this drawing. If in doubt, please ask.