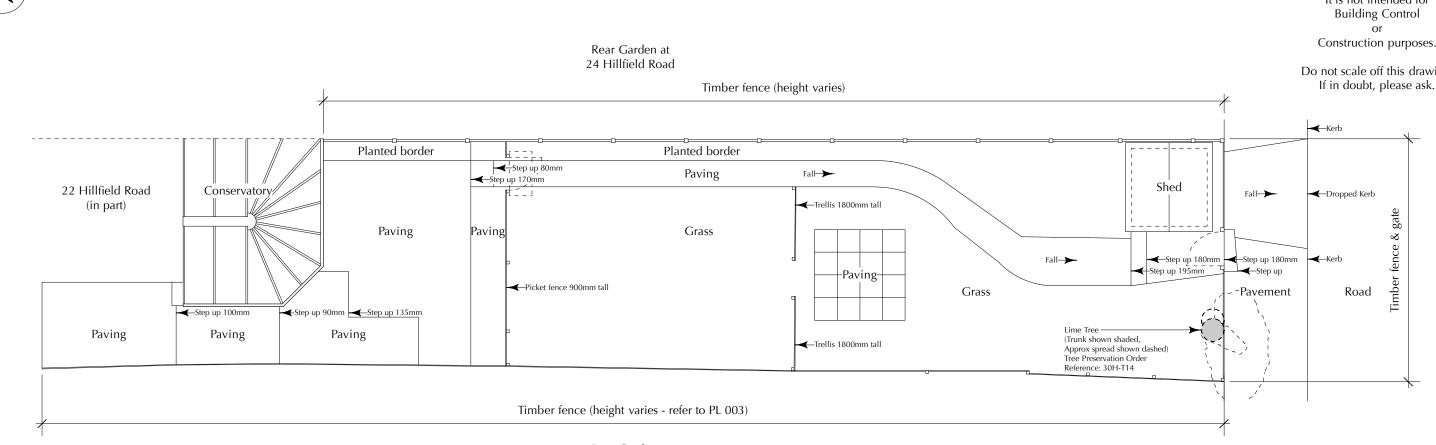

Existing site plan

Rear Garden at 20 Hillfield Road



## **Revision A** 11.02.14

| Project / Location:<br>Client: | 22 Hillfield Road, West Hampstead, London, NW6 1PZ<br>Mrs. H. M. Boorer & Ms. R. Halpin | 0           | 5        | 10 M<br>             |
|--------------------------------|-----------------------------------------------------------------------------------------|-------------|----------|----------------------|
| Drawing Title:                 | Site Plans: Existing & Proposed                                                         | Drawing No: | Date:    | 07.05.14             |
| Scale:                         | 1:100 @ A3                                                                              | Drawn by:   | Purpose: | Planning Application |

## This drawing forms