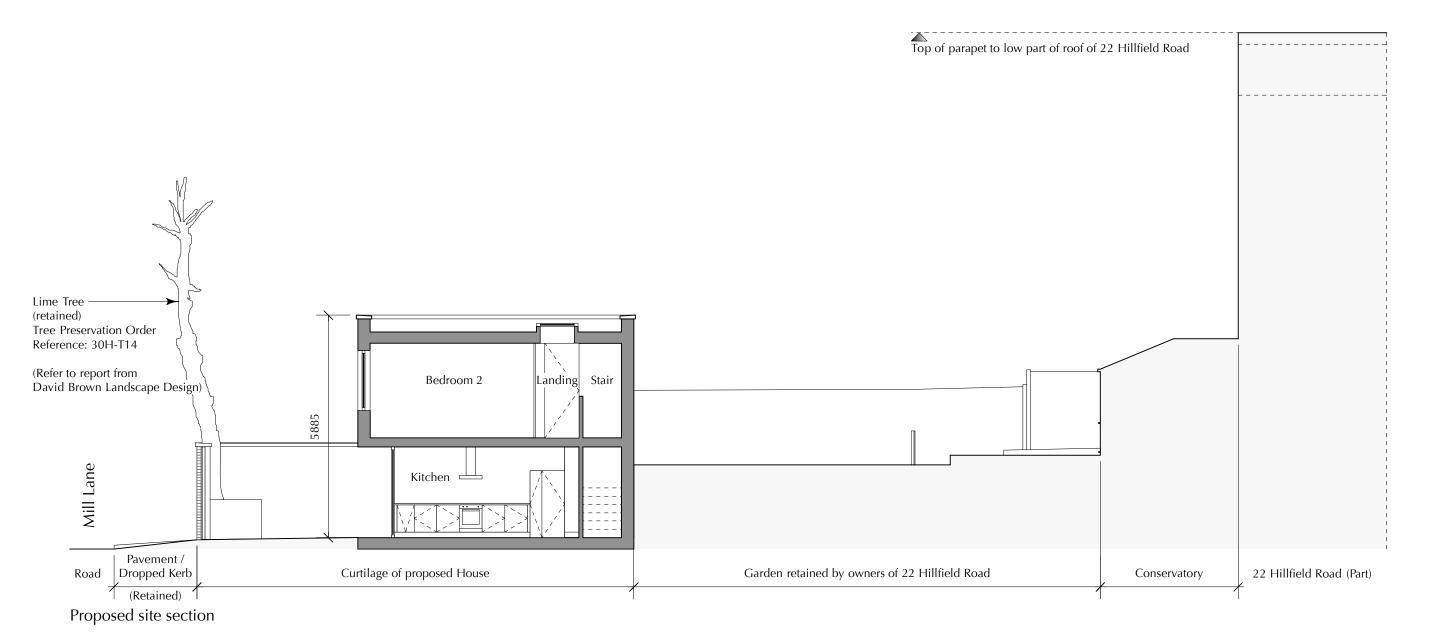

This drawing forms part of a set of Planning Application drawings.

It is not intended for Building Control or Construction purposes.

Do not scale off this drawing. If in doubt, please ask.

| Project / Location:<br>Client: | 22 Hillfield Road, West Hampstead, London, NW6 1PZ<br>Mrs. H. M. Boorer & Ms. R. Halpin | 0                  | 5        | 10 M                 |
|--------------------------------|-----------------------------------------------------------------------------------------|--------------------|----------|----------------------|
| Drawing Title:                 | Proposed Site Section                                                                   | Drawing No: PL 004 | Date:    | 07.05.14             |
| Scale:                         | 1:100 @ A3                                                                              | Drawn by: KL       | Purpose: | Planning Application |
|                                |                                                                                         | /                  | ı ı      | 0 11                 |