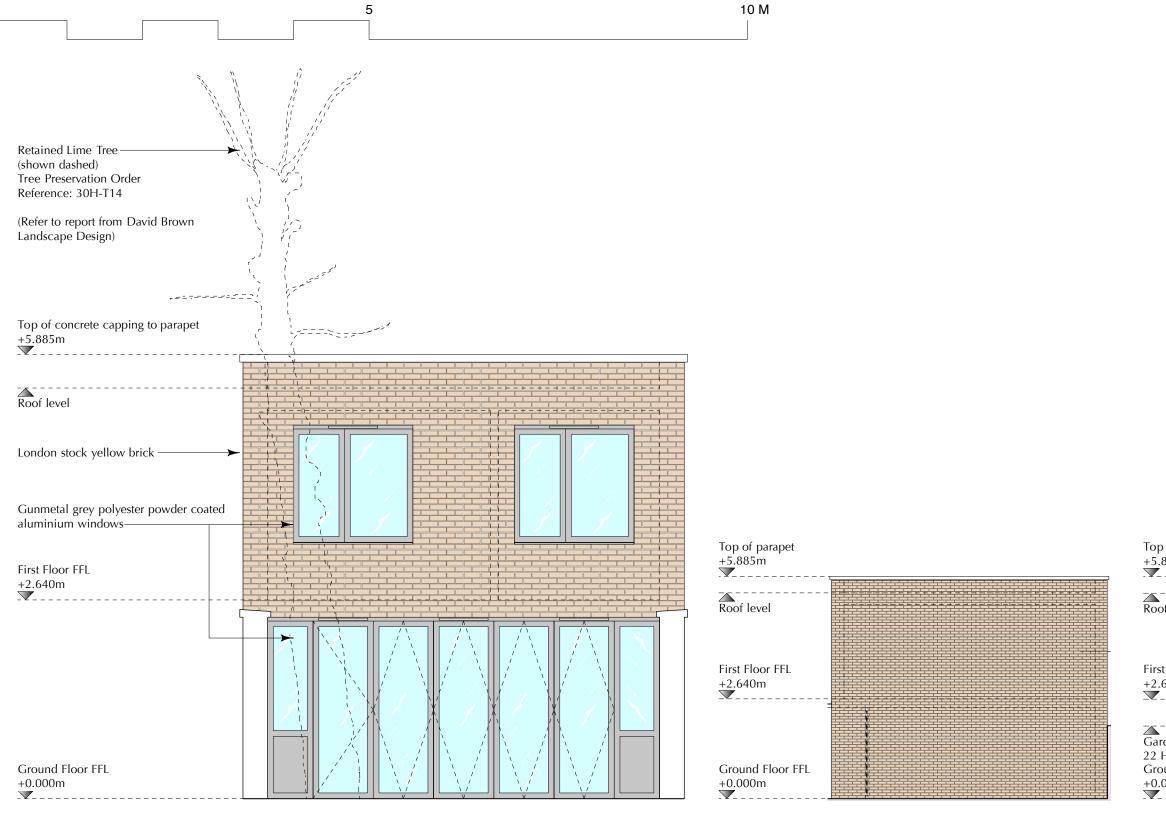

0

Gable Elevation(s) 1:100 @ A3

| Project / Location:<br>Client: | 22 Hillfield Road, West Hampstead, London, NW6 1PZ<br>Mrs. H. M. Boorer & Ms. R. Halpin | 0           |        | 5        | 10 M                 |
|--------------------------------|-----------------------------------------------------------------------------------------|-------------|--------|----------|----------------------|
| Drawing Title:                 | Proposed Elevations                                                                     | Drawing No: | PL 006 | Date:    | 07.05.14             |
| Scale:                         | As indicated @ A3                                                                       | Drawn by:   | KL     | Purpose: | Planning Application |

This drawing forms part of a set of Planning Application drawings.

> It is not intended for **Building Control** or Construction purposes.

Do not scale off this drawing. If in doubt, please ask.

| D OI | ра | rap | bet |   |  |
|------|----|-----|-----|---|--|
| 885  | im |     |     |   |  |
|      |    |     |     | _ |  |

|                | ······································                                                                         |
|----------------|----------------------------------------------------------------------------------------------------------------|
|                | ▆▝▝▋▚▋▆▖▆▖▆▖▆▖▆▖▆▖▆▖▆▖▆▖▆▖▖▖▖▖▖▖▖▖▖▖▖▖▖▖                                                                       |
|                |                                                                                                                |
|                |                                                                                                                |
| - < L L L      |                                                                                                                |
| of level       |                                                                                                                |
| of level       |                                                                                                                |
|                |                                                                                                                |
|                |                                                                                                                |
|                |                                                                                                                |
|                | انه او ماهم در ها در این در این در این در ای |
|                |                                                                                                                |
|                |                                                                                                                |
|                |                                                                                                                |
|                | <u>╡┰╫┰╪╓╪┰╪┰┊┰┊┰╪┰╤┰╪╓╤┰╪╓╤┎╪┰╤┰┊┰┊┰┊┰</u> ┊┰ <u>╪</u> ┰╤┰┊┰┊┰┊╻┊╻                                            |
| , EL EEL       |                                                                                                                |
| st Floor FFL   |                                                                                                                |
|                | <u>╡┰╢┰╪╓╧┰╧┰╧┰╧┰╧┰╧┰╧┲╧╓╧┎╧┰╧┎╧┰╧┰╧┰╧┰╧┲</u> ╆╧┲╧┲╧┲╧┲╧┲╧┲╧┲╧                                                 |
| .640m          | <u>╡┍╬┲╬┲╪╓╧┲╧┲╧┲╧┲╧┲╧┲╧╓╧┍╧┲╧</u> ╓╝╧┱╧┲╧┲╧┲ <u>╞</u> ┲╧┲╧┲╧┲╧┲╧┲╧┲╧                                          |
| .040111        | <u>╡┰╣┰╪╓╪┰╪┰┊┰┊┰┊┰╡┎╡╓╡╓╡╓╡┎┽┰┊┰┊┰┊┰╞┰╹╊┊┰╡┰┊┎┊┰┊┎</u>                                                        |
| 7              | <u>╡┍╫┰╪╓┊┎┊┎┊┎┊┎┊┎┊┎┊╓┊╓┊┎┊┎┊┎┊┎┊┎┊┎</u> ┊┎ <u>╞</u> ┟┊┎┊┎┊╻┊┍┊╻                                              |
|                |                                                                                                                |
|                |                                                                                                                |
|                |                                                                                                                |
|                |                                                                                                                |
|                |                                                                                                                |
|                |                                                                                                                |
|                |                                                                                                                |
| rden Level at  |                                                                                                                |
| irden Level at |                                                                                                                |
|                |                                                                                                                |
| Hillfield Road |                                                                                                                |
|                |                                                                                                                |
| ound Floor FFL |                                                                                                                |
|                |                                                                                                                |
|                |                                                                                                                |
| .000m          |                                                                                                                |
|                |                                                                                                                |
| ,              |                                                                                                                |
|                |                                                                                                                |

Rear Elevation 1:100 @ A3

**KENNETH LYNCH** ARCHITECTURAL DESIGN

1 Sydenham Court, 18 Kingsborough Gardens, Glasgow G12 9QD T: 0141 334 7173 M: 07989 302 456 E: ken@klad.co.uk W: klad.co.uk ©