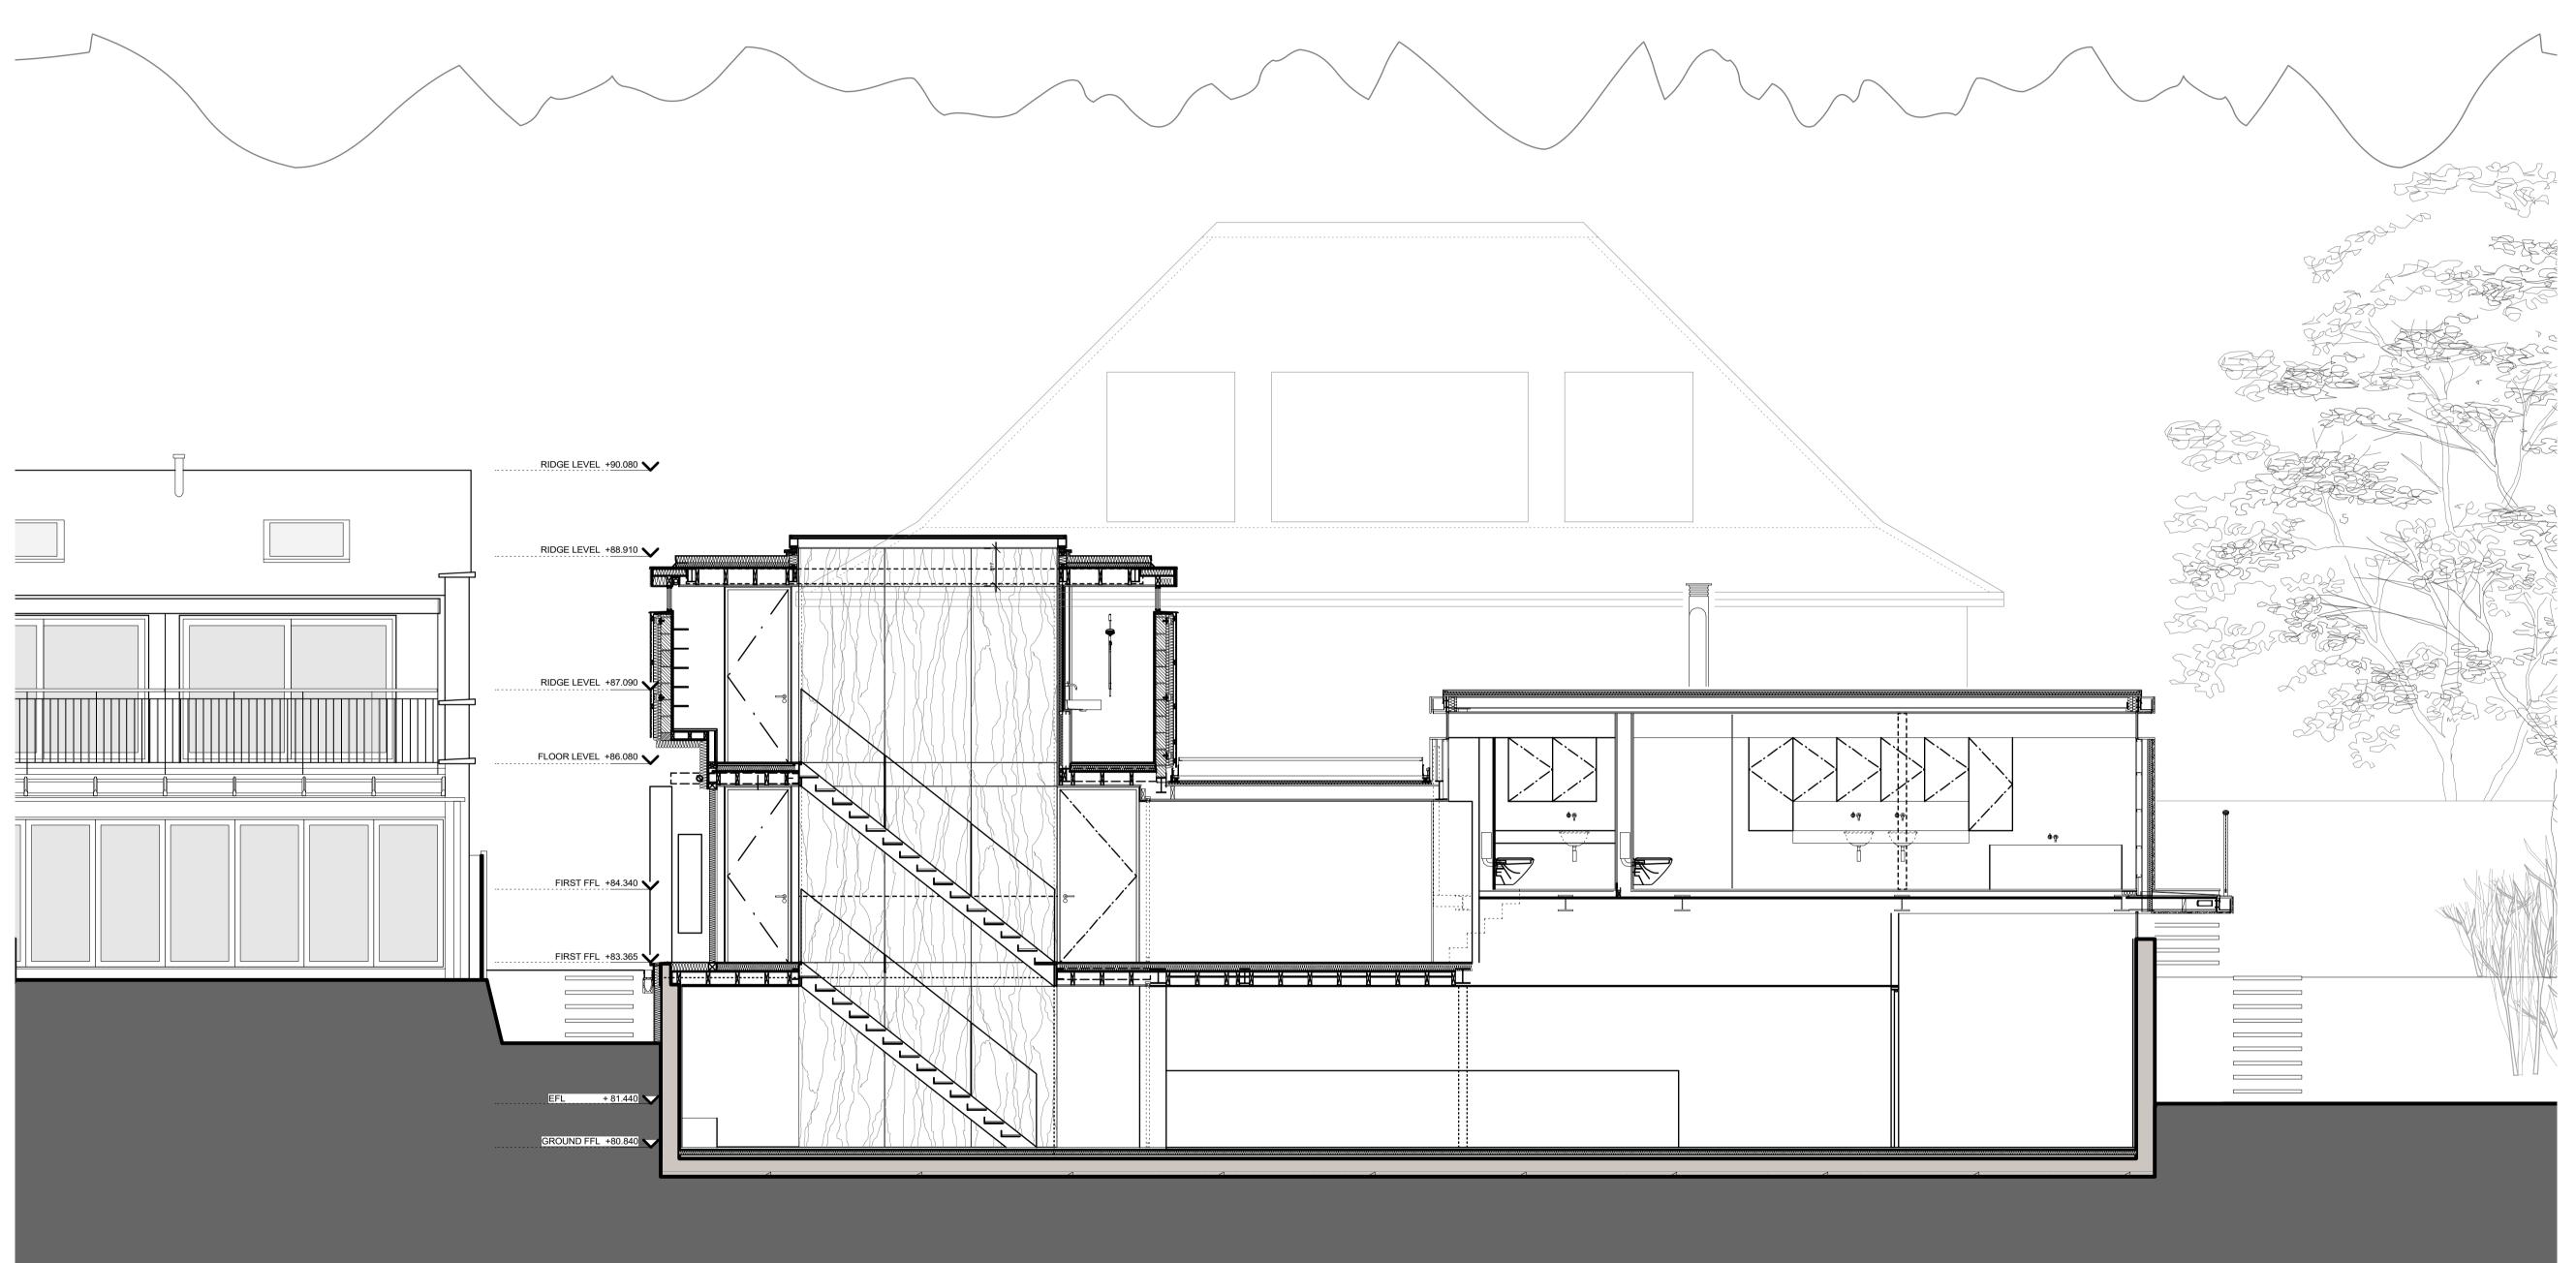

| Highl<br>+44((<br>Guer<br>The L<br>St. Pe        | Studio, 198<br>oury, Lond<br>0)20 7354<br>nsey<br>oft, Uppe<br>eter Port, 0<br>0)7781 14 | r Mansell Street,<br>Guernsey. GY1 1LY |        |                           |
|--------------------------------------------------|------------------------------------------------------------------------------------------|----------------------------------------|--------|---------------------------|
| Project Ac                                       |                                                                                          | USE                                    |        |                           |
| -                                                | LACE HO                                                                                  |                                        |        | 1                         |
| WAL<br>FITZI                                     | ROY PARI                                                                                 | K                                      |        |                           |
| WAL                                              | ROY PARI<br>DON                                                                          | <                                      |        |                           |
| WAL<br>FITZI<br>LON                              | ROY PARI<br>DON<br>HT                                                                    | <                                      |        |                           |
| WAL<br>FITZI<br>LON<br>N6 6                      | ROY PARI<br>DON<br>HT                                                                    | <                                      |        |                           |
| WAL<br>FITZI<br>LON<br>N6 6                      | ROY PARI<br>DON<br>HT                                                                    | <                                      |        | PLANNIN<br>Drawn By<br>PW |
| WAL<br>FITZI<br>LON<br>N6 6<br>Drawing T<br>SECT | ROY PARI<br>DON<br>HT<br>itle                                                            |                                        |        | Drawn By                  |
| WAL<br>FITZI<br>LON<br>N6 6<br>Drawing T<br>SECT | ROY PARI<br>DON<br>HT<br>TION 200<br>@A1 / 1:                                            |                                        | Status | PW                        |