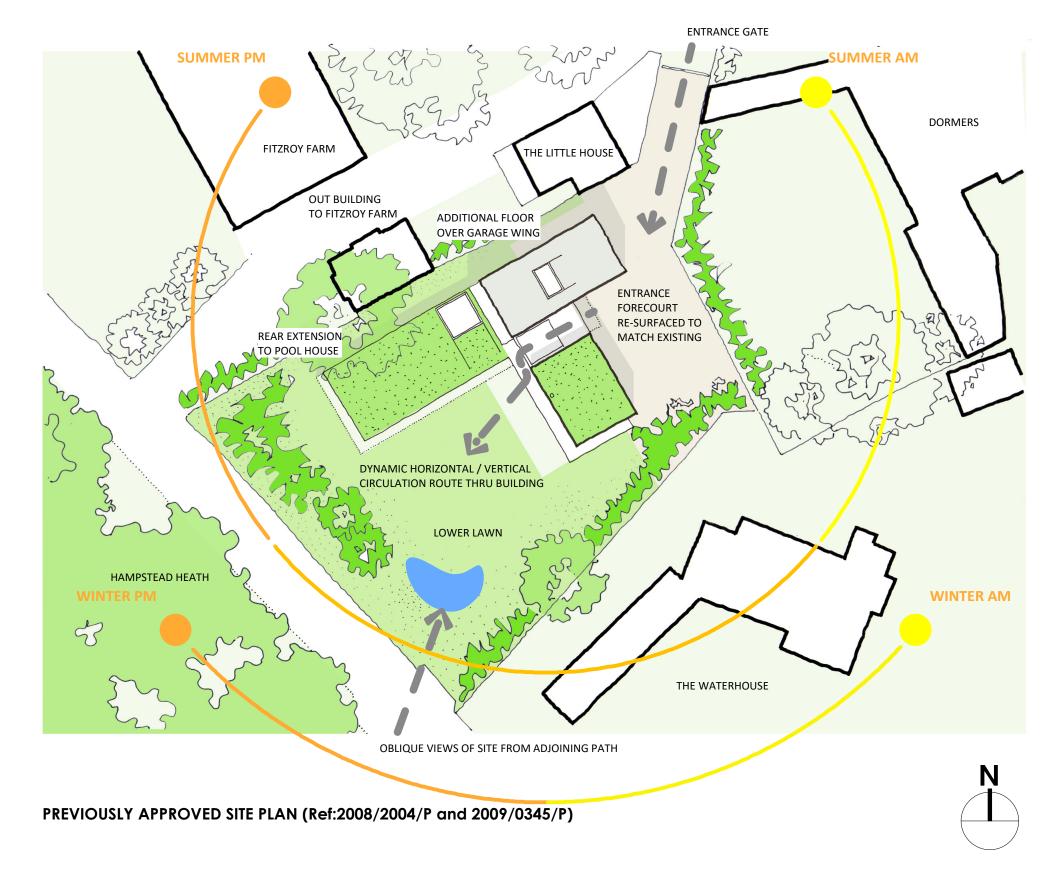

## **EXISTING SITE / CONTEXT ANALYSIS - PREVIOUSLY APPROVED SITE PLAN**

## **Previously Approved Scheme**

The Studio, 198 Blackstock Road, London, N5 1EN

T 020 7354 1729 E studio@souparchitects.com

Full Planning Permission was granted for an addtional upper floor above the garage and addtional living space to the north of the pool house on 2nd June 2009 [App ref: 2008/2004/P].

In addition, approval was given for extending under the existing Garage with a lower level basement extension, with the Garage space being converted to provide additional living space ref: 2009/0345/P].

Upgrades to the existing building included converting the existing lower level flat roof areas to green sedum roofs.